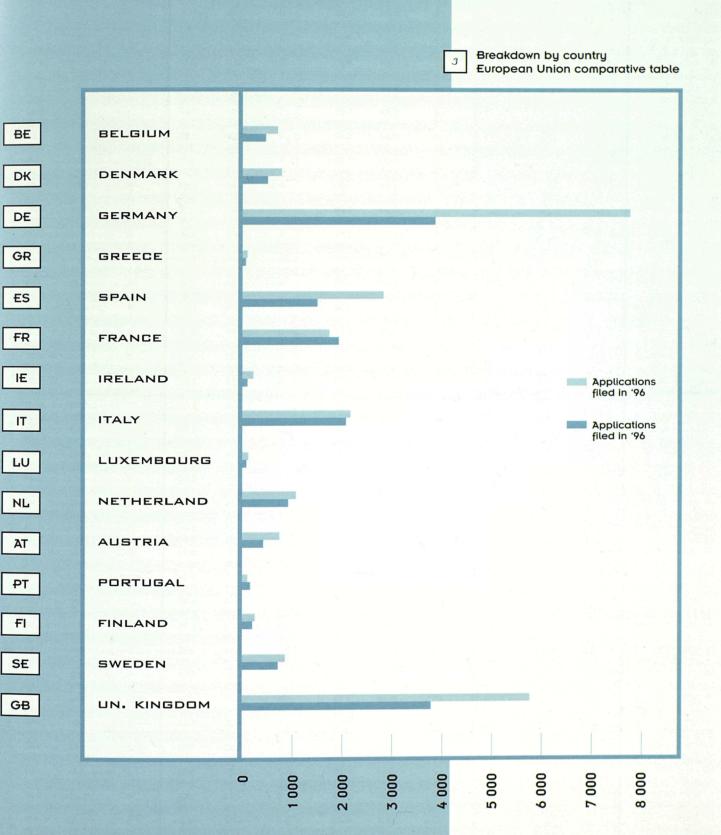

The establishment of professional representatives according to country can be broken down as follows:

| COUNTRY                   | NUMBER |
|---------------------------|--------|
| GERMANY                   | 1586   |
| UNITED KINGDOM            | 989    |
| ITALY                     | 649    |
| FRANCE                    | 646    |
| BENELUX COUNTRIES         | 357    |
| SPAIN                     | 335    |
| SWEDEN                    | 163    |
| IRLAND                    | 85     |
| DENMARK                   | 74     |
| PORTUGAL                  | 71     |
| AUSTRIA                   | 59     |
| FINLAND                   | 38     |
| REPRESENTATIVES,<br>TOTAL | 5052   |