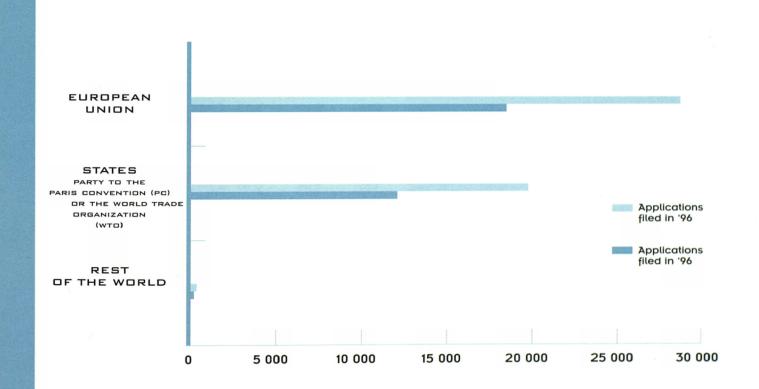

In total, 43 000 trade mark applications were received in 1996, and a further 27 000 applications were received in 1997, bringing the total for the two years to 70 000.

Applications have been filed at an average rate of over 100 per working day. This clearly illustrates the interest in the Community trade mark maintained by businesses from all around the world.