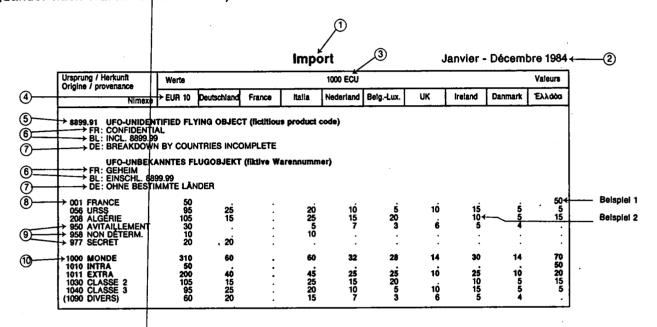

#### 16. Standardtabellen

"Waren nach Ländern", Bände A-L ("Länder nach Waren" siehe Band Z)

- 1) Handelsstrom
- 2) Berichtszeitraum
- 3) Verwendete Maßeinheit
- 4) Meldeland + Gemeinschaft
- 5) Warenkode und -benennung: sechsstellige Nimexe-Warennummer
- 6) Fußnote über die Geheimhaltung von Waren oder Teilen von Waren
- 7) Fußnote über die Geheimhaltung von Partnerländern
- 8) Kode der Geonom und Bezeichnung des Partnerlandes oder -wirtschaftsraumes
- 9) Länderkode 950, 958 und 977: nicht nach Partnerländern nachweisbar (Schiffsbedarf, nicht ermittelt oder geheimgehalten), zusammengefaßt in Kode 1090 Verschiedenes
- 10) Summe des Gesamthandels
  - Beispiel: 1000 MONDE = Einfuhr der EG insgesamt aus der Welt: 310 000 ECU, davon 1010 Intra-EG: 50 000 ECU + 1011 Extra-EG: 200 000 ECU + 1090 Verschiedenes (weder nach Intra noch nach Extra aufteilbar): 60 000 ECU.
  - Beispiel 1: Einfuhr Griechenlands von UFOs aus Frankreich in Höhe von 50 000 ECU. Es liegt ein Austausch zwischen Mitgliedstaaten (innergemeinschaftlicher Handel, Intra-EG) vor, daher Versendungsland Frankreich, wobei die Ware ggf. ihren Ursprung in einem Drittland haben kann.
  - Beispiel 2: Einfuhr Irlands aus Algerien in Höhe von 10 000 ECU.

Außergemeinschaftlicher (Extra-EG-)Handel, daher *Ursprungsland* Algerien. Wenn Irland diese UFOs zollrechtlich abfertigt und in den freien Verkehr gibt, so daß z.B. Deutschland von diesen UFOs importiert, dann ist Irland *Herkunftsland*.