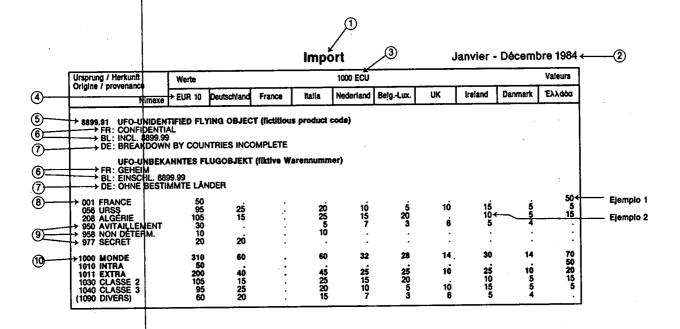

#### 16. Standardtabeller

»Varer efter lande«, bind A-L (»Lande efter varer«, se bind Z)

|                                                                                                                      |           |             |        | Impõi                       | ) <sup>1</sup><br>rt | <u>)</u> | Ļ  | anvier -  | Décemi  | bre 1984       |          |
|----------------------------------------------------------------------------------------------------------------------|-----------|-------------|--------|-----------------------------|----------------------|----------|----|-----------|---------|----------------|----------|
| Ursprung / Herkunft<br>Origine / provenance                                                                          | Werte     |             |        |                             | 1000 ECU             |          |    |           |         | Valeurs        |          |
| Nimexe                                                                                                               | →EUR 10 D | Deutschland | France | Italia I                    | Nederland            | BelgLux. | UK | ireland   | Danmark | Έλλάδα         |          |
| → DE: BREAKDOWN<br>UFO-UNBEKA<br>→ FR: GEHEIM<br>→ BL: EINSCHL. 889<br>→ DE: OHNE BESTIN<br>→ 001 FRANCE<br>005 URSS | NNTES FLU | GOBJEKT     |        | arennummer<br>20<br>25<br>5 | r)<br>10<br>15       | 5<br>20  | 10 | 15<br>10∢ | 5       | 50∢<br>5<br>15 | — Eksemp |

- 1) Varestrøm.
- 2) Referenceperiode.
- 3) Måleenhed.
- 4) Indberettende land + Fællesskabet.
- 5) Varekode og varebetegnelse: sekscifret Nimexe-position.
- 6) Fodnote vedrørende hemmeligholdelse af oplysninger om varer eller dele af varer.
- 7) Fodnote vedrørende hemmeligholdelse af oplysninger om handelspartnere.
- 8) Geonom-kode og angivelse af handelspartner eller økonomisk zone.
- 9) Landekode 950, 958 og 977: ikke opdelt efter handelspartnere (Proviantering, ikke oplyst eller hemmeligholdt) sammenfattet i kode 1090 »I øvrigt«.
- 10) Den samlede handel
  - Eksempel: 1000 MONDE = EFs samlede indførsel fra »Verden«: 310 000 ECU, heraf 1 010 Intra-EF 50 000 ECU + 1 011 Extra-EF 200 000 ECU + 1 090 I øvrigt (kan hverken opdeles i Intra- eller Extra EF-handel) 60 000 ECU.
  - Eksempel 1: Grækenlands indførsel af UFO'er fra Frankrig til beløb af 50 000 ECU. Det drejer sig her om handel mellem medlemsstaterne (Intra-EF-handel), derfor afsendelsesland Frankrig, selv om varen kan have sin oprindelse i et tredjeland.
  - Eksempel 2: Irlands indførsel fra Algeriet til et beløb af 10 000 ECU. Handel med lande uden for Fællesskabet (Extra-EF-handel), derfor *oprindelsesland* Algeriet. Hvis Irland toldbehandler disse UFO'er og lader dem overgå til fri omsætning, og f.eks. Tyskland indfører disse UFO'er, er Irland *afsendelsesland*.