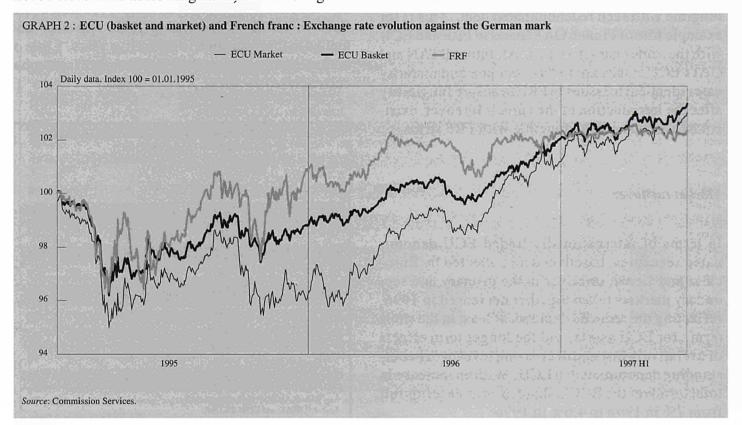

Liquidity remained limited though turnover in the secondary market was relatively stable, due largely to professional curve trading and swap market activity.

The ECU appreciated against the DEM during 1996 and the first half of 1997. The spread between the market exchange rate of the ECU and that of the basket, which had widened to unprecedented levels in 1995, gradually narrowed to around 50 basis points for much of the second half of 1996, and below 50 basis points during the majority of the first half of 1997.