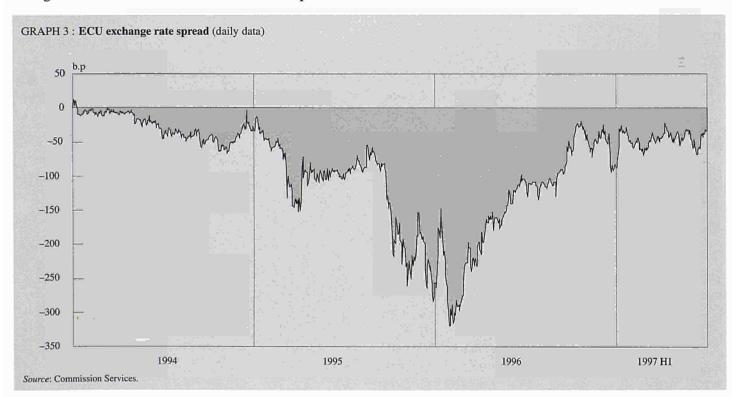

Liquidity remained limited though turnover in the secondary market was relatively stable, due largely to professional curve trading and swap market activity.

The ECU appreciated against the DEM during 1996 and the first half of 1997. The spread between the market exchange rate of the ECU and that of the basket, which had widened to unprecedented levels in 1995, gradually narrowed to around 50 basis points for much of the second half of 1996, and below 50 basis points during the majority of the first half of 1997.