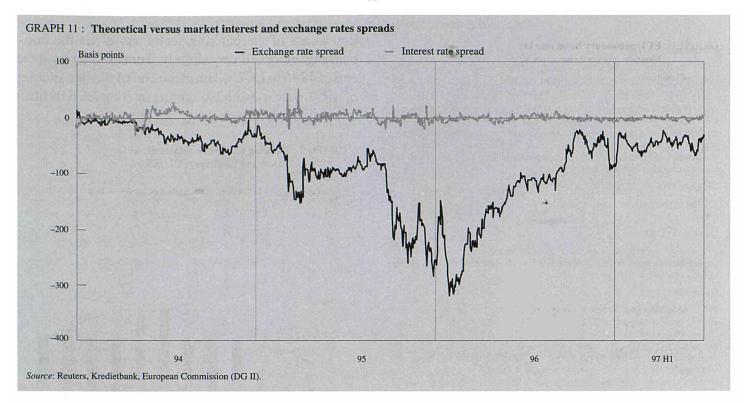

Liquidity remained limited though turnover in the secondary market was relatively stable, due largely to professional curve trading and swap market activity.

The ECU appreciated against the DEM during 1996 and the first half of 1997. The spread between the market exchange rate of the ECU and that of the basket, which had widened to unprecedented levels in 1995, gradually narrowed to around 50 basis points for much of the second half of 1996, and below 50 basis points during the majority of the first half of 1997.