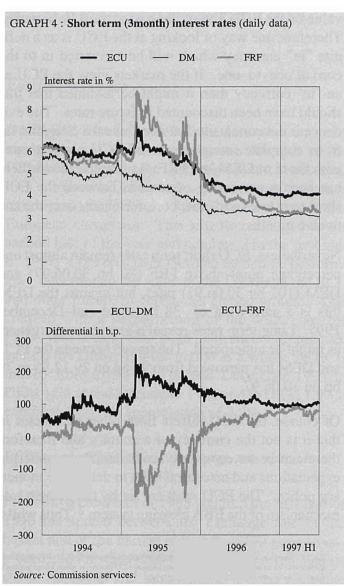

Interest rate behaviour suggested the pricing in by markets of the ECU as an "in" currency. ECU rates narrowed with DEM and FRF rates as market confidence in monetary union strengthened. The presentation of regulations on the euro by the Commission further strengthened market confidence in the legal arrangements and underlined the one-to-one conversion of the ECU into the euro at the start of Stage Three of EMU.