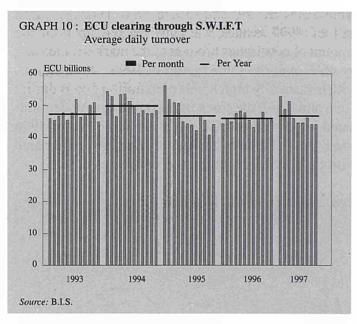

ly average secondary turnover remained at around ECU 2 bn.

The Italian Treasury has not issued bills since the end of 1993.

# (B) Banking Market

# (i) Assets and Liabilities

Ecu assets and liabilities of the banking sector vis-à-vis all sectors have remain relatively static since the end of 1996.



Ecu assets of the banking sector vis-à-vis the non-banking sector fell very slightly from ECU 51 bn at the end of 1995 to ECU 42 bn at the end of the first quarter of 1997 (latest available data). In contrast liabilities remained virtually unchanged.



# (ii) EBA ECU Clearing and Settlement System

Daily average turnover in the EBA clearing system, on a yearly basis, decreased from ECU 46.82 in 1995 to ECU 46.03 in 1996, but increased during 1997 to ECU 47.90 bn for the first six months.



# (C) Interest Rates

The ecu short term interest rate differential vis—à—vis the DM narrowed by 38 bp over 1996 and the first half of 1997 to 102 bp on 30.06.97. The differential with the FFR differential also narrowed.

Long term rates have demonstrated a greater degree of convergence with the differential between the ecu and DM falling from 96 bp on 29.12.95 to 29 bp on 30.06.97.



During the first two months of 1996 the spread reached low levels, within a longer-term perspective, but subsequently widened to attractive levels, par-

ticularly at the 3 and 5 year maturity bands, which were sustained throughout the remainder of the year and the first half of 1997.

26 September 1997

## Principal economic policy measures – July/August 1997

#### Community (EUR-15)

07.07 The Ecofin Cou