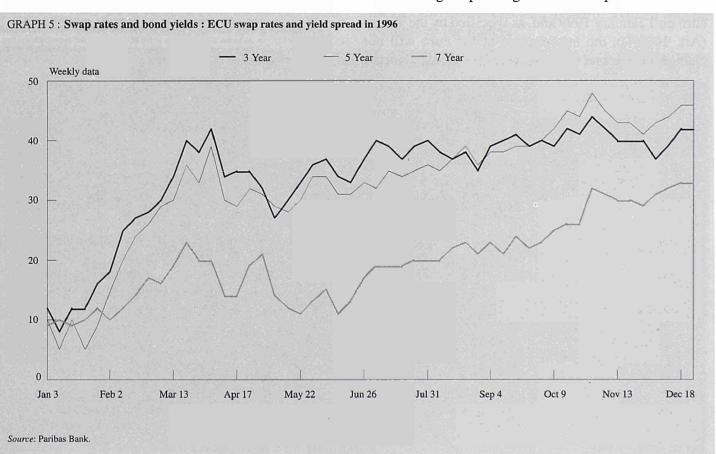

Private issuers were sparse in the first half of 1996 with only nine issues totalling ECU 710 mn compared with eleven issues totalling ECU 825 mn over the same period in 1995. However, the second half of the year and the first half of 1997 saw a gradual but steady increase in private issues with a further ECU 4,090 mn being brought to the market. The returning interest of private issuers in the ECU market was reflected in the increase in their share of total issues to its 1994 level of 16% by the end of 1996 and 28% by the end of June 1997, compared with 10% for 1995. As has historically been the case, the timing of issues has tended to be determined by swap opportunities. This explains both the grouping together of issues at intermittent periods and the increased interest in ECU debt by issuers since the second half of last year as the spread between swap rates and bond yields became increasingly attractive, particularly in the shorter maturity band.