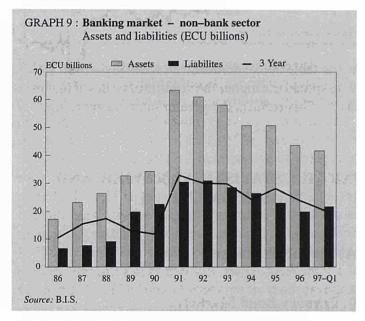

The UK continued to pursue its monthly Treasury bill borrowing programme.

Under the programme ECU 1 bn is issued each month, with ECU 200 mn at one month maturity, ECU 500 mn at six months maturity and ECU 300 mn at one year maturity.

Monthly average secondary turnover remained at around ECU 2 bn.

The Italian Treasury has not issued bills since the end of 1993.

# (B) Banking Market

# (i) Assets and Liabilities

Ecu assets and liabilities of the banking sector vis-à-vis all sectors have remain relatively static since the end of 1996.



Ecu assets of the banking sector vis-à-vis the non-banking sector fell very slightly from ECU 51 bn at the end of 1995 to ECU 42 bn at the end of the first quarter of 1997 (latest available data). In contrast liabilities remained virtually unchanged.



# (ii) EBA ECU Clearing and Settlement System

Daily average turnover in the EBA clearing system, on a yearly basis, decreased from ECU 46.82 in 1995 to ECU 46.03 in 1996, but increased during 1997 to ECU 47.90 bn for the first six months.



# (C) Interest Rates

The ecu short term interest rate differential vis—à—vis the DM narrowed by 38 bp over 1996 and the first half of 1997 to 102 bp on 30.06.97. The differential with the FFR differential also narrowed.

Long term rates have demonstrated a greater degree of convergence with the differential between the ecu and DM falling from 96 bp on 29.12.95 to 29 bp on 30.06.97.



During the first two months of 1996 the spread reached low levels, within a longer-term perspective, but subsequently widened to attractive levels, par-

ticularly at