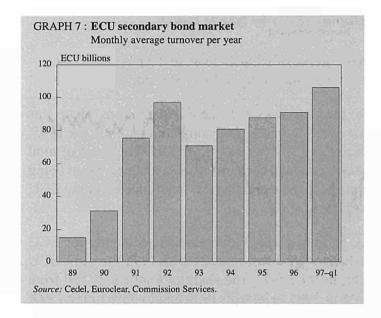

Liquidity remained limited though turnover in the secondary market was relatively stable, due largely to professional curve trading and swap market activity.

The ECU appreciated against the DEM during 1996 and the first half of 1997. The spread between the market exchange rate of the ECU and that of the basket, which had widened to unprecedented levels in 1995, gradually narrowed to around 50 basis points for much of the second half of 1996, and below 50 basis points during the majority of the first half of 1997.