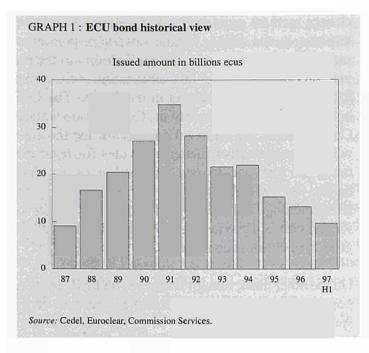

# ECU bond issues strengthened from the second half of 1996 onwards

Issuing activity was relatively low and fluctuated from month to month during 1996, but there was a demonstrable strengthening of the market towards the end of the year. This improvement in primary market activity was maintained and strengthened in 1997, and to a degree the optimism in the ECU reflected growing market confidence in the monetary union process. However, within a longer time perspective, it is apparent that the performance of the ECU has generally been modest, and that despite the slight strengthening of the market, the ecu's share of the market has continued to decline.

New ECU bond issues totalling ECU 13.2 bn were brought to the market in 1996, compared with ECU 15.2 bn in 1995. Total repayments of maturing bonds during 1996 came to ECU 22.2 bn. Thus the steady reduction in the total stock of ECU-denominated bonds, since the peak of the ECU bond market in 1993 (ECU 130 bn), continued in 1996. At the end of 1996 ECU 118.8 bn of bonds were outstanding down ECU 8.9 bn since the end of 1995 (ECU 127.7 bn).

During the first six months of 1997 some ECU 9.7 bn of ecu—denominated bonds were issued, compared with ECU 6.6 bn for the first half of 1996. Apart from slightly lower activity in May, bond issues during 1997 have been consistently higher, on a month—on—month basis, than in 1996. The total of ECU 9.7 bn is the highest activity recorded since 1994 (ECU 13 bn). However, with bond reimbursements of ECU 16 bn during the first six months of 1997 the stock of outstanding ecu—denominated bonds continued to fall, reaching ECU 112.2 bn by the end of June 1997.