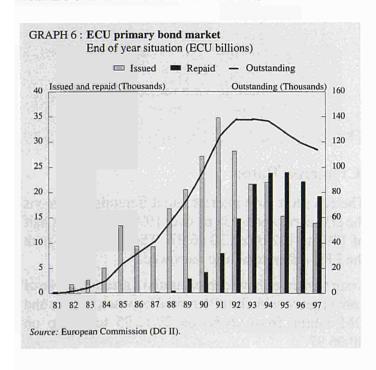

New ECU bond issues totalling ECU 13.2 bn were brought to the market in 1996, compared with ECU 15.2 bn in 1995. Total repayments of maturing bonds during 1996 came to ECU 22.2 bn. Thus the steady reduction in the total stock of ECU-denominated bonds, since the peak of the ECU bond market in 1993 (ECU 130 bn), continued in 1996. At the end of 1996 ECU 118.8 bn of bonds were outstanding down ECU 8.9 bn since the end of 1995 (ECU 127.7 bn).

During the first six months of 1997 some ECU 9.7 bn of ecu—denominated bonds were issued, compared with ECU 6.6 bn for the first half of 1996. Apart from slightly lower activity in May, bond issues during 1997 have been consistently higher, on a month—on—month basis, than in 1996. The total of ECU 9.7 bn is the highest activity recorded since 1994 (ECU 13 bn). However, with bond reimbursements of ECU 16 bn during the first six months of 1997 the stock of outstanding ecu—denominated bonds continued to fall, reaching ECU 112.2 bn by the end of June 1997.