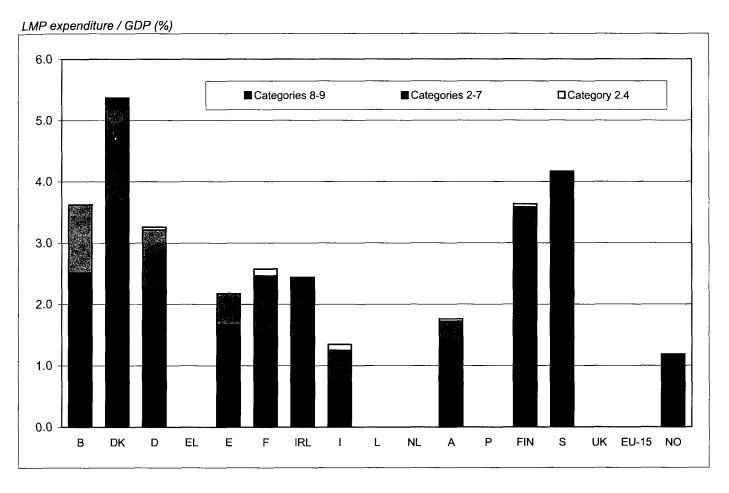

### **B.1.3 Expenditure by category in relation to GDP**

### i. Categories 2-7

LMP expenditure / GDP (%) DK D EL E F IRL L NL Α Р FIN S UK EU-15 NO В 0.859 0.388 0.156 0.319 0.200 0.225 0.055 0.165 0.173 0.439 1.465 0.114 2 Training (excl. sub-category 2.4) 0.162 0.000 0.061 0.013 0.083 0.003 0.001 3 Job rotation and job sharing 0.193 0.185 0.124 0.184 0.048 0.044 0.070 0.073 0.043 0.321 0.060 4 **Employment incentives** 0.268 0.507 0.083 0.498 0.044 0.566 0.119 0.284 0.112 0.008 0.052 0.032 0.002 0.013 0.011 0.091 5 Integration of the disabled 0.074 0.000 0.318 0.078 0.308 0.510 0.063 0.038 0.057 0.316 0.473 0.157 6 Direct job creation 0.002 0.042 0.033 0.025 0.030 0.001 0.058 0.009 0.001 0.000 0.034 0.031 0.081 0.000 0.004 Start-up incentives 1.667 0.910 0.511 0.896 0.924 0.483 0.292 1.009 2.260 0.682 1.107 : : : : Total categories 2-7 0.002 0.045 0.044 0.112 0.024 0.094 0.030 0.040 0.039 0.066 0.051 0.100 0.002 Special support for apprenticeship 2.4