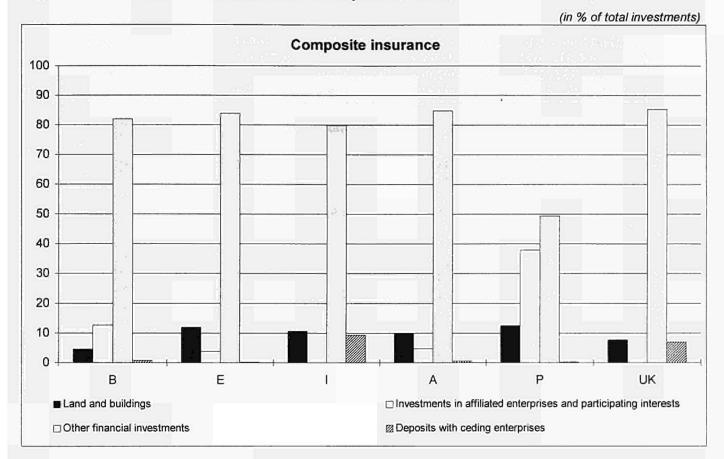

| :                                                                                                      |
|           |                          |                                                                               | :                                 | :                                      |                                                                                                        |
| EEA       | •                        | •                                                                             | •                                 | •                                      | •                                                                                                      |



Figure B1: Investments for insurance enterprises, 1995











## Table B3: Breakdown of other financial investments by type of enterprises, 1995

(Mio ECU)

|        | Shares and other<br>variable-yield<br>securtities and<br>units in unit trusts | Debt securities<br>and other<br>fixed-income<br>securities | Participation<br>in<br>investments<br>pools | Loans<br>guaranted<br>by<br>mortgages | Other<br>Ioans | Deposits<br>with<br>credit<br>institutions | Other         |
|--------|-------------------------------------------------------------------------------|------------------------------------------------------------|---------------------------------------------|---------------------------------------|----------------|--------------------------------------------|---------------|
|        |