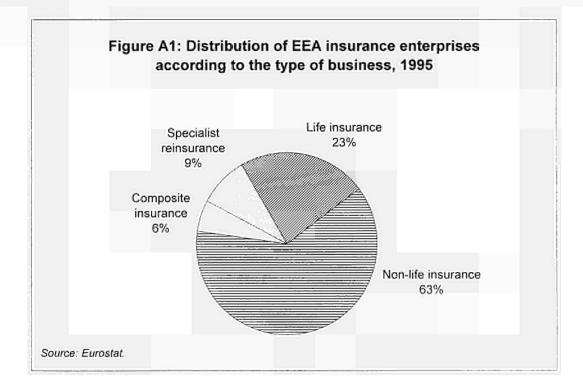

### Table A1: Total number of insurance enterprises, 1995

|        |         | Life<br>insurance                           |       | Non-life<br>insurance                       |       | composite<br>nsurance                       | Total | Specialist<br>reinsurance |  |
|--------|---------|---------------------------------------------|-------|---------------------------------------------|-------|---------------------------------------------|-------|---------------------------|--|
|        | Total   | of which:<br>branches of<br>third countries | Total | of which:<br>branches of<br>third countries | Total | of which:<br>branches of<br>third countries |       | Total                     |  |
| В      | 32      | 1. Sec. 1.                                  | 92    | :                                           | 45    | :                                           | 169   | C                         |  |
| DK     | 84      | 1                                           | 152   | 3                                           | -     |                                             | 236   | 5                         |  |
| D      | 125     | 4                                           | 337   | 12                                          | -     |                                             | 462   | 36                        |  |
| EL     | 28      |                                             | 121   | 2                                           | 13    |                                             | 162   | 1                         |  |
| E      | 151     | 4                                           | 245   |                                             | 72    | :                                           | 468   | 5                         |  |
| F      | 137     | :                                           | 345   | :                                           | 1     | :                                           | 483   | 20                        |  |
| IRL    | 34      |                                             | 90    | 1                                           | -     | -                                           | 124   |                           |  |
| 1      | 73      | 2                                           | 128   | 6                                           | 22    | 0                                           | 223   | 8                         |  |
| L      | 41      | 2                                           | 24    | :                                           | 1     | 1                                           | 66    | 234                       |  |
| NL     | 96      | 4                                           | 280   | 23                                          | 0     | 2 C C                                       | 376   | 8                         |  |
| A      | 7       | 4                                           | 21    | 5                                           | 34    | :                                           | 62    | 4                         |  |
| P      | 17      | 3                                           | 25    |                                             | 8     |                                             | 50    | 1                         |  |
| FIN    | 11      |                                             | 159   | :                                           | -     |                                             | 170   | 12                        |  |
| S      | 27      | :                                           | 109   | 1 C C                                       | -     |                                             | 136   | 8                         |  |
| UK     | 171     | :                                           | 521   | :                                           | 54    | · · · · · · · · · · · · · · · · · · ·       | 746   | 48                        |  |
| EUR 15 | 1 0 3 4 | :                                           | 2 649 | :                                           | :     | :                                           | 3 933 |                           |  |
| IS     | 4       | :                                           | 14    | 2                                           |       |                                             | 18    | 1                         |  |
| N      | 9       | :                                           | 107   | :                                           | -     | -                                           | 116   | 2                         |  |
| EEA    | 1 047   | +                                           | 2 770 | :                                           | :     | :                                           | 4 067 |                           |  |
| СН     | 31      | 3                                           | 95    |                                             | -     | -                                           | 126   |                           |  |