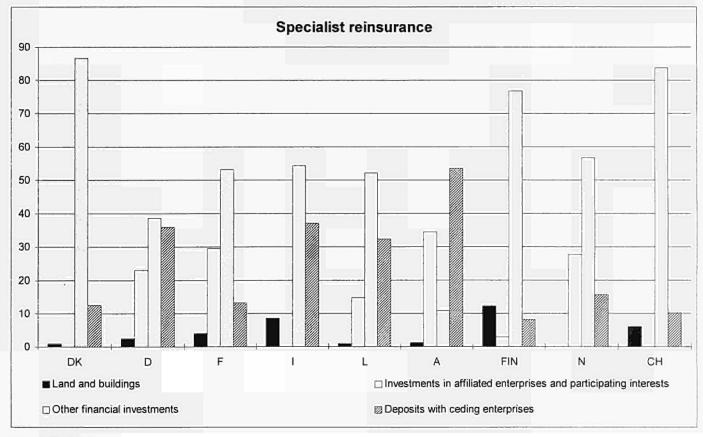

| :                                                                                                      |
|           |                          |                                                                               | :                                 | :                                      |                                                                                                        |
| EEA       | •                        | •                                                                             | •                                 | •                                      | •                                                                                                      |



Figure B1: Investments for insurance enterprises, 1995











## Table B3: Breakdown of other financial investments by type of enterprises, 1995

(Mio ECU)

|        | Shares and other<br>variable-yield<br>securtities and<br>units in unit trusts | Debt securities<br>and other<br>fixed-income<br>securities | Participation<br>in<br>investments<br>pools | Loans<br>guaranted<br>by<br>mortgages | Other<br>Ioans | Deposits<br>with<br>credit<br>institutions | Other         |
|--------|-------------------------------------------------------------------------------|------------------------------------------------------------|---------------------------------------------|---------------------------------------|----------------|--------------------------------------------|---------------|
|        |