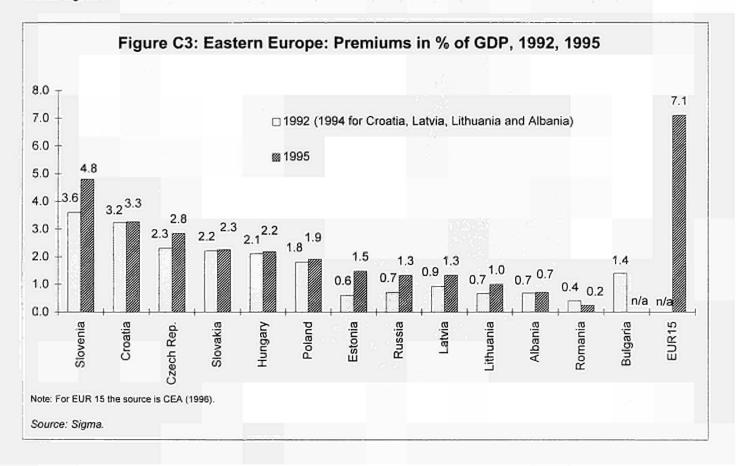

|      | ·                 |
| Latvia 4           |       |                             | 3.3  |  | 5.2               |       | 7.3                             |      | 13.1              |
| Lithuania 4        |       | :                           | 2.9  |  | 2.7               |       | 3.2                             |      | 5.1               |
| EUR15 <sup>6</sup> |       | :                           |      |  | 623               |       |                                 |      | 600               |

/EC( /

<sup>1</sup> Including the life business of composite insurance enterprises.

<sup>2</sup> Including the non-life business of composite insurance enterprises.

<sup>3</sup> Provisional figures and estimates.

4 Year-end rate.

5 Source: CEA (1996).

Source: Sigma.





#### Table C2: Eastern Europe: Insurance business broken down by product, 1995

| All<br>products | Non-life insurance products |                |                  |                                       |                                              |                                            |                           | Life<br>insurance |                       |
|-----------------|-----------------------------|----------------|------------------|---------------------------------------|----------------------------------------------|--------------------------------------------|---------------------------|-------------------|-----------------------|
|                 | Others                      | Trans-<br>port | Agri-<br>culture | Motor<br>vehicle,<br>other<br>classes | Motor<br>v