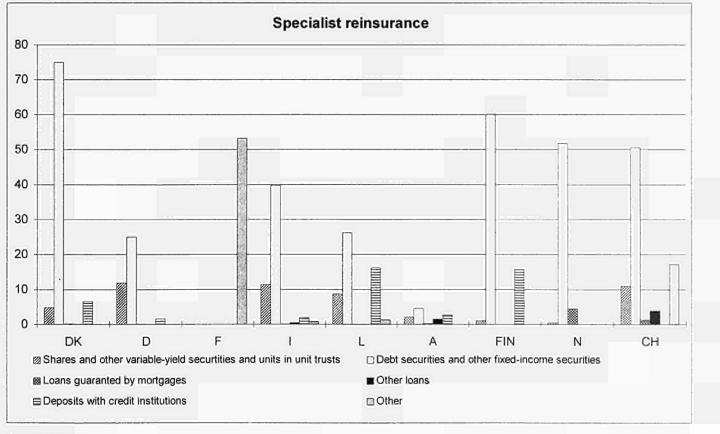

| :       |
| СН        | 1 872                                                                         | 8 633                                                      | :                                           | 223                                   | 664            | :                                          | 2 925   |

#### Figure B2: Breakdown of other financial investments by type of enterprises, 1995

(in % of total investments) Life insurance 90 80 70 60 50 40 30 20 10 0 DK D Е Ρ FIN S UK N CH В NL A 1 L Shares and other variable-yield securities and units in unit trusts Debt securities and other fixed-income securities Participation in investments pools B Loans guaranted by mortgages Other loans Deposits with credit institutions Other











## Table B4: Total gross technical provisions for insurance enterprises, 1995

|        |                   |                       |                        |           |                           | (Mio ECU) |
|--------|-------------------|-----------------------|------------------------|-----------|---------------------------|-----------|
|        | Life<br>insurance | Non-life<br>insurance | Composite<br>insurance | Sub-total | Specialist<br>reinsurance | Total     |
| В      | 5 631             | 6 046                 | 40 285                 | 51 962    | :                         |           |
| DK     | 61 439            | 5 272                 | -                      | 66 711    | 1 471                     | 68 182    |
| D      | 359 652           | 115 270               | -