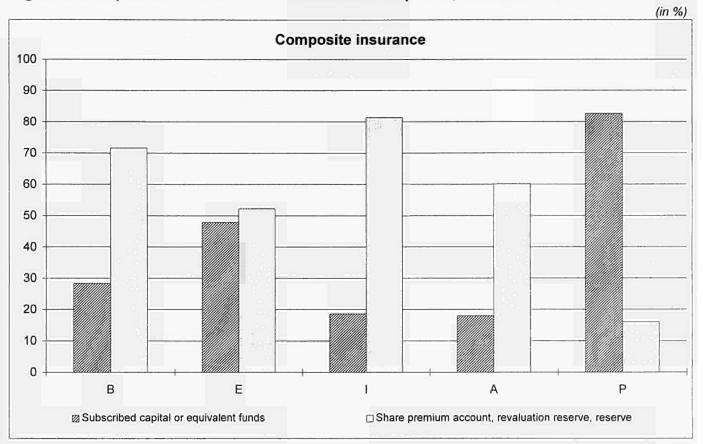

br>100.00 | :<br>17                                      | 100.00         | :<br>1                                                    | :<br>5.88  | :                           |  |
| EEA     | :                             | :           | :                                            | :              | :                                                         | :          | :                           |  |
| СН      | 3 785                         | 100.00      |                                              | 15.22          | 3 209                                                     | 84.78      | :                           |  |

#### Table B7: Capital and reserves by type of insurance enterprises, 1995 (continued)

Source: Eurostat.

#### Balance sheet analysis







Source: Eurostat.







#### A geore and a special cred concerns a factorial concerns a factorial frequence and a second on the A

. . .

#### 14. Start 1

Alexander to addiguesting of the



# Insurance in Eastern Europe



# **Insurance in Eastern**



्यत्रे व्याह्य स्टब्स् स्टब्स् इत्याहरू स्टब्स् स्टब्स्



#### Introduction

This chapter - based on secondary sources - tries to give a short overview of trends and future prospects for the insurance business in the countries of Eastern Europe.

The selection of countries included in this chapter was determined by the availability of data. The following economies have been observed in greater detail: Eastern Central Europe (Croatia, Czech Republic, Hungary, Poland, Slovakia, Slovenia), Southeast Europe (Albania, Bulgaria, Romania), Russia, Baltic states (