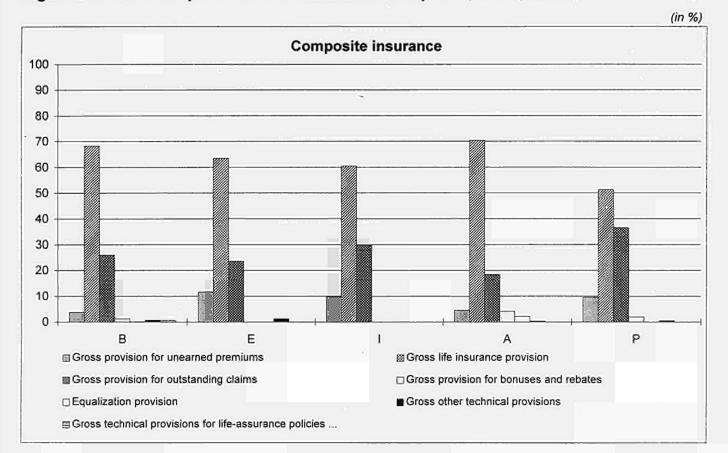

Themenkreis 7 • Theme 7 • Thème 7 Handel und Dienstleistungen • Distributive trade and services • Commerce et services Reihe B • Series B • Série B Konjunkturstatistiken • Short-term statistics • Statistiques conjoncturelles