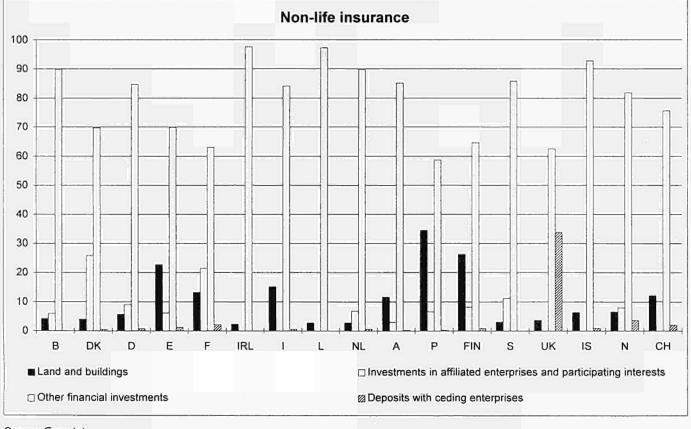

| :                                                                                                      |
|           |                          |                                                                               | :                                 | :                                      |                                                                                                        |
| EEA       | •                        | •                                                                             | •                                 | •                                      | •                                                                                                      |



Figure B1: Investments for insurance enterprises, 1995











## Table B3: Breakdown of other financial investments by type of enterprises, 1995

(Mio ECU)

|        | Shares and other<br>variable-yield<br>securtities and<br>units in unit trusts | Debt securities<br>and other<br>fixed-income<br>securities | Participation<br>in<br>investments<br>pools | Loans<br>guaranted<br>by<br>mortgages | Other<br>Ioans | Deposits<br>with<br>credit<br>institutions | Other         |
|--------|-------------------------------------------------------------------------------|------------------------------------------------------------|---------------------------------------------|---------------------------------------|----------------|--------------------------------------------|---------------|
|        |