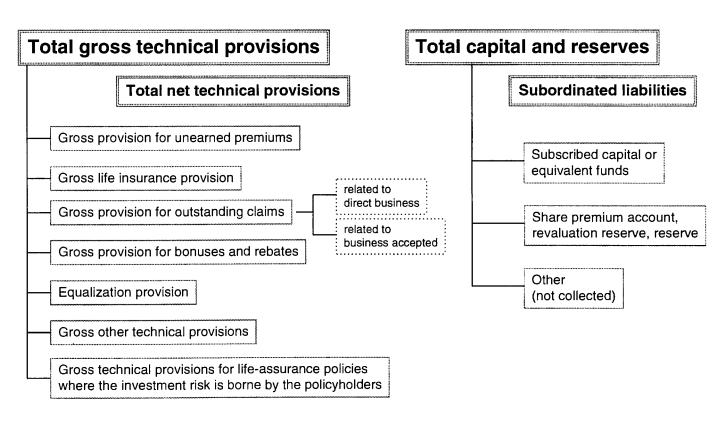

Reference to Article 6 (liabilities) C 3a of Directive 91/674/EEC.



#### GROSS PROVISION FOR Bonuses and rebates

Article 29 of Directive 91/674/EEC.

Reference to Article 6 (liabilities) C 4a of Directive 91/674/EEC.

#### EQUALISATION PROVISION

Article 30 of Directive 91/674/EEC.

Reference to Article 6 (liabilities) C 5 of Directive 91/674/EEC.

# GROSS OTHER TECHNICAL PROVISIONS

Article 26 of Directive 91/674/EEC.

Reference to Article 6 (liabilities) C 6a of Directive 91/674/EEC.

GROSS TECHNICAL PROVISIONS FOR LIFE-ASSURANCE POLICIES WHERE THE INVESTMENT RISK IS BORNE BY THE POLICYHOLDERS

Article 31 of Directive 91/674/EEC.

Reference to Article 6 (liabilities) D a of Directive 91/674/EEC.





<sup>3</sup> Construction and Construction an

### **Balance sheet: Liabilities**



# Insurance products and definitions

#### Life insurance products

#### NON LINKED LIFE INSURANCE Services

Life assurance on survival to a stipulated age only, life assurance on death only, life assurance on survival to a stipulated age or on earlier death, life insurance with return of premiums, annuities, marriage assurance, birth assurance, individual pensions.

#### LINKED LIFE INSURANCE Services

Life assurance on survival to a stipulated age only; life assurance on death only, life assurance on survival to a stipulated age or on earlier death; life insurance with return of premiums; marriage assurance; birth assurance, annuities and individual pensions - where the benefits are calculated by reference to the value of nominated investment funds. These assurances may also include an