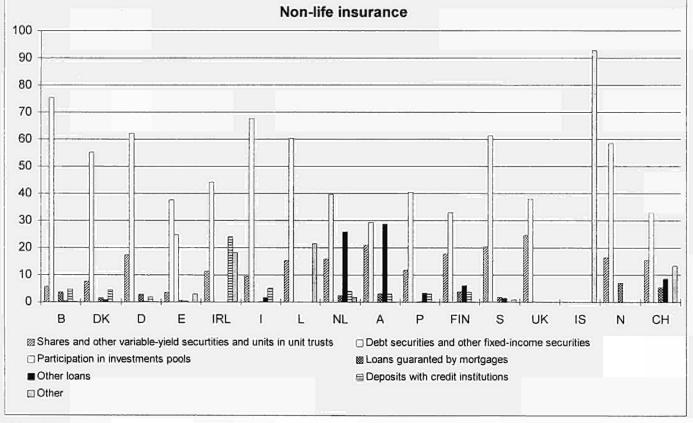

:                                          | :       |
| СН        | 1 872                                                                         | 8 633                                                      | :                                           | 223                                   | 664            | :                                          | 2 925   |

#### Figure B2: Breakdown of other financial investments by type of enterprises, 1995

(in % of total investments) Life insurance 90 80 70 60 50 40 30 20 10 0 DK D Е Ρ FIN S UK N CH В NL A 1 L Shares and other variable-yield securities and units in unit trusts Debt securities and other fixed-income securities Participation in investments pools B Loans guaranted by mortgages Other loans Deposits with credit institutions Other











## Table B4: Total gross technical provisions for insurance enterprises, 1995

|        |                   |                       |                        |           |                           | (Mio ECU) |
|--------|-------------------|-----------------------|------------------------|-----------|---------------------------|-----------|
|        | Life<br>insurance | Non-life<br>insurance | Composite<br>insurance | Sub-total | Specialist<br>reinsurance | Total     |
| В      | 5 631             | 6 046                 | 40 285                 | 51 962    | :                         |           |
| DK     | 61 439            | 5 272                 | -                      | 66 711    | 1 471                     | 68 182    |
| D      | 359 652           | 115 270