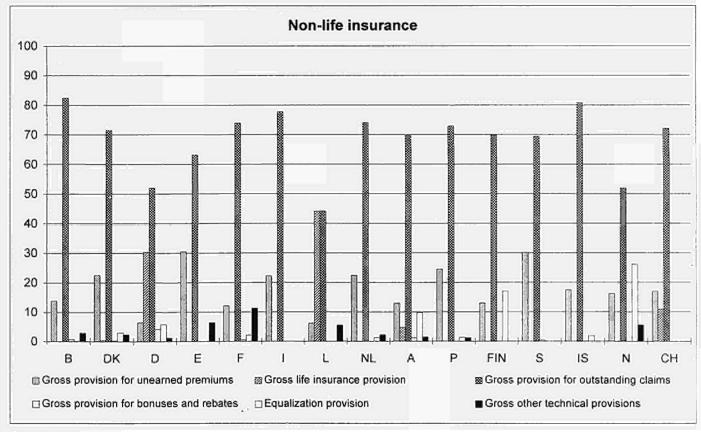

Themenkreis 7 • Theme 7 • Thème 7 Handel und Dienstleistungen • Distributive trade and services • Commerce et services Reihe B • Series B • Série B Konjunkturstatistiken • Short-term statistics • Statistiques conjoncturelles