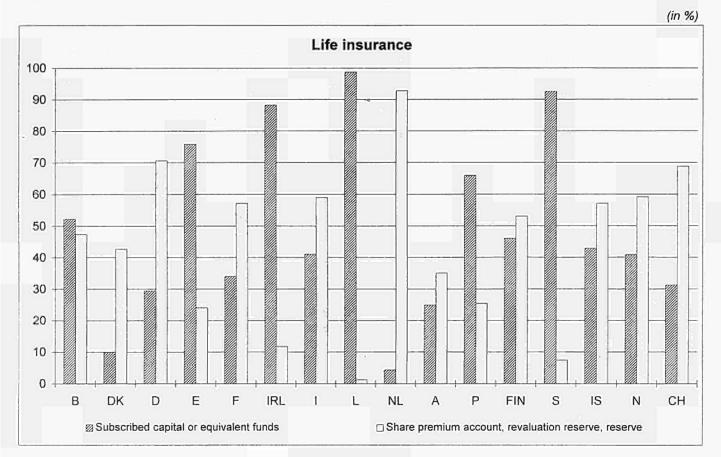

| :<br>100.00 | :<br>17                                      | 100.00         | :<br>1                                                    | :<br>5.88  | :                           |  |
| EEA     | :                             | :           | :                                            | :              | :                                                         | :          | :                           |  |
| СН      | 3 785                         | 100.00      |                                              | 15.22          | 3 209                                                     | 84.78      | :                           |  |

#### Table B7: Capital and reserves by type of insurance enterprises, 1995 (continued)

Source: Eurostat.

#### Balance sheet analysis







Source: Eurostat.







#### A geore and a special cred concerns a factorial concerns a factorial frequence and a second on the A

. . .

#### 14. Start 1

Alexander to addiguesting of the



# Insurance in Eastern Europe



# **Insurance in Eastern**



्यत्रे व्याह्य स्टब्स् स्टब्स् इत्याहरू स्टब्स् स्टब्स्



#### Introduction

This chapter - based on secondary sources - tries to give a short overview of trends and future prospects for the insurance business in the countries of Eastern Europe.

The selection of countries included in this chapter was determined by the availability of data. The following economies have been observed in greater detail: Eastern Central Europe (Croatia, Czech Republic, Hungary, Poland, Slovakia, Slovenia), Southeast Europe (Albania, Bulgaria, Romania),