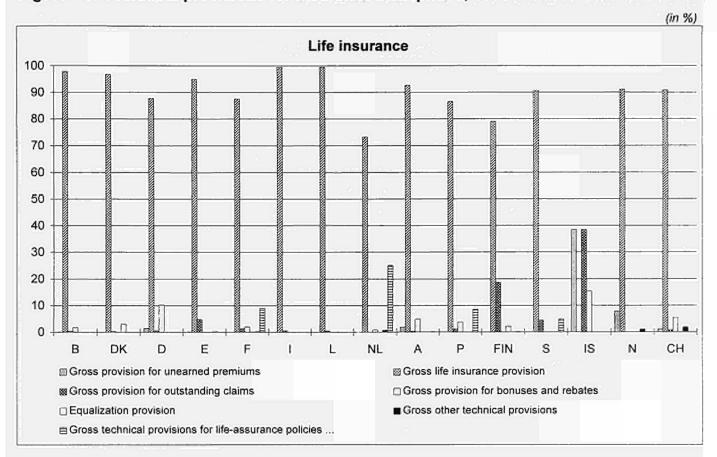

Themenkreis 7 • Theme 7 • Thème 7 Handel und Dienstleistungen • Distributive trade and services • Commerce et services Reihe B • Series B • Série B Konjunkturstatistiken • Short-term statistics • Statistiques conjoncturelles