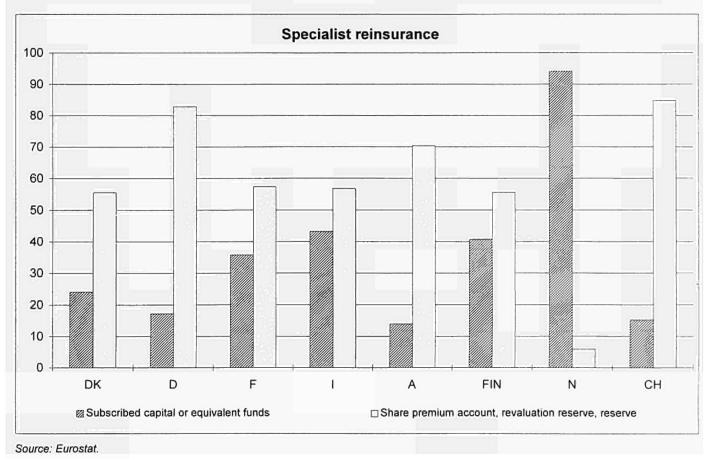

00.00 | :<br>17                                      | 100.00         | :<br>1                                                    | :<br>5.88  | :                           |  |
| EEA     | :                             | :           | :                                            | :              | :                                                         | :          | :                           |  |
| СН      | 3 785                         | 100.00      |                                              | 15.22          | 3 209                                                     | 84.78      | :                           |  |

#### Table B7: Capital and reserves by type of insurance enterprises, 1995 (continued)

Source: Eurostat.

#### Balance sheet analysis







Source: Eurostat.







#### A geore and a special cred concerns a factorial concerns a factorial frequence and a second on the A

. . .

#### 14. Start 1

Alexander to addiguesting of the



# Insurance in Eastern Europe



# **Insurance in Eastern**



्यत्रे व्याह्य स्टब्स् स्टब्स् इत्याहरू स्टब्स् स्टब्स्



#### Introduction

This chapter - based on secondary sources - tries to give a short overview of trends and future prospects for the insurance business in the countries of Eastern Europe.

The selection of countries included in this chapter was determined by the availability of data. The following economies have been observed in greater detail: Eastern Central Europe (Croatia, Czech Republic, Hungary, Poland, Slovakia, Slovenia), Southeast Europe (Albania, Bulgaria, Romania), Russia, Baltic states (Esto