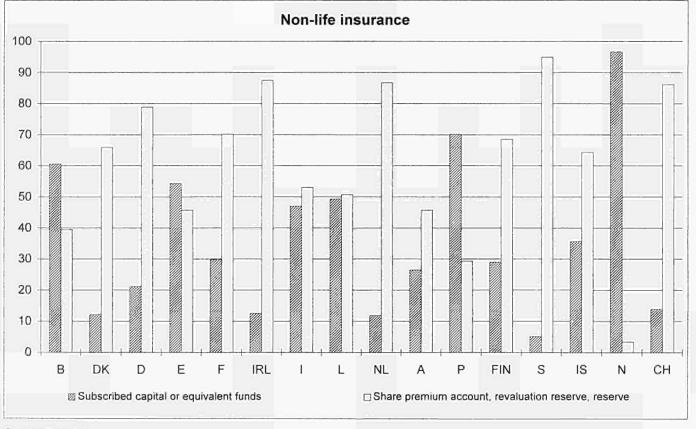

| :<br>100.00 | :<br>17                                      | 100.00         | :<br>1                                                    | :<br>5.88  | :                           |  |
| EEA     | :                             | :           | :                                            | :              | :                                                         | :          | :                           |  |
| СН      | 3 785                         | 100.00      |                                              | 15.22          | 3 209                                                     | 84.78      | :                           |  |

#### Table B7: Capital and reserves by type of insurance enterprises, 1995 (continued)

Source: Eurostat.

#### Balance sheet analysis







Source: Eurostat.







#### A geore and a special cred concerns a factorial concerns a factorial frequence and a second on the A

. . .

#### 14. Start 1

Alexander to addiguesting of the



# Insurance in Eastern Europe



# **Insurance in Eastern**



्यत्रे व्याह्य स्टब्स् स्टब्स् इत्याहरू स्टब्स् स्टब्स्



#### Introduction

This chapter - based on secondary sources - tries to give a short overview of trends and future prospects for the insurance business in the countries of Eastern Europe.

The selection of countries included in this chapter was determined by the availability of data. The following economies have been observed in greater detail: Eastern Central Europe (Croatia, Czech Republic, Hungary, Poland, Slovakia, Slovenia), Southeast Europe (Albania, Bulgaria, Romania), Ru