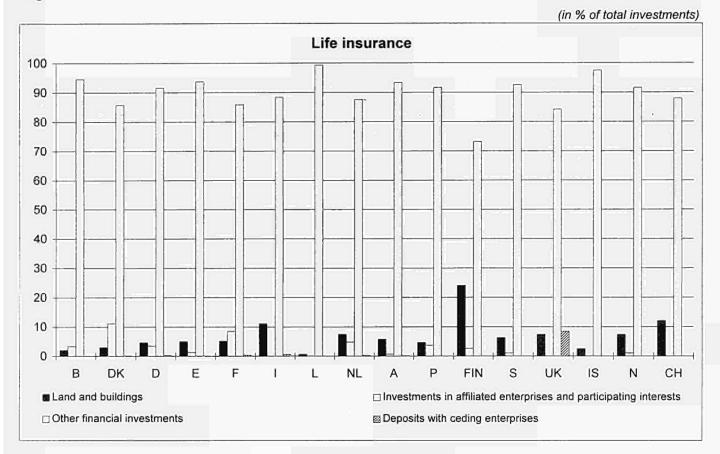

| :                                                                                                      |
|           |                          |                                                                               | :                                 | :                                      |                                                                                                        |
| EEA       | •                        | •                                                                             | •                                 | •                                      | •                                                                                                      |



Figure B1: Investments for insurance enterprises, 1995











## Table B3: Breakdown of other financial investments by type of enterprises, 1995

(Mio ECU)

|        | Shares and other<br>variable-yield<br>securtities and<br>units in unit trusts | Debt securities<br>and other<br>fixed-income<br>securities | Participation<br>in<br>investments<br>pools | Loans<br>guaranted<br>by<br>mortgages | Other<br>Ioans | Deposits<br>with<br>credit<br>institutions | Other         |
|--------|-------------------------------------------------------------------------------|------------------------------------------------------------|---------------------------------------------|---------------------------------------|----------------|--------------------------------------------|---------------|
|        |