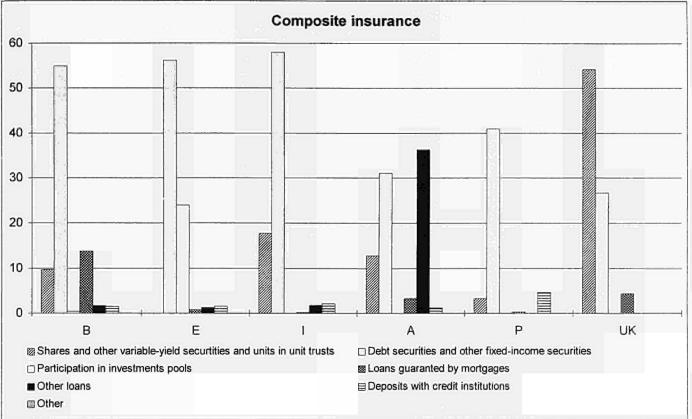

| :       |
| СН        | 1 872                                                                         | 8 633                                                      | :                                           | 223                                   | 664            | :                                          | 2 925   |

#### Figure B2: Breakdown of other financial investments by type of enterprises, 1995

(in % of total investments) Life insurance 90 80 70 60 50 40 30 20 10 0 DK D Е Ρ FIN S UK N CH В NL A 1 L Shares and other variable-yield securities and units in unit trusts Debt securities and other fixed-income securities Participation in investments pools B Loans guaranted by mortgages Other loans Deposits with credit institutions Other











## Table B4: Total gross technical provisions for insurance enterprises, 1995

|        |                   |                       |                        |           |                           | (Mio ECU) |
|--------|-------------------|-----------------------|------------------------|-----------|---------------------------|-----------|
|        | Life<br>insurance | Non-life<br>insurance | Composite<br>insurance | Sub-total | Specialist<br>reinsurance | Total     |
| В      | 5 631             | 6 046                 | 40 285                 | 51 962    | :                         |           |
| DK     | 61 439            | 5 272                 | -                      | 66 711    | 1 471                     | 68 182    |
| D      | 359 652           | 115 270               | -