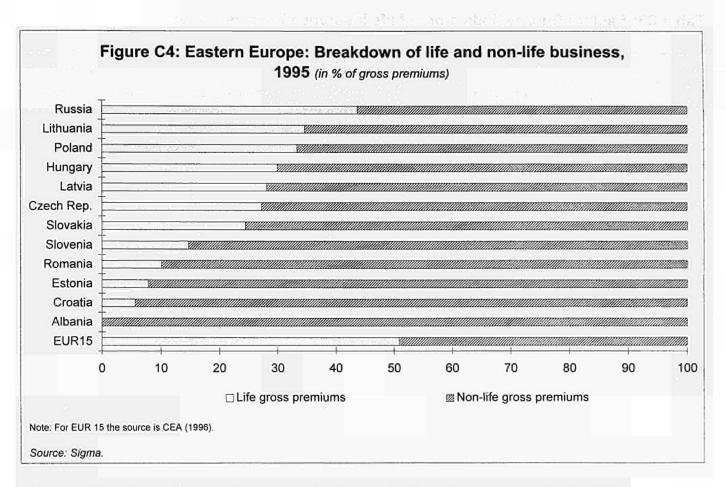

|      | ·                 |
| Latvia 4           |       |                             | 3.3  |  | 5.2               |       | 7.3                             |      | 13.1              |
| Lithuania 4        |       | :                           | 2.9  |  | 2.7               |       | 3.2                             |      | 5.1               |
| EUR15 <sup>6</sup> |       | :                           |      |  | 623               |       |                                 |      | 600               |

/EC( /

<sup>1</sup> Including the life business of composite insurance enterprises.

<sup>2</sup> Including the non-life business of composite insurance enterprises.

<sup>3</sup> Provisional figures and estimates.

4 Year-end rate.

5 Source: CEA (1996).

Source: Sigma.





#### Table C2: Eastern Europe: Insurance business broken down by product, 1995

| All<br>products | Non-life insurance products |                |                  |                                       |                                              |                                            |                           | Life<br>insurance |                       |
|-----------------|-----------------------------|----------------|------------------|---------------------------------------|----------------------------------------------|--------------------------------------------|---------------------------|-------------------|-----------------------|
|                 | Others                      | Trans-<br>port | Agri-<br>culture | Motor<br>vehicle,<br>other<br>classes | Motor<br>veh