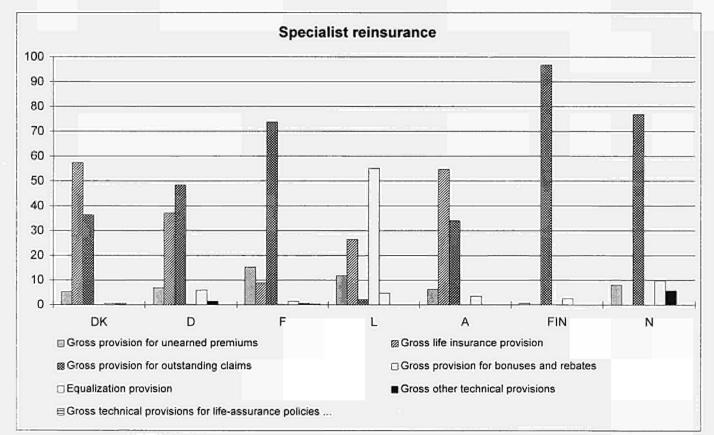

Themenkreis 7 • Theme 7 • Thème 7 Handel und Dienstleistungen • Distributive trade and services • Commerce et services Reihe B • Series B • Série B Konjunkturstatistiken • Short-term statistics • Statistiques conjoncturelles