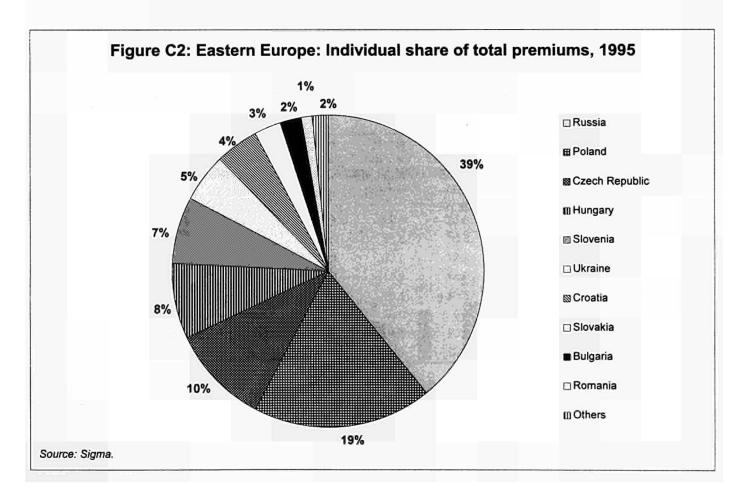

e has good growth prospects as belonging to those sectors most involved in GDP growth.

Prospects for Eastern Central Europe are particularly good and risks at the same time are limited thanks to the relatively stable supervisory and macro-economic environment. Southeast Europe and the Baltic states also have considerable potential, although the risks are higher, since macro-economic stability is less well established and the relevant insurance legislation is not yet sufficiently in place. Insurance in general and lifeinsurance in particular will however benefit from lower inflation and may experience an even greater upturn if governments choose to support this form of providing old age pensions by offering tax concessions.

<sup>&</sup>lt;sup>2</sup> Only joint ventures are permitted.





#### Table C1: Eastern Europe: Premiums per capita, 1992, 94-95

|                    |       | Life insurance <sup>1</sup> |      |  |                   |       | Non-life insurance <sup>2</sup> |      |                   |
|--------------------|-------|-----------------------------|------|--|-------------------|-------|---------------------------------|------|-------------------|
|                    |       | 1992                        | 1994 |  | 1995 <sup>3</sup> | 1992  | 1994                            | 3000 | 1995 <sup>3</sup> |
| Poland             | 1     | 8.0                         | 12.3 |  | 15.1              | 22.0  | 27.4                            | 100  | 30.2              |
| Czech Rep.         |       | 13.8                        | 21.1 |  | 25.6              | 30