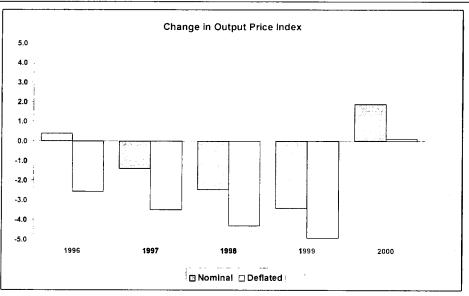

# AGRICULTURAL PRICE TRENDS IN THE EUROPEAN UNION: FIRST ESTIMATES FOR 2000

G. Mahon

In 2000, the index of producer prices of agricultural products (including fruit and vegetables) for the European Union as a whole EU-15, is estimated to rise in nominal terms relative to the previous year (+1.9%). In real (i.e. deflated) terms, the output price index is almost unchanged (+0.1%), in contrast to the downward trend seen over the previous years. Prices in the euro-zone (EUR-11) are also stable. The price stability overall is due to a price decline for crop products (-4.1%) almost balanced by a price rise for animals and animal products (+4.3%).

#### **Output prices**

As regards the prices of agricultural products, the relative stability in 2000 following the declines for the previous years, has already been noted.

The real price index for crop products declines markedly (-4.1%), continuing the downward trend seen over the previous years (see Table 1). In 2000, price decreases are observed for almost all groups of crop products: fresh vegetables (-1.4%), cereals and rice (-2.9%), fruit (-3.5%), seeds (-6.6%), wine must or wine (-7.1%), root crops (-8.9%) and olives and olive oil (-13.1%). However, there is no change in the price index for flowers and ornamental plants and little change for "other crop products" (+0.1%).

Prices for animals and animal products increase notably (+4.3%), reversing the downward trend observed over the previous years. Price rises are seen for almost all groups of animals: cattle excluding calves (+1.4%), sheep and lambs (+1.9%), poultry (+3.5%), "other animals" (+7.1%) and especially