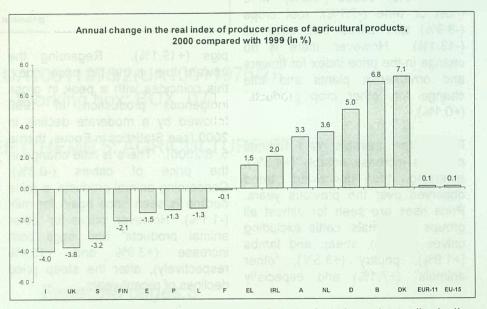

# AGRICULTURAL PRICE TRENDS IN THE EUROPEAN UNION: FIRST ESTIMATES FOR 2000

G. Mahon

In 2000, the index of producer prices of agricultural products (including fruit and vegetables) for the European Union as a whole EU-15, is estimated to rise in nominal terms relative to the previous year (+1.9%). In real (i.e. deflated) terms, the output price index is almost unchanged (+0.1%), in contrast to the downward trend seen over the previous years. Prices in the euro-zone (EUR-11) are also stable. The price stability overall is due to a price decline for crop products (-4.1%) almost balanced by a price rise for animals and animal products (+4.3%).

Across Member States (see graph) price declines are observed in Italy (-4.0%), the United Kingdom (-3.8%), Sweden (-3.2%), Finland (-2.1%), Spain (-1.5%), Portugal (-1.3%) and Luxembourg (-1.3%). Prices are almost unchanged in France (-0.1%) and rise in Greece (+1.5%), Ireland (+2.0%), Austria (+3.3%), the Netherlands (+3.6%), Germany (+5.0%), Belgium (+6.8%) and Denmark (+7.1%).