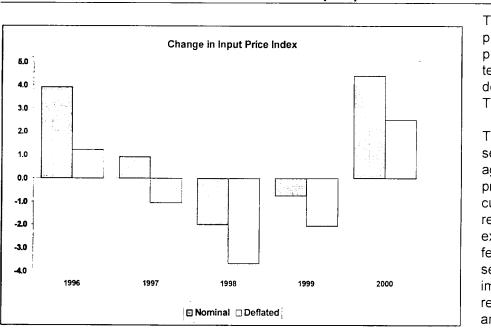

The annual index of the purchase prices of the means of agricultural production, i.e. input prices, rises in real terms (+2.5%) mainly due to the increase in the prices of energy and lubricants (+21.8%). The agricultural terms of trade (output prices vs. input prices) decreases (-2.6%), continuing the declines seen over the previous years.

The annual index for the purchase prices of the means of agricultural production increases in 2000 in real terms (+2.5%), reversing the downward trend in input prices (see Table 3).

The real price index for goods and services for current consumption in agriculture rises (+3.3%), due to price increases for nearly all these current inputs: maintenance and repair of plant (+0.5%), general expenses (+0.9%)animal feedingstuffs (+1.0%), veterinary services (+1.1%), fertilizers and soil improvers (+2.5%), animals for rearing and production (+11.8%) and especially energy and lubricants (+21.7%). The prices for energy and

lubricants show an increase as a result of the upward trend in the crude oil prices during the second half of 1999 that affected the consumer prices of petroleum products. In contrast, moderate price decreases are observed for plant protection products (-1.2%) and seeds (-2.5%).

The real price index for goods and services contributing to agricultural investment shows little change (+0.5%) relative to the previous year. This small price rise reflects that for machinery (+0.3%) and buildings (+0.7%).