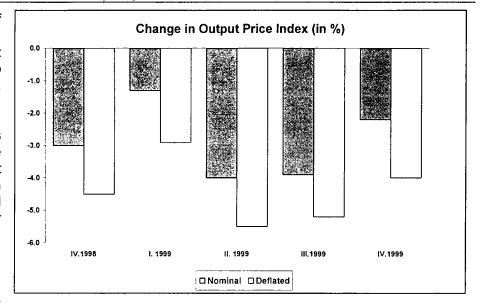

#### G. Mahon

The index of prices for agricultural products in the European Union (EU-15) fell both in nominal terms (-2.2%) and in real terms (-4%) in the last quarter of 1999 relative to the corresponding quarter of the previous year. A similar decline in the real output price index was seen for EUR11 (-3.8%). This decline continues the trend seen throughout 1998 and 1999. The decrease in the overall price index was due to the fall in crop prices (-7.5%), as prices for animals and animal products remained more or less stable. Root crop prices fell sharply (-23.3%). However, cereal prices were close to the level seen in the fourth quarter of 1998, while prices for olives and olive oil increased significantly (+9.3%). The recovery in pig prices began to speed up, even though the price index remains at a low level. Real prices for milk continued to deteriorate.

The index of prices of the means of agricultural production, i.e. the input price index, showed little change for EU-15 in real terms (-0.1%). Prices for energy and lubricants increased significantly (+15%) while prices for fertilisers (-6.7%) and animal feedingstuffs (-3.2%) decreased. Changes in the total output price index ranged from +0.6% in Belgium and the Netherlands to -2.2% in Ireland. The agricultural terms of trade (output prices vs. input prices) declined (-3.9%).