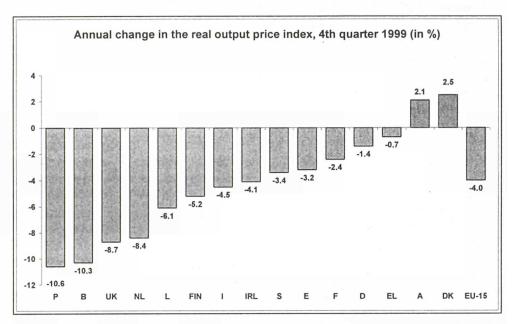

All Member States, except Austria and Denmark (see graph) experienced a decline in the real total output price index, with falls ranging from -0.7% in Greece to -10.3% in Belgium and -10.6% in Portugal.

Changes in the price index for crop products across Member States (see Table 2) ranged from -1.7% in Greece to -16.8% in Portugal.

For animals and animal products, the real price index remained stable overall (-0.2%), having improved throughout 1999. Prices fell for calves (-2.6%), "other animals", i.e. horses, rabbits, etc. (-2.7%) and