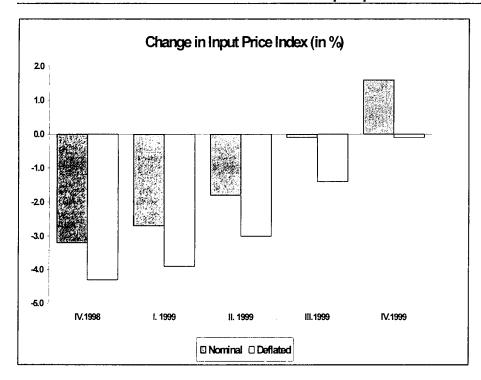

The index of prices of the means of agricultural production, i.e. the input price index, showed little change for EU-15 in real terms (-0.1%). Prices for energy and lubricants increased significantly (+15%) while prices for fertilisers (-6.7%) and animal feedingstuffs (-3.2%) decreased. Changes in the total output price index ranged from +0.6% in Belgium and the Netherlands to -2.2% in Ireland. The agricultural terms of trade (output prices vs. input prices) declined (-3.9%).

#### Input prices

The trend in the EU-15 index of purchase prices for the means of agricultural production (see Table 3) was reversed in nominal terms (+1.6%) This slight increase contrasts with the fall in agricultural input prices seen in previous quarters.

The real price index of goods and services for current consumption in agriculture remained stable. There were marked increases in energy (+15%) and productive livestock prices (+7.4%). In contrast, prices for two of the most important of these current inputs - fertilisers (-6.7%) and animal feedingstuffs (-3.2%) - fell appreciably. The real price index for goods and services contributing to agricultural investment declined slightly (-0.4%)

as a result of lower prices of both machinery (-0.6%) and buildings (-0.1%).

Total input prices increased in nominal terms in all Member States except in Portugal and United Kingdom (see Table 4). Real input prices remained stable or fell in most Member States.