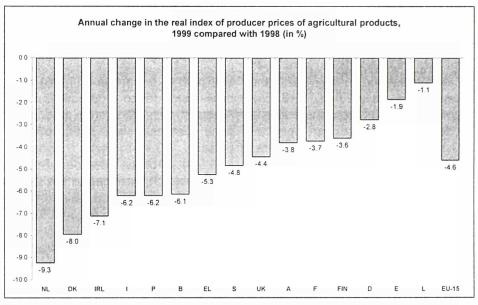

# ESTIMATE OF AGRICULTURAL PRICE TRENDS IN THE EUROPEAN UNION IN 1999

G. Mahon

The index of prices of agricultural products is estimated to have declined (-2.8%) in nominal terms in the European Union, EU-15, in 1999. In real (i.e. deflated) terms, the price index for agricultural products declined markedly (-4.6%) thus continuing the downward trend seen since 1996. The price decrease for 1999 was due to both crop products (notably fruit, cereals and rice, and fresh vegetables) and animals and animal products (mainly pigs, milk, poultry, cattle excluding calves, and eggs).

Across Member States (see graph) declines in real output prices were seen in all cases, especially Ireland (-7.1%), Denmark (-8.0%) and the Netherlands (-9.3%). Decreases in the other twelve Member States ranged from -1.1% in Luxembourg to -6.2% in Portugal.