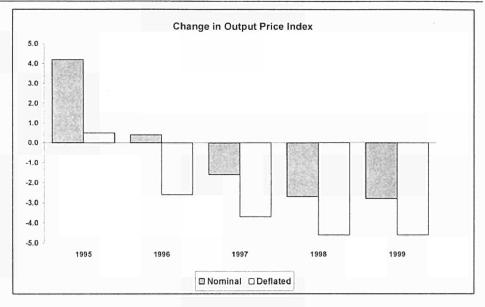

The index of prices of the means of agricultural production, i.e. input prices, also declined for EU-15 in both nominal terms (-1.0%) and real terms (-2.8%) mainly due to a price decrease for fertilizers and animal feedingstuffs. The agricultural terms of trade (output prices vs. input prices) also fell (-1.9%).

#### Terms of trade

The agricultural terms of trade, calculated by dividing the real output price index by the real input price index, showed a moderate decline (-1.9%) for EU-15 in 1999 relative to 1998. A decrease in input prices was combined with a steeper decline in output prices. Thus the long-term downward trend in the terms of trade was continued. The agricultural terms of trade index usually fluctuates less from year to year than either of its component indices. Input prices move partly to offset the effects of output price changes. One factor here is the significant animal share of feedingstuffs in the composition of the input index.