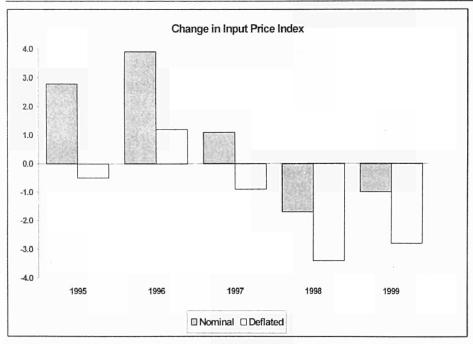

#### Input prices

The index of purchase prices of the means of agricultural production (see Table 3) declined for EU-15 in both nominal terms (-1.0%) and real terms (-2.8%). This price decrease continued the long-term downward trend in real agricultural input prices.

The real price index of goods and services for current consumption in agriculture declined (-3.5%). Price decreases were seen for almost all these current inputs, including the most important ones:- fertilizers (-4.8%) and animal feedingstuffs (-7.3%). In contrast, there was a slight price rise for energy (+0.6%).

The real price index for goods and services contributing to agricultural

investment declined by a small amount (-0.8%), as a result of decreases in the prices of machin-

ery (-0.9%) and buildings (-0.4%).