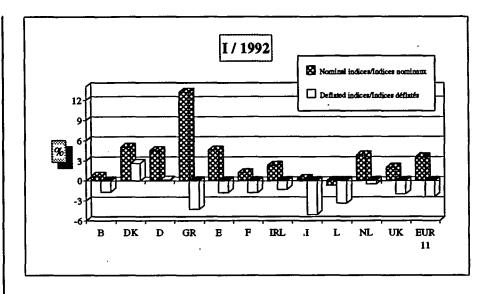

At Member State level (excluding Italy), the changes in *nominal* producer price indices for agricultural products as a whole range from -0.7% (L) to +13.2% (GR) (cf. Table 2). Luxembourg was the only Member State in which nominal prices declined. In *deflated* form the range is between -4.3% (GR) and +2.6% (DK).

Comparison of the *nominal* price changes relative to the first quarter of 1991 for input I (cf. Table 4) between **Member States** (excluding Italy) reveals a range from -2.4% (L) to +11.7% (GR). The *real* input I price changes range from -5.6% (E) to +0.4% (B).

## Purchase prices of goods and services contributing to agricultural investment (Input II)

Small fall in real terms (-0.9%)

At the Community level (EUR 11), the price index for goods and services contributing to agricultural investment has increased by +4.6% in *nominal* terms, though it fell slightly -0.9%, in *real* terms, from the first quarter of 1991. Between Member States real changes in input II prices ranged from -4.3% (GR) to +0.7% (L).

In the first quarter of 1992, the deflated output price index fell by -2.4% in the Community (EUR 11), whilst the deflated input price index fell by -2.5%. Interpretation of these trends should take into account the fact that purchases of goods and services for current consumption in agriculture account for only a part of the value of sales (for EUR 11, about 45% in value terms of the total sales of agricultural products, calculated according to the national farm concept). Therefore, a net price effect is calculated to reflect the impact of real output price and, to a lesser extent, input I price changes on the difference between sales of agricultural products and purchases of intermediate consumption expressed as a proportion of sales. Column 5 of the following table shows this net price effect for each Member State, arranged in the order of the increasing size of this effect. Five Member States (excluding Italy) demonstrated a negative net price effect, the strongest being for Greece (-2.9 points). Denmark showed the largest positive net price effect (+4.6 points). For the Community as a whole (EUR 11) the net price effect was -1.3 points.