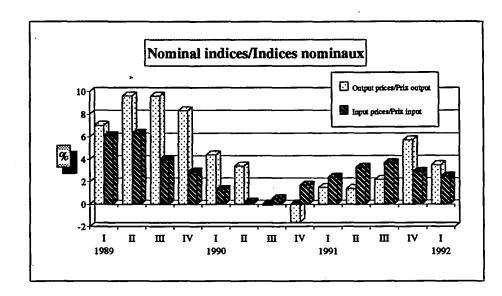

The average monthly index of the producer prices of agricultural products (including fruit and vegetables) for the Community (EUR 11) rose by +3.5% in *nominal* terms for the first quarter of 1992 relative to the corresponding quarter of the previous year (cf. Table 1). However, prices were -2.4% lower in *real* terms.

No monthly agricultural price indices are yet available for Portugal.

Table 1 : EC Index of producer prices of agricultural products :
Rates of change of the price indices for EUR 11 (in %) (1)
Tableau 1 : Indice CE des prix à la production des produits agricoles :
Taux de variation des indices des prix pour EUR 11 (en %) (1)

| •                                                                                                                                                                                                                                                                                                                                                                                              | 01/91-03/91<br>01/90-03/90                                                                                | 04/91-06/91<br>04/90-06/90                                                                              | <u>07/91-09/9</u> 1<br>07/90-09/90                                                            | 10/91-12/91<br>10/90-12/90                                                                  | 01/92-03/92<br>01/91-03/91                                                                 |
|------------------------------------------------------------------------------------------------------------------------------------------------------------------------------------------------------------------------------------------------------------------------------------------------------------------------------------------------------------------------------------------------|-----------------------------------------------------------------------------------------------------------|---------------------------------------------------------------------------------------------------------|-----------------------------------------------------------------------------------------------|---------------------------------------------------------------------------------------------|--------------------------------------------------------------------------------------------|
| NOMINAL INDICES / II                                                                                                                                                                                                                                                                                                                                                                           | NDICES NO                                                                                                 | MINAUX                                                                                                  |                                                                                               |                                                                                             |                                                                                            |
| TOTAL                                                                                                                                                                                                                                                                                                                                                                                          | 1.5                                                                                                       | 1.4                                                                                                     | 2.2                                                                                           | 5.7                                                                                         | 3.5                                                                                        |
| CROP PRODUCTS / PRODUITS VEGETAUX                                                                                                                                                                                                                                                                                                                                                              | 8.3                                                                                                       | 6.5                                                                                                     | 6.3                                                                                           | 7.6                                                                                         | 1.8                                                                                        |
| Cereals and rice / Céréales et riz                                                                                                                                                                                                                                                                                                                                                             | 5.5                                                                                                       | 10.3                                                                                                    | 2.9                                                                                           | 0.5                                                                                         | -0.5                                                                                       |
| Root crops / Plantes sarclées                                                                                                                                                                                                                                                                                                                                                                  | 2.5                                                                                                       | 0.7                                                                                                     | 14.6                                                                                          | 4.5                                                                                         | -3.9                                                                                       |
| Fruit / Fruits                                                                                                                                                                                                                                                                                                                                                                                 | 15.3                                                                                                      | 10.8                                                                                                    | 12.5                                                                                          | 29.7                                                                                        | 24.2                                                                                       |
| Fresh vegetables / Légumes frais                                                                                                                                                                                                                                                                                                                                                               | 14.9                                                                                                      | 5.6                                                                                                     | 0.6                                                                                           | 6.2                                                                                         | -1.4                                                                                       |
| Wine must and wine / Moût et vin                                                                                                                                                                                                                                                                                                                                                               | -3.6                                                                                                      | -3.8                                                                                                    | -1.4                                                                                          | -0.7                                                                                        | -1.1                                                                                       |
| Olives and olive oil / Olives & huile d'olive                                                                                                                                                                                                                                                                                                                                                  | 32.9                                                                                                      | 34.8                                                                                                    | 33.9                                                                                          | 15.5                                                                                        | -7.4                                                                                       |
| Seeds / Semences .                                                                                                                                                                                                                                                                                                                                                                             | 0.6                                                                                                       | -0.6                                                                                                    | -1.6                                                                                          | -1.5                                                                                        | -5.2                                                                                       |
| Flowers etc. / Fleurs etc.                                                                                                                                                                                                                                                                                                                                                                     | 16.1                                                                                                      | 6.0                                                                                                     | 4.1                                                                                           | 3.6                                                                                         | -4.3                                                                                       |
| Other crop products / Autres produits végétaux                                                                                                                                                                                                                                                                                                                                                 | -0.9                                                                                                      | 0.2                                                                                                     | 2.6                                                                                           | 4.0                                                                                         | 1.1                                                                                        |
| ANIMALS & ANIMAL PRODUCTS /                                                                                                                                                                                                                                                                                                                                                                    |                                                                                                           |                                                                                                         |                                                                                               |                                                                                             |                                                                                            |
| ANIMAUX & PRODUITS ANIMAUX                                                                                                                                                                                                                                                                                                                                                                     | -5.0                                                                                                      | -3.6                                                                                                    | -1.9                                                                                          | 3.7                                                                                         | 5.3                                                                                        |
| Animals / Animaux                                                                                                                                                                                                                                                                                                                                                                              | -6.8                                                                                                      | -4.6                                                                                                    | -2.4                                                                                          | 6.0                                                                                         | 9.0                                                                                        |
| Calves / Veaux                                                                                                                                                                                                                                                                                                                                                                                 | -8.2                                                                                                      | -5.3                                                                                                    | -1.8                                                                                          | 2.4                                                                                         | 3.3                                                                                        |
| Cattle excluding calves / Bovins sans veaux                                                                                                                                                                                                                                                                                                                                                    | -10.0                                                                                                     | -7.0                                                                                                    | -5.7                                                                                          | -1.8                                                                                        | 0.6                                                                                        |
| Pigs / Porcs                                                                                                                                                                                                                                                                                                                                                                                   | -4.8                                                                                                      | -5.2                                                                                                    | -1.5                                                                                          | 19.0                                                                                        | 20.5                                                                                       |
| Sheep and lambs / Moutons et agneaux                                                                                                                                                                                                                                                                                                                                                           | -14.9                                                                                                     | -1.0                                                                                                    | -3.9                                                                                          | 4.2                                                                                         | 18.2                                                                                       |
| Poultry / Volailles                                                                                                                                                                                                                                                                                                                                                                            | -0.1                                                                                                      | -0.7                                                                                                    | 2.2                                                                                           | 1.5                                                                                         | 4.5                                                                                        |
| Other animals / Autres animaux Milk / Lait                                                                                                                                                                                                                                                                                                                                                     | 2.6                                                                                                       | 5.6                                                                                                     | 4.1                                                                                           | 1.3                                                                                         | 0.8                                                                                        |
|                                                                                                                                                                                                                                                                                                                                                                                                | -3.3                                                                                                      | -2.1                                                                                                    | -1.4                                                                                          | 0.5                                                                                         | 1.0                                                                                        |
| Eggs / Oeufs Other animal products / Autres produits animaux                                                                                                                                                                                                                                                                                                                                   | 3.0                                                                                                       | -0.7<br>-14.7                                                                                           | 1.5<br>-11.6                                                                                  | 2.3<br>-8.5                                                                                 | -4.4<br>-1.3                                                                               |
|                                                                                                                                                                                                                                                                                                                                                                                                | <u>                                     </u>                                                              |                                                                                                         | -11.0                                                                                         | -0.5                                                                                        | -1.5                                                                                       |
| DEFLATED INDICES / INI                                                                                                                                                                                                                                                                                                                                                                         | DICES DEF                                                                                                 | LATES                                                                                                   |                                                                                               |                                                                                             |                                                                                            |
| TOTAL                                                                                                                                                                                                                                                                                                                                                                                          | -5.0                                                                                                      | -4.3                                                                                                    | -3.7                                                                                          | -0.5                                                                                        | -2.4                                                                                       |
| CROP PRODUCTS / PRODUITS VEGETAUX                                                                                                                                                                                                                                                                                                                                                              | 0.6                                                                                                       | 0.5                                                                                                     | -0.2                                                                                          | -0.1                                                                                        | -5.0                                                                                       |
| Cereals and rice / Céréales et riz                                                                                                                                                                                                                                                                                                                                                             | -0.5                                                                                                      | 4.7                                                                                                     | -2.3                                                                                          | · -4.9                                                                                      | -6.0                                                                                       |
| Root crops / Plantes sarclées                                                                                                                                                                                                                                                                                                                                                                  | -5.1                                                                                                      | -5.3                                                                                                    | 8.7                                                                                           | -0.1                                                                                        | -8.4                                                                                       |
| Fruit / Fruits                                                                                                                                                                                                                                                                                                                                                                                 | 6.6                                                                                                       | 9.0                                                                                                     | 6.8                                                                                           | 17.5                                                                                        | 16.1                                                                                       |
| Fresh vegetables / Légumes frais                                                                                                                                                                                                                                                                                                                                                               | 6.6                                                                                                       | 0.1                                                                                                     | -5.2                                                                                          | -1.3                                                                                        | -9.9                                                                                       |
| Wine must and wine / Moût et vin                                                                                                                                                                                                                                                                                                                                                               | -8.8                                                                                                      | -9.0                                                                                                    | -6.4                                                                                          | -5.3                                                                                        | -5.5                                                                                       |
|                                                                                                                                                                                                                                                                                                                                                                                                |                                                                                                           |                                                                                                         |                                                                                               |                                                                                             | 170                                                                                        |
| Olives and olive oil / Olives & huile d'olive                                                                                                                                                                                                                                                                                                                                                  | 18.4                                                                                                      | 19.8                                                                                                    | 19.3                                                                                          | 3.5                                                                                         | -17.0                                                                                      |
| Olives and olive oil / Olives & huile d'olive<br>Seeds / Semences                                                                                                                                                                                                                                                                                                                              | 18.4<br>-4.8                                                                                              | 19.8<br>-5.8                                                                                            | -6.0                                                                                          | -5.9                                                                                        | -9.7                                                                                       |
| Olives and olive oil / Olives & huile d'olive<br>Seeds / Semences<br>Flowers etc. / Fleurs etc.                                                                                                                                                                                                                                                                                                | 18.4<br>-4.8<br>9.1                                                                                       | 19.8<br>-5.8<br>0.9                                                                                     | -6.0<br>-1.3                                                                                  | -5.9<br>-2.0                                                                                | -9.7<br>-9.2                                                                               |
| Olives and olive oil / Olives & huile d'olive<br>Seeds / Semences                                                                                                                                                                                                                                                                                                                              | 18.4<br>-4.8                                                                                              | 19.8<br>-5.8                                                                                            | -6.0                                                                                          | -5.9                                                                                        | -9.7                                                                                       |
| Olives and olive oil / Olives & huile d'olive<br>Seeds / Semences<br>Flowers etc. / Fleurs etc.<br>Other crop products / Autres produits végétaux<br>ANIMALS & ANIMAL PRODUCTS /                                                                                                                                                                                                               | 18.4<br>-4.8<br>9.1<br>-11.3                                                                              | 19.8<br>-5.8<br>0.9<br>-10.1                                                                            | -6.0<br>-1.3<br>-7.3                                                                          | -5.9<br>-2.0<br>-6.7                                                                        | -9.7<br>-9.2<br>-9.4                                                                       |
| Olives and olive oil / Olives & huile d'olive<br>Seeds / Semences<br>Flowers etc. / Fleurs etc.<br>Other crop products / Autres produits végétaux<br>ANIMALS & ANIMAL PRODUCTS /<br>ANIMAUX & PRODUITS ANIMAUX                                                                                                                                                                                 | 18.4<br>-4.8<br>9.1<br>-11.3                                                                              | 19.8<br>-5.8<br>0.9<br>-10.1                                                                            | -6.0<br>-1.3<br>-7.3                                                                          | -5.9<br>-2.0<br>-6.7                                                                        | -9.7<br>-9.2<br>-9.4                                                                       |
| Olives and olive oil / Olives & huile d'olive<br>Seeds / Semences<br>Flowers etc. / Fleurs etc.<br>Other crop products / Autres produits végétaux<br>ANIMALS & ANIMAL PRODUCTS /<br>ANIMAUX & PRODUITS ANIMAUX<br>Animals / Animaux                                                                                                                                                            | 18.4<br>-4.8<br>9.1<br>-11.3<br>-10.1<br>-11.8                                                            | 19.8<br>-5.8<br>0.9<br>-10.1<br>-8.7<br>-9.8                                                            | -6.0<br>-1.3<br>-7.3<br>-6.8<br>-7.4                                                          | -5.9<br>-2.0<br>-6.7<br>-1.0<br>1.2                                                         | -9.7<br>-9.2<br>-9.4<br><b>0.2</b><br>3.8                                                  |
| Olives and olive oil / Olives & huile d'olive<br>Seeds / Semences<br>Flowers etc. / Fleurs etc.<br>Other crop products / Autres produits végétaux<br>ANIMALS & ANIMAL PRODUCTS /<br>ANIMAUX & PRODUITS ANIMAUX<br>Animals / Animaux<br>Calves / Veaux                                                                                                                                          | 18.4<br>-4.8<br>9.1<br>-11.3<br>-10.1<br>-11.8<br>-13.6                                                   | 19.8<br>-5.8<br>0.9<br>-10.1<br>-8.7<br>-9.8<br>-10.6                                                   | -6.0<br>-1.3<br>-7.3<br>-6.8<br>-7.4<br>-7.5                                                  | -5.9<br>-2.0<br>-6.7<br>-1.0<br>1.2<br>-2.9                                                 | -9.7<br>-9.2<br>-9.4<br><b>0.2</b><br>3.8<br>-2.7                                          |
| Olives and olive oil / Olives & huile d'olive<br>Seeds / Semences<br>Flowers etc. / Fleurs etc.<br>Other crop products / Autres produits végétaux  ANIMALS & ANIMAL PRODUCTS /<br>ANIMAUX & PRODUITS ANIMAUX<br>Animals / Animaux<br>Calves / Veaux<br>Cattle excluding calves / Bovins sans veaux                                                                                             | 18.4<br>-4.8<br>9.1<br>-11.3<br>-10.1<br>-11.8<br>-13.6<br>-14.4                                          | 19.8<br>-5.8<br>0.9<br>-10.1<br>-8.7<br>-9.8<br>-10.6<br>-11.3                                          | -6.0<br>-1.3<br>-7.3<br>-6.8<br>-7.4<br>-7.5<br>-9.9                                          | -5.9<br>-2.0<br>-6.7<br>-1.0<br>1.2<br>-2.9<br>-5.8                                         | -9.7<br>-9.2<br>-9.4<br><b>0.2</b><br>3.8<br>-2.7<br>-3.4                                  |
| Olives and olive oil / Olives & huile d'olive Seeds / Semences Flowers etc. / Fleurs etc. Other crop products / Autres produits végétaux  ANIMALS & ANIMAL PRODUCTS / ANIMAUX & PRODUITS ANIMAUX Animals / Animaux Calves / Veaux Cattle excluding calves / Bovins sans veaux Pigs / Porcs                                                                                                     | 18.4<br>-4.8<br>9.1<br>-11.3<br>-10.1<br>-11.8<br>-13.6<br>-14.4<br>-9.0                                  | 19.8<br>-5.8<br>0.9<br>-10.1<br>-8.7<br>-9.8<br>-10.6<br>-11.3<br>-10.0                                 | -6.0<br>-1.3<br>-7.3<br>-6.8<br>-7.4<br>-7.5<br>-9.9<br>-5.9                                  | -5.9<br>-2.0<br>-6.7<br>-1.0<br>1.2<br>-2.9<br>-5.8<br>14.5                                 | -9.7<br>-9.2<br>-9.4<br><b>0.2</b><br>3.8<br>-2.7<br>-3.4<br>15.0                          |
| Olives and olive oil / Olives & huile d'olive Seeds / Semences Flowers etc. / Fleurs etc. Other crop products / Autres produits végétaux  ANIMALS & ANIMAL PRODUCTS / ANIMAUX & PRODUITS ANIMAUX Animals / Animaux Calves / Veaux Cattle excluding calves / Bovins sans veaux Pigs / Porcs Sheep and lambs / Moutons et agneaux                                                                | 18.4<br>-4.8<br>9.1<br>-11.3<br>-10.1<br>-11.8<br>-13.6<br>-14.4<br>-9.0<br>-22.0                         | 19.8<br>-5.8<br>0.9<br>-10.1<br>-8.7<br>-9.8<br>-10.6<br>-11.3<br>-10.0<br>-9.4                         | -6.0<br>-1.3<br>-7.3<br>-6.8<br>-7.4<br>-7.5<br>-9.9<br>-5.9<br>-12.1                         | -5.9<br>-2.0<br>-6.7<br>-1.0<br>1.2<br>-2.9<br>-5.8<br>14.5<br>-3.7                         | -9.7<br>-9.2<br>-9.4<br><b>0.2</b><br>3.8<br>-2.7<br>-3.4<br>15.0<br>10.5                  |
| Olives and olive oil / Olives & huile d'olive Seeds / Semences Flowers etc. / Fleurs etc. Other crop products / Autres produits végétaux  ANIMALS & ANIMAL PRODUCTS / ANIMAUX & PRODUITS ANIMAUX Animals / Animaux Calves / Veaux Cattle excluding calves / Bovins sans veaux Pigs / Porcs Sheep and lambs / Moutons et agneaux Poultry / Volailles                                            | 18.4<br>-4.8<br>9.1<br>-11.3<br>-10.1<br>-11.8<br>-13.6<br>-14.4<br>-9.0<br>-22.0<br>-6.3                 | 19.8<br>-5.8<br>0.9<br>-10.1<br>-8.7<br>-9.8<br>-10.6<br>-11.3<br>-10.0<br>-9.4<br>-6.6                 | -6.0<br>-1.3<br>-7.3<br>-6.8<br>-7.4<br>-7.5<br>-9.9<br>-5.9<br>-12.1<br>-3.7                 | -5.9<br>-2.0<br>-6.7<br>-1.0<br>1.2<br>-2.9<br>-5.8<br>14.5<br>-3.7<br>-3.8                 | -9.7<br>-9.2<br>-9.4<br><b>0.2</b><br>3.8<br>-2.7<br>-3.4<br>15.0<br>10.5<br>-1.3          |
| Olives and olive oil / Olives & huile d'olive Seeds / Semences Flowers etc. / Fleurs etc. Other crop products / Autres produits végétaux  ANIMALS & ANIMAL PRODUCTS / ANIMAUX & PRODUITS ANIMAUX Animals / Animaux Calves / Veaux Cattle excluding calves / Bovins sans veaux Pigs / Porcs Sheep and lambs / Moutons et agneaux Poultry / Volailles Other animals / Autres animaux             | -10.1<br>-11.8<br>-13.6<br>-14.4<br>-9.0<br>-22.0<br>-6.3<br>-4.9                                         | 19.8<br>-5.8<br>0.9<br>-10.1<br>-8.7<br>-9.8<br>-10.6<br>-11.3<br>-10.0<br>-9.4<br>-6.6<br>-3.1         | -6.0<br>-1.3<br>-7.3<br>-6.8<br>-7.4<br>-7.5<br>-9.9<br>-5.9<br>-12.1<br>-3.7<br>-4.2         | -5.9<br>-2.0<br>-6.7<br>-1.0<br>1.2<br>-2.9<br>-5.8<br>14.5<br>-3.7<br>-3.8<br>-6.6         | -9.7<br>-9.2<br>-9.4<br><b>0.2</b><br>3.8<br>-2.7<br>-3.4<br>15.0<br>10.5<br>-1.3<br>-7.4  |
| Olives and olive oil / Olives & huile d'olive Seeds / Semences Flowers etc. / Fleurs etc. Other crop products / Autres produits végétaux  ANIMALS & ANIMAL PRODUCTS / ANIMAUX & PRODUITS ANIMAUX Animals / Animaux Calves / Veaux Cattle excluding calves / Bovins sans veaux Pigs / Porcs Sheep and lambs / Moutons et agneaux Poultry / Volailles Other animals / Autres animaux Milk / Lait | 18.4<br>-4.8<br>9.1<br>-11.3<br>-10.1<br>-11.8<br>-13.6<br>-14.4<br>-9.0<br>-22.0<br>-6.3<br>-4.9<br>-8.1 | 19.8<br>-5.8<br>0.9<br>-10.1<br>-8.7<br>-9.8<br>-10.6<br>-11.3<br>-10.0<br>-9.4<br>-6.6<br>-3.1<br>-6.7 | -6.0<br>-1.3<br>-7.3<br>-6.8<br>-7.4<br>-7.5<br>-9.9<br>-5.9<br>-12.1<br>-3.7<br>-4.2<br>-6.0 | -5.9<br>-2.0<br>-6.7<br>-1.0<br>1.2<br>-2.9<br>-5.8<br>14.5<br>-3.7<br>-3.8<br>-6.6<br>-3.9 | -9.7<br>-9.2<br>-9.4<br>0.2<br>3.8<br>-2.7<br>-3.4<br>15.0<br>10.5<br>-1.3<br>-7.4<br>-3.7 |
| Olives and olive oil / Olives & huile d'olive Seeds / Semences Flowers etc. / Fleurs etc. Other crop products / Autres produits végétaux  ANIMALS & ANIMAL PRODUCTS / ANIMAUX & PRODUITS ANIMAUX Animals / Animaux Calves / Veaux Cattle excluding calves / Bovins sans veaux Pigs / Porcs Sheep and lambs / Moutons et agneaux Poultry / Volailles Other animals / Autres animaux             | -10.1<br>-11.8<br>-13.6<br>-14.4<br>-9.0<br>-22.0<br>-6.3<br>-4.9                                         | 19.8<br>-5.8<br>0.9<br>-10.1<br>-8.7<br>-9.8<br>-10.6<br>-11.3<br>-10.0<br>-9.4<br>-6.6<br>-3.1         | -6.0<br>-1.3<br>-7.3<br>-6.8<br>-7.4<br>-7.5<br>-9.9<br>-5.9<br>-12.1<br>-3.7<br>-4.2         | -5.9<br>-2.0<br>-6.7<br>-1.0<br>1.2<br>-2.9<br>-5.8<br>14.5<br>-3.7<br>-3.8<br>-6.6         | -9.7<br>-9.2<br>-9.4<br><b>0.2</b><br>3.8<br>-2.7<br>-3.4<br>15.0<br>10.5<br>-1.3<br>-7.4  |