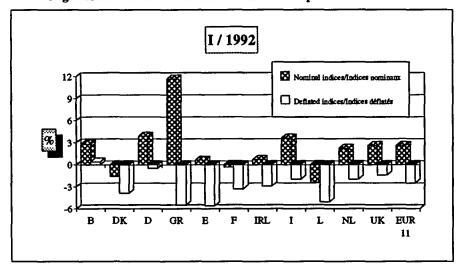

At Member State level (excluding Italy), the changes in *nominal* producer price indices for agricultural products as a whole range from -0.7% (L) to +13.2% (GR) (cf. Table 2). Luxembourg was the only Member State in which nominal prices declined. In *deflated* form the range is between -4.3% (GR) and +2.6% (DK).

Comparison of the *nominal* price changes relative to the first quarter of 1991 for input I (cf. Table 4) between **Member States** (excluding Italy) reveals a range from -2.4% (L) to +11.7% (GR). The *real* input I price changes range from -5.6% (E) to +0.4% (B).

## Purchase prices of goods and services contributing to agricultural investment (Input II)

Small fall in real terms (-0.9%)

At the Community level (EUR 11), the price index for goods and services contributing to agricultural investment has increased by +4.6% in *nominal* terms, though it fell slightly -0.9%, in *real* terms, from the first quarter of 1991. Between Member States real changes in input II prices ranged from -4.3% (GR) to +0.7% (L).

In the first quarter of 1992, the deflated output price index fell by -2.4% in the Community (EUR 11), whilst the deflated input price index fell by -2.5%. Interpretation of these trends should take into account the fact that purchases of goods and services for current consumption in agriculture account for only a part of the value of sales (for EUR 11, about 45% in value terms of the total sales of agricultural products, calculated according to the national farm concept). Therefore, a net price effect is calculated to reflect the impact of real output price and, to a lesser extent, input I price changes on the difference between sales of agricultural products and purchases of intermediate consumption expressed as a proportion of sales. Column 5 of the following table shows this net price effect for each Member State, arranged in the order of the increasing size of this effect. Five Member States (excluding Italy) demonstrated a negative net price effect, the strongest being for Greece (-2.9 points). Denmark showed the largest positive net price effect (+4.6 points). For the Community as a whole (EUR 11) the net price effect was -1.3 points.