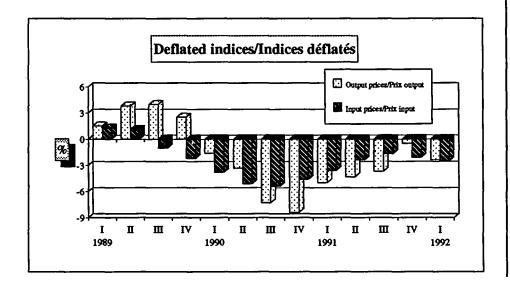

The average monthly index of the producer prices of agricultural products (including fruit and vegetables) for the Community (EUR 11) rose by +3.5% in *nominal* terms for the first quarter of 1992 relative to the corresponding quarter of the previous year (cf. Table 1). However, prices were -2.4% lower in *real* terms.

No monthly agricultural price indices are yet available for Portugal.

Table 1 : EC Index of producer prices of agricultural products :
Rates of change of the price indices for EUR 11 (in %) (1)
Tableau 1 : Indice CE des prix à la production des produits agricoles :
Taux de variation des indices des prix pour EUR 11 (en %) (1)

| •                                                                                                                                                                                                                                                                                                                                                                                              | 01/91-03/91<br>01/90-03/90                                                                                | 04/91-06/91<br>04/90-06/90                                                                              | <u>07/91-09/9</u> 1<br>07/90-09/90                                                            | 10/91-12/91<br>10/90-12/90                                                                  | 01/92-03/92<br>01/91-03/91                                                                 |
|------------------------------------------------------------------------------------------------------------------------------------------------------------------------------------------------------------------------------------------------------------------------------------------------------------------------------------------------------------------------------------------------|-----------------------------------------------------------------------------------------------------------|---------------------------------------------------------------------------------------------------------|-----------------------------------------------------------------------------------------------|---------------------------------------------------------------------------------------------|--------------------------------------------------------------------------------------------|
| NOMINAL INDICES / II                                                                                                                                                                                                                                                                                                                                                                           | NDICES NO                                                                                                 | MINAUX                                                                                                  |                                                                                               |                                                                                             |                                                                                            |
| TOTAL                                                                                                                                                                                                                                                                                                                                                                                          | 1.5                                                                                                       | 1.4                                                                                                     | 2.2                                                                                           | 5.7                                                                                         | 3.5                                                                                        |
| CROP PRODUCTS / PRODUITS VEGETAUX                                                                                                                                                                                                                                                                                                                                                              | 8.3                                                                                                       | 6.5                                                                                                     | 6.3                                                                                           | 7.6                                                                                         | 1.8                                                                                        |
| Cereals and rice / Céréales et riz                                                                                                                                                                                                                                                                                                                                                             | 5.5                                                                                                       | 10.3                                                                                                    | 2.9                                                                                           | 0.5                                                                                         | -0.5                                                                                       |
| Root crops / Plantes sarclées                                                                                                                                                                                                                                                                                                                                                                  | 2.5                                                                                                       | 0.7                                                                                                     | 14.6                                                                                          | 4.5                                                                                         | -3.9                                                                                       |
| Fruit / Fruits                                                                                                                                                                                                                                                                                                                                                                                 | 15.3                                                                                                      | 10.8                                                                                                    | 12.5                                                                                          | 29.7                                                                                        | 24.2                                                                                       |
| Fresh vegetables / Légumes frais                                                                                                                                                                                                                                                                                                                                                               | 14.9                                                                                                      | 5.6                                                                                                     | 0.6                                                                                           | 6.2                                                                                         | -1.4                                                                                       |
| Wine must and wine / Moût et vin                                                                                                                                                                                                                                                                                                                                                               | -3.6                                                                                                      | -3.8                                                                                                    | -1.4                                                                                          | -0.7                                                                                        | -1.1                                                                                       |
| Olives and olive oil / Olives & huile d'olive                                                                                                                                                                                                                                                                                                                                                  | 32.9                                                                                                      | 34.8                                                                                                    | 33.9                                                                                          | 15.5                                                                                        | -7.4                                                                                       |
| Seeds / Semences .                                                                                                                                                                                                                                                                                                                                                                             | 0.6                                                                                                       | -0.6                                                                                                    | -1.6                                                                                          | -1.5                                                                                        | -5.2                                                                                       |
| Flowers etc. / Fleurs etc.                                                                                                                                                                                                                                                                                                                                                                     | 16.1                                                                                                      | 6.0                                                                                                     | 4.1                                                                                           | 3.6                                                                                         | -4.3                                                                                       |
| Other crop products / Autres produits végétaux                                                                                                                                                                                                                                                                                                                                                 | -0.9                                                                                                      | 0.2                                                                                                     | 2.6                                                                                           | 4.0                                                                                         | 1.1                                                                                        |
| ANIMALS & ANIMAL PRODUCTS /                                                                                                                                                                                                                                                                                                                                                                    |                                                                                                           |                                                                                                         |                                                                                               |                                                                                             |                                                                                            |
| ANIMAUX & PRODUITS ANIMAUX                                                                                                                                                                                                                                                                                                                                                                     | -5.0                                                                                                      | -3.6                                                                                                    | -1.9                                                                                          | 3.7                                                                                         | 5.3                                                                                        |
| Animals / Animaux                                                                                                                                                                                                                                                                                                                                                                              | -6.8                                                                                                      | -4.6                                                                                                    | -2.4                                                                                          | 6.0                                                                                         | 9.0                                                                                        |
| Calves / Veaux                                                                                                                                                                                                                                                                                                                                                                                 | -8.2                                                                                                      | -5.3                                                                                                    | -1.8                                                                                          | 2.4                                                                                         | 3.3                                                                                        |
| Cattle excluding calves / Bovins sans veaux                                                                                                                                                                                                                                                                                                                                                    | -10.0                                                                                                     | -7.0                                                                                                    | -5.7                                                                                          | -1.8                                                                                        | 0.6                                                                                        |
| Pigs / Porcs                                                                                                                                                                                                                                                                                                                                                                                   | -4.8                                                                                                      | -5.2                                                                                                    | -1.5                                                                                          | 19.0                                                                                        | 20.5                                                                                       |
| Sheep and lambs / Moutons et agneaux                                                                                                                                                                                                                                                                                                                                                           | -14.9                                                                                                     | -1.0                                                                                                    | -3.9                                                                                          | 4.2                                                                                         | 18.2                                                                                       |
| Poultry / Volailles                                                                                                                                                                                                                                                                                                                                                                            | -0.1                                                                                                      | -0.7                                                                                                    | 2.2                                                                                           | 1.5                                                                                         | 4.5                                                                                        |
| Other animals / Autres animaux Milk / Lait                                                                                                                                                                                                                                                                                                                                                     | 2.6                                                                                                       | 5.6                                                                                                     | 4.1                                                                                           | 1.3                                                                                         | 0.8                                                                                        |
|                                                                                                                                                                                                                                                                                                                                                                                                | -3.3                                                                                                      | -2.1                                                                                                    | -1.4                                                                                          | 0.5                                                                                         | 1.0                                                                                        |
| Eggs / Oeufs Other animal products / Autres produits animaux                                                                                                                                                                                                                                                                                                                                   | 3.0                                                                                                       | -0.7<br>-14.7                                                                                           | 1.5<br>-11.6                                                                                  | 2.3<br>-8.5                                                                                 | -4.4<br>-1.3                                                                               |
|                                                                                                                                                                                                                                                                                                                                                                                                | <u>                                     </u>                                                              |                                                                                                         | -11.0                                                                                         | -0.5                                                                                        | -1.5                                                                                       |
| DEFLATED INDICES / INI                                                                                                                                                                                                                                                                                                                                                                         | DICES DEF                                                                                                 | LATES                                                                                                   |                                                                                               |                                                                                             |                                                                                            |
| TOTAL                                                                                                                                                                                                                                                                                                                                                                                          | -5.0                                                                                                      | -4.3                                                                                                    | -3.7                                                                                          | -0.5                                                                                        | -2.4                                                                                       |
| CROP PRODUCTS / PRODUITS VEGETAUX                                                                                                                                                                                                                                                                                                                                                              | 0.6                                                                                                       | 0.5                                                                                                     | -0.2                                                                                          | -0.1                                                                                        | -5.0                                                                                       |
| Cereals and rice / Céréales et riz                                                                                                                                                                                                                                                                                                                                                             | -0.5                                                                                                      | 4.7                                                                                                     | -2.3                                                                                          | · -4.9                                                                                      | -6.0                                                                                       |
| Root crops / Plantes sarclées                                                                                                                                                                                                                                                                                                                                                                  | -5.1                                                                                                      | -5.3                                                                                                    | 8.7                                                                                           | -0.1                                                                                        | -8.4                                                                                       |
| Fruit / Fruits                                                                                                                                                                                                                                                                                                                                                                                 | 6.6                                                                                                       | 9.0                                                                                                     | 6.8                                                                                           | 17.5                                                                                        | 16.1                                                                                       |
| Fresh vegetables / Légumes frais                                                                                                                                                                                                                                                                                                                                                               | 6.6                                                                                                       | 0.1                                                                                                     | -5.2                                                                                          | -1.3                                                                                        | -9.9                                                                                       |
| Wine must and wine / Moût et vin                                                                                                                                                                                                                                                                                                                                                               | -8.8                                                                                                      | -9.0                                                                                                    | -6.4                                                                                          | -5.3                                                                                        | -5.5                                                                                       |
|                                                                                                                                                                                                                                                                                                                                                                                                |                                                                                                           |                                                                                                         |                                                                                               |                                                                                             | 170                                                                                        |
| Olives and olive oil / Olives & huile d'olive                                                                                                                                                                                                                                                                                                                                                  | 18.4                                                                                                      | 19.8                                                                                                    | 19.3                                                                                          | 3.5                                                                                         | -17.0                                                                                      |
| Olives and olive oil / Olives & huile d'olive<br>Seeds / Semences                                                                                                                                                                                                                                                                                                                              | 18.4<br>-4.8                                                                                              | 19.8<br>-5.8                                                                                            | -6.0                                                                                          | -5.9                                                                                        | -9.7                                                                                       |
| Olives and olive oil / Olives & huile d'olive<br>Seeds / Semences<br>Flowers etc. / Fleurs etc.                                                                                                                                                                                                                                                                                                | 18.4<br>-4.8<br>9.1                                                                                       | 19.8<br>-5.8<br>0.9                                                                                     | -6.0<br>-1.3                                                                                  | -5.9<br>-2.0                                                                                | -9.7<br>-9.2                                                                               |
| Olives and olive oil / Olives & huile d'olive<br>Seeds / Semences                                                                                                                                                                                                                                                                                                                              | 18.4<br>-4.8                                                                                              | 19.8<br>-5.8                                                                                            | -6.0                                                                                          | -5.9                                                                                        | -9.7                                                                                       |
| Olives and olive oil / Olives & huile d'olive<br>Seeds / Semences<br>Flowers etc. / Fleurs etc.<br>Other crop products / Autres produits végétaux<br>ANIMALS & ANIMAL PRODUCTS /                                                                                                                                                                                                               | 18.4<br>-4.8<br>9.1<br>-11.3                                                                              | 19.8<br>-5.8<br>0.9<br>-10.1                                                                            | -6.0<br>-1.3<br>-7.3                                                                          | -5.9<br>-2.0<br>-6.7                                                                        | -9.7<br>-9.2<br>-9.4                                                                       |
| Olives and olive oil / Olives & huile d'olive<br>Seeds / Semences<br>Flowers etc. / Fleurs etc.<br>Other crop products / Autres produits végétaux<br>ANIMALS & ANIMAL PRODUCTS /<br>ANIMAUX & PRODUITS ANIMAUX                                                                                                                                                                                 | 18.4<br>-4.8<br>9.1<br>-11.3                                                                              | 19.8<br>-5.8<br>0.9<br>-10.1                                                                            | -6.0<br>-1.3<br>-7.3                                                                          | -5.9<br>-2.0<br>-6.7                                                                        | -9.7<br>-9.2<br>-9.4                                                                       |
| Olives and olive oil / Olives & huile d'olive<br>Seeds / Semences<br>Flowers etc. / Fleurs etc.<br>Other crop products / Autres produits végétaux<br>ANIMALS & ANIMAL PRODUCTS /<br>ANIMAUX & PRODUITS ANIMAUX<br>Animals / Animaux                                                                                                                                                            | 18.4<br>-4.8<br>9.1<br>-11.3<br>-10.1<br>-11.8                                                            | 19.8<br>-5.8<br>0.9<br>-10.1<br>-8.7<br>-9.8                                                            | -6.0<br>-1.3<br>-7.3<br>-6.8<br>-7.4                                                          | -5.9<br>-2.0<br>-6.7<br>-1.0<br>1.2                                                         | -9.7<br>-9.2<br>-9.4<br><b>0.2</b><br>3.8                                                  |
| Olives and olive oil / Olives & huile d'olive<br>Seeds / Semences<br>Flowers etc. / Fleurs etc.<br>Other crop products / Autres produits végétaux<br>ANIMALS & ANIMAL PRODUCTS /<br>ANIMAUX & PRODUITS ANIMAUX<br>Animals / Animaux<br>Calves / Veaux                                                                                                                                          | 18.4<br>-4.8<br>9.1<br>-11.3<br>-10.1<br>-11.8<br>-13.6                                                   | 19.8<br>-5.8<br>0.9<br>-10.1<br>-8.7<br>-9.8<br>-10.6                                                   | -6.0<br>-1.3<br>-7.3<br>-6.8<br>-7.4<br>-7.5                                                  | -5.9<br>-2.0<br>-6.7<br>-1.0<br>1.2<br>-2.9                                                 | -9.7<br>-9.2<br>-9.4<br><b>0.2</b><br>3.8<br>-2.7                                          |
| Olives and olive oil / Olives & huile d'olive<br>Seeds / Semences<br>Flowers etc. / Fleurs etc.<br>Other crop products / Autres produits végétaux  ANIMALS & ANIMAL PRODUCTS /<br>ANIMAUX & PRODUITS ANIMAUX<br>Animals / Animaux<br>Calves / Veaux<br>Cattle excluding calves / Bovins sans veaux                                                                                             | 18.4<br>-4.8<br>9.1<br>-11.3<br>-10.1<br>-11.8<br>-13.6<br>-14.4                                          | 19.8<br>-5.8<br>0.9<br>-10.1<br>-8.7<br>-9.8<br>-10.6<br>-11.3                                          | -6.0<br>-1.3<br>-7.3<br>-6.8<br>-7.4<br>-7.5<br>-9.9                                          | -5.9<br>-2.0<br>-6.7<br>-1.0<br>1.2<br>-2.9<br>-5.8                                         | -9.7<br>-9.2<br>-9.4<br><b>0.2</b><br>3.8<br>-2.7<br>-3.4                                  |
| Olives and olive oil / Olives & huile d'olive Seeds / Semences Flowers etc. / Fleurs etc. Other crop products / Autres produits végétaux  ANIMALS & ANIMAL PRODUCTS / ANIMAUX & PRODUITS ANIMAUX Animals / Animaux Calves / Veaux Cattle excluding calves / Bovins sans veaux Pigs / Porcs                                                                                                     | 18.4<br>-4.8<br>9.1<br>-11.3<br>-10.1<br>-11.8<br>-13.6<br>-14.4<br>-9.0                                  | 19.8<br>-5.8<br>0.9<br>-10.1<br>-8.7<br>-9.8<br>-10.6<br>-11.3<br>-10.0                                 | -6.0<br>-1.3<br>-7.3<br>-6.8<br>-7.4<br>-7.5<br>-9.9<br>-5.9                                  | -5.9<br>-2.0<br>-6.7<br>-1.0<br>1.2<br>-2.9<br>-5.8<br>14.5                                 | -9.7<br>-9.2<br>-9.4<br><b>0.2</b><br>3.8<br>-2.7<br>-3.4<br>15.0                          |
| Olives and olive oil / Olives & huile d'olive Seeds / Semences Flowers etc. / Fleurs etc. Other crop products / Autres produits végétaux  ANIMALS & ANIMAL PRODUCTS / ANIMAUX & PRODUITS ANIMAUX Animals / Animaux Calves / Veaux Cattle excluding calves / Bovins sans veaux Pigs / Porcs Sheep and lambs / Moutons et agneaux                                                                | 18.4<br>-4.8<br>9.1<br>-11.3<br>-10.1<br>-11.8<br>-13.6<br>-14.4<br>-9.0<br>-22.0                         | 19.8<br>-5.8<br>0.9<br>-10.1<br>-8.7<br>-9.8<br>-10.6<br>-11.3<br>-10.0<br>-9.4                         | -6.0<br>-1.3<br>-7.3<br>-6.8<br>-7.4<br>-7.5<br>-9.9<br>-5.9<br>-12.1                         | -5.9<br>-2.0<br>-6.7<br>-1.0<br>1.2<br>-2.9<br>-5.8<br>14.5<br>-3.7                         | -9.7<br>-9.2<br>-9.4<br><b>0.2</b><br>3.8<br>-2.7<br>-3.4<br>15.0<br>10.5                  |
| Olives and olive oil / Olives & huile d'olive Seeds / Semences Flowers etc. / Fleurs etc. Other crop products / Autres produits végétaux  ANIMALS & ANIMAL PRODUCTS / ANIMAUX & PRODUITS ANIMAUX Animals / Animaux Calves / Veaux Cattle excluding calves / Bovins sans veaux Pigs / Porcs Sheep and lambs / Moutons et agneaux Poultry / Volailles                                            | 18.4<br>-4.8<br>9.1<br>-11.3<br>-10.1<br>-11.8<br>-13.6<br>-14.4<br>-9.0<br>-22.0<br>-6.3                 | 19.8<br>-5.8<br>0.9<br>-10.1<br>-8.7<br>-9.8<br>-10.6<br>-11.3<br>-10.0<br>-9.4<br>-6.6                 | -6.0<br>-1.3<br>-7.3<br>-6.8<br>-7.4<br>-7.5<br>-9.9<br>-5.9<br>-12.1<br>-3.7                 | -5.9<br>-2.0<br>-6.7<br>-1.0<br>1.2<br>-2.9<br>-5.8<br>14.5<br>-3.7<br>-3.8                 | -9.7<br>-9.2<br>-9.4<br><b>0.2</b><br>3.8<br>-2.7<br>-3.4<br>15.0<br>10.5<br>-1.3          |
| Olives and olive oil / Olives & huile d'olive Seeds / Semences Flowers etc. / Fleurs etc. Other crop products / Autres produits végétaux  ANIMALS & ANIMAL PRODUCTS / ANIMAUX & PRODUITS ANIMAUX Animals / Animaux Calves / Veaux Cattle excluding calves / Bovins sans veaux Pigs / Porcs Sheep and lambs / Moutons et agneaux Poultry / Volailles Other animals / Autres animaux             | -10.1<br>-11.8<br>-13.6<br>-14.4<br>-9.0<br>-22.0<br>-6.3<br>-4.9                                         | 19.8<br>-5.8<br>0.9<br>-10.1<br>-8.7<br>-9.8<br>-10.6<br>-11.3<br>-10.0<br>-9.4<br>-6.6<br>-3.1         | -6.0<br>-1.3<br>-7.3<br>-6.8<br>-7.4<br>-7.5<br>-9.9<br>-5.9<br>-12.1<br>-3.7<br>-4.2         | -5.9<br>-2.0<br>-6.7<br>-1.0<br>1.2<br>-2.9<br>-5.8<br>14.5<br>-3.7<br>-3.8<br>-6.6         | -9.7<br>-9.2<br>-9.4<br><b>0.2</b><br>3.8<br>-2.7<br>-3.4<br>15.0<br>10.5<br>-1.3<br>-7.4  |
| Olives and olive oil / Olives & huile d'olive Seeds / Semences Flowers etc. / Fleurs etc. Other crop products / Autres produits végétaux  ANIMALS & ANIMAL PRODUCTS / ANIMAUX & PRODUITS ANIMAUX Animals / Animaux Calves / Veaux Cattle excluding calves / Bovins sans veaux Pigs / Porcs Sheep and lambs / Moutons et agneaux Poultry / Volailles Other animals / Autres animaux Milk / Lait | 18.4<br>-4.8<br>9.1<br>-11.3<br>-10.1<br>-11.8<br>-13.6<br>-14.4<br>-9.0<br>-22.0<br>-6.3<br>-4.9<br>-8.1 | 19.8<br>-5.8<br>0.9<br>-10.1<br>-8.7<br>-9.8<br>-10.6<br>-11.3<br>-10.0<br>-9.4<br>-6.6<br>-3.1<br>-6.7 | -6.0<br>-1.3<br>-7.3<br>-6.8<br>-7.4<br>-7.5<br>-9.9<br>-5.9<br>-12.1<br>-3.7<br>-4.2<br>-6.0 | -5.9<br>-2.0<br>-6.7<br>-1.0<br>1.2<br>-2.9<br>-5.8<br>14.5<br>-3.7<br>-3.8<br>-6.6<br>-3.9 | -9.7<br>-9.2<br>-9.4<br>0.2<br>3.8<br>-2.7<br>-3.4<br>15.0<br>10.5<br>-1.3<br>-7.4<br>-3.7 |
| Olives and olive oil / Olives & huile d'olive Seeds / Semences Flowers etc. / Fleurs etc. Other crop products / Autres produits végétaux  ANIMALS & ANIMAL PRODUCTS / ANIMAUX & PRODUITS ANIMAUX Animals / Animaux Calves / Veaux Cattle excluding calves / Bovins sans veaux Pigs / Porcs Sheep and lambs / Moutons et agneaux Poultry / Volailles Other animals / Autres animaux             | -10.1<br>-11.8<br>-13.6<br>-14.4<br>-9.0<br>-22.0<br>-6.3<br>-4.9                                         | 19.8<br>-5.8<br>0.9<br>-10.1<br>-8.7<br>-9.8<br>-10.6<br>-11.3<br>-10.0<br>-9.4<br>-6.6<br>-3.1         | -6.0<br>-1.3<br>-7.3<br>-6.8<br>-7.4<br>-7.5<br>-9.9<br>-5.9<br>-12.1<br>-3.7<br>-4.2         | -5.9<br>-2.0<br>-6.7<br>-1.0<br>1.2<br>-2.9<br>-5.8<br>14.5<br>-3.7<br>-3.8<br>-6.6         | -9.7<br>-9.2<br>-9.4<br><b>0.2</b><br>3.8<br>-2.7<br>-3.4<br>15.0<br>10.5<br>-1.3<br>-7.4  |