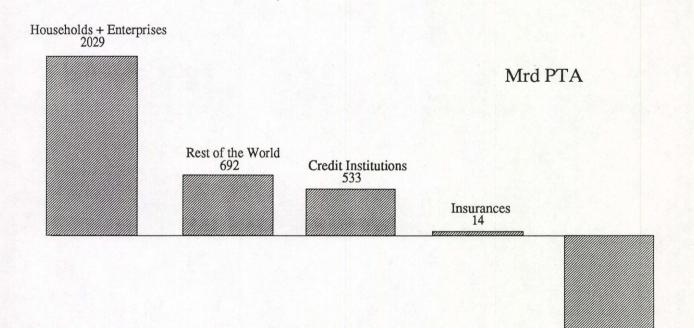

- . a financial surplus vis-à-vis the Rest of the world was registered, a fact reflecting the positive development in the country's balance of payments.
- . the deficit of the General government sector was lower in both nominal and real terms. A reversal of the financing modus towards more long-term funds was also noted.
- . the Resident non-financial private sector was the principal lender sector. A differentiation in the financial instruments used was noted, although bank loans and bank deposits remain the main instruments of borrowing and financial investment.

The financial position of the National economy vis-àvis the rest of the world showed an improvement for the third consecutive year, a phenomenon reflecting the favourable development of the country's current account since 1984. This year's financial surplus of 692 Mrd, which is substantially higher than the corresponding 1985 figure, should be principally attributed to the increased receipts from services (mainly tourism). Regarding the specific financial transactions with the rest of the world, noteworthy is the considerable increase in the inflow of capital invested in "shares and other equities". These funds represent mainly inflows of long-term capital in the form of direct and portfolio investment. The negative entry (-862) on the liabilities side indicates an accelerated repayment rate of foreign loans, a phenomenon that should be linked to the improvement in the balance of payments, as well as to the favourable developments in the financial markets (fall in the interest rates) and the financial position of the enterprises.

The financial deficit of the General government sector fell to 5.9% of the GDP from 7.3% in the previous year. An equally interesting development concerns the way this deficit was financed: the funds raised through the issuing of long-term bonds outweighted, by far, those raised by means of Treasury bills and other shortterm financial instruments. This development constitutes a reversal of the financing modus of the governmet's borrowing needs which, in the previous years, were principally met through the sales of Treasury bills to the banking system as well as through loans from the Bank of Spain. The repayment of a part of the government debt to the Central Bank -see the negative entry (-551) under the heading "loans" on the sector's liabilities side- is indicative of the government's dis-engagement from sources of funds which increase the liquidity in the economy.