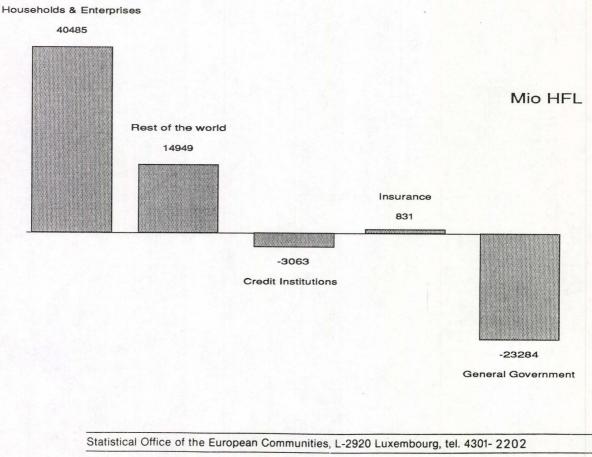

- the economy's external transactions led to a financial surplus vis-à-vis the rest of the world of Hfl 15 Mrd.
- the deficit of the General government sector rose to 5.4% of the GDP up from 5% in the previous year.
- the balance sheets of the credit institutions grew at a quicker pace this year, after a certain slackening in 1985.
- the combined accounts of households and enterprises (non-financial private sectors) showed a financial surplus of Hfl 40.5 Mrd or 9.4% of the GDP.