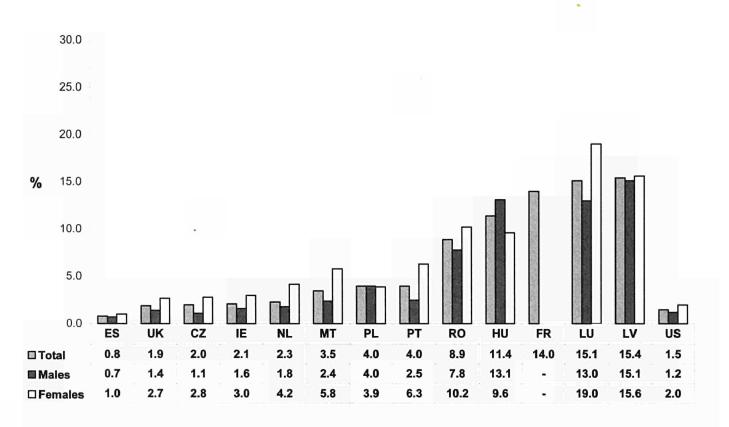

### The proportion of full-time employees earning the minimum wage varies considerably between the countries and is usually higher for females

As Figure 3 shows, the percentage of full-time employees with earnings at the minimum wage level is markedly different between countries. Data are available till the year 2002 and for the countries shown in the graph. In Spain, UK, Czech Republic, Ireland, Netherlands, Malta, Poland and Portugal, the percentage of employees on the minimum wage lies between 0.8 and 4.0%. In the US, the figure is 1.5%. In

contrast, the percentage in Romania is 8.9%, in Hungary 11.4%, in France 14%, in Luxembourg 15.1% and in Latvia 15.4%. In the case of Spain, France and Luxembourg, the percentages include part-time as well as full-time employees, though the inclusion of parttimers is not thought to have much impact on the overall figure.

Figure 3: Proportion of full-time employees on the minimum wage, EU Member States, Candidate Countries and the US, 2002

The percentage of females on the minimum wage is usually higher than the corresponding percentage for males, except in Hungary and Poland where the male percentage is higher and Latvia where percentages are almost equal. In UK, Netherlands, Malta, Portugal and Czech Republic the female percentage is twice or more that of males. In Romania, Luxembourg and Ireland female percentages are from 30% to 90% higher than those of men.

contrast, the percentage in Romania is 8.9%, in Hungary 11.4%, in France 14%, in Luxembourg 15.1% and in Latvia 15.4%. In the case of Spain, France and Luxembourg, the percentages include part-time as well as full-time employees, though the inclusion of part-timers is not thought to have much impact on the overall figure.