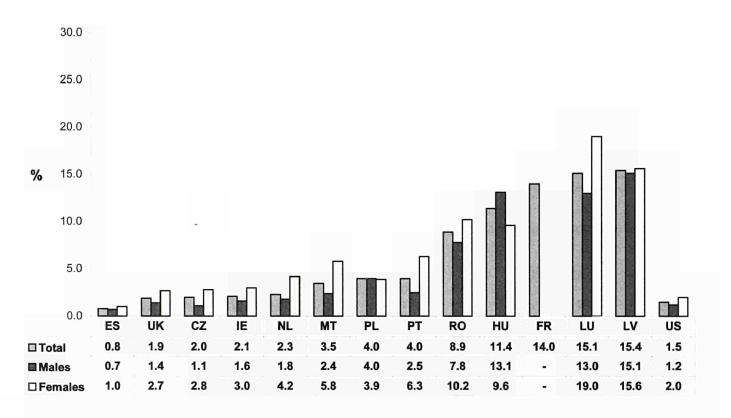

### The proportion of full-time employees earning the minimum wage varies considerably between the countries and is usually higher for females

As Figure 3 shows, the percentage of full-time employees with earnings at the minimum wage level is markedly different between countries. Data are available till the year 2002 and for the countries shown in the graph. In Spain, UK, Czech Republic, Ireland, Netherlands, Malta, Poland and Portugal, the percentage of employees on the minimum wage lies between 0.8 and 4.0%. In the US, the figure is 1.5%. In

contrast, the percentage in Romania is 8.9%, in Hungary 11.4%, in France 14%, in Luxembourg 15.1% and in Latvia 15.4%. In the case of Spain, France and Luxembourg, the percentages include part-time as well as full-time employees, though the inclusion of parttimers is not thought to have much impact on the overall figure.

Figure 3: Proportion of full-time employees on the minimum wage, EU Member States, Candidate Countries and the US, 2002

The percentage of females on the minimum wage is usually higher than the corresponding percentage for males, except in Hungary and Poland where the male percentage is higher and Latvia where percentages are almost equal. In UK, Netherlands, Malta, Portugal and Czech Republic the female percentage is twice or more that of males. In Romania, Luxembourg and Ireland female percentages are from 30% to 90% higher than those of men.

contrast, the percentage in Romania is 8.9%, in Hungary 11.4%, in France 14%, in Luxembourg 15.1% and in Latvia 15.4%. In the case of Spain, France and Luxembourg, the percentages include part-time as well as full-time employees, though the inclusion of part-timers is not thought to have much impact on the overall figure.