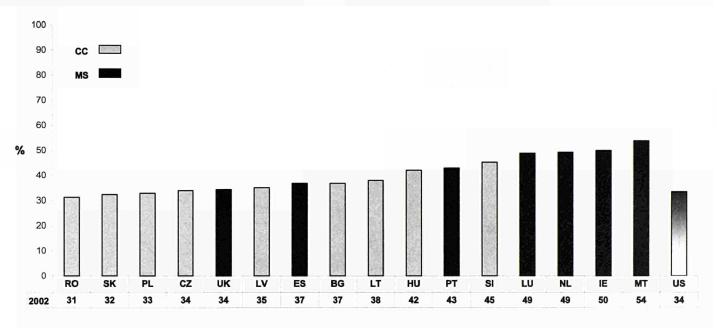

### The proportion of full-time employees earning the minimum wage varies considerably between the countries and is usually higher for females

As Figure 3 shows, the percentage of full-time employees with earnings at the minimum wage level is markedly different between countries. Data are available till the year 2002 and for the countries shown in the graph. In Spain, UK, Czech Republic, Ireland, Netherlands, Malta, Poland and Portugal, the percentage of employees on the minimum wage lies between 0.8 and 4.0%. In the US, the figure is 1.5%. In

contrast, the percentage in Romania is 8.9%, in Hungary 11.4%, in France 14%, in Luxembourg 15.1% and in Latvia 15.4%. In the case of Spain, France and Luxembourg, the percentages include part-time as well as full-time employees, though the inclusion of parttimers is not thought to have much impact on the overall figure.

Figure 3: Proportion of full-time employees on the minimum wage, EU Member States, Candidate Countries and the US, 2002

The percentage of females on the minimum wage is usually higher than the corresponding percentage for males, except in Hungary and Poland where the male percentage is higher and Latvia where percentages are almost equal. In UK, Netherlands, Malta, Portugal and Czech Republic the female percentage is twice or more that of males. In Romania, Luxembourg and Ireland female percentages are from 30% to 90% higher than those of men.

contrast, the percentage in Romania is 8.9%, in Hungary 11.4%, in France 14%, in Luxembourg 15.1% and in Latvia 15.4%. In the case of Spain, France and Luxembourg, the percentages include part-time as well as full-time employees, though the inclusion of part-timers is not thought to have much impact on the overall figure.