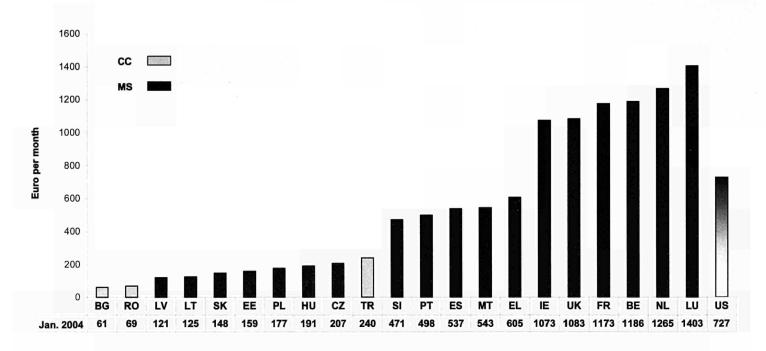

### Among the countries, minimum wages in January 2004 varied between 61 and 1 403 euro per month

Figure 1 shows the level of the minimum wage in each of the MS, the CC and the US on 1 January 2004. Across EU25 the minimum wage ranged from 121 euro (Latvia) to 1 403 euro (Luxembourg). In the CC the minimum wage was 61 euro in Bulgaria, 69 euro in Romania and 240 euro in Turkey.

In Figure 1 we distinguish three groups of countries with distinct levels of minimum wages. The first group includes the CC Bulgaria, Romania and Turkey and 7 of the 10 new MS (Latvia, Lithuania, Slovakia, Estonia, Poland, Hungary and Czech Republic). Minimum wages vary between 61 and 240 euro. The second group with minimum wages between 471 and 605 euro includes two new MS, Slovenia and Malta, as well as Portugal, Spain and Greece. The third group, with minimum wages in excess of 1 000 euro, includes Ireland, United Kingdom, France, Belgium, Netherlands and Luxembourg.

In the US, the Federal minimum wage is 727 euro, though a number of individual States have a higher minimum wage.

Figure 1: Minimum wages in EU Member States, Candidate Countries and the US, January 2004, euro