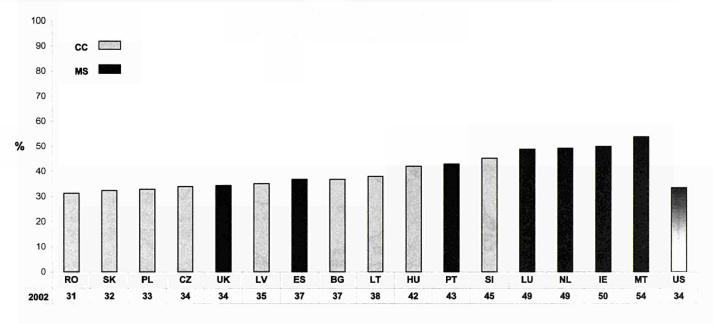

### The proportion of full-time employees earning the minimum wage varies considerably between the countries and is usually higher for females

As Figure 3 shows, the percentage of full-time employees with earnings at the minimum wage level is markedly different between countries. Data are available till the year 2002 and for the countries shown in the graph. In Spain, UK, Czech Republic, Ireland, Netherlands, Malta, Poland and Portugal, the percentage of employees on the minimum wage lies between 0.8 and 4.0%. In the US, the figure is 1.5%. In

contrast, the percentage in Romania is 8.9%, in Hungary 11.4%, in France 14%, in Luxembourg 15.1% and in Latvia 15.4%. In the case of Spain, France and Luxembourg, the percentages include part-time as well as full-time employees, though the inclusion of parttimers is not thought to have much impact on the overall figure.

Figure 3: Proportion of full-time employees on the minimum wage, EU Member States, Candidate Countries and the US, 2002

The percentage of females on the minimum wage is usually higher than the corresponding percentage for males, except in Hungary and Poland where the male percentage is higher and Latvia where percentages are almost equal. In UK, Netherlands, Malta, Portugal and Czech Republic the female percentage is twice or more that of males. In Romania, Luxembourg and Ireland female percentages are from 30% to 90% higher than those of men.

contrast, the percentage in Romania is 8.9%, in Hungary 11.4%, in France 14%, in Luxembourg 15.1% and in Latvia 15.4%. In the case of Spain, France and Luxembourg, the percentages include part-time as well as full-time employees, though the inclusion of part-timers is not thought to have much impact on the overall figure.