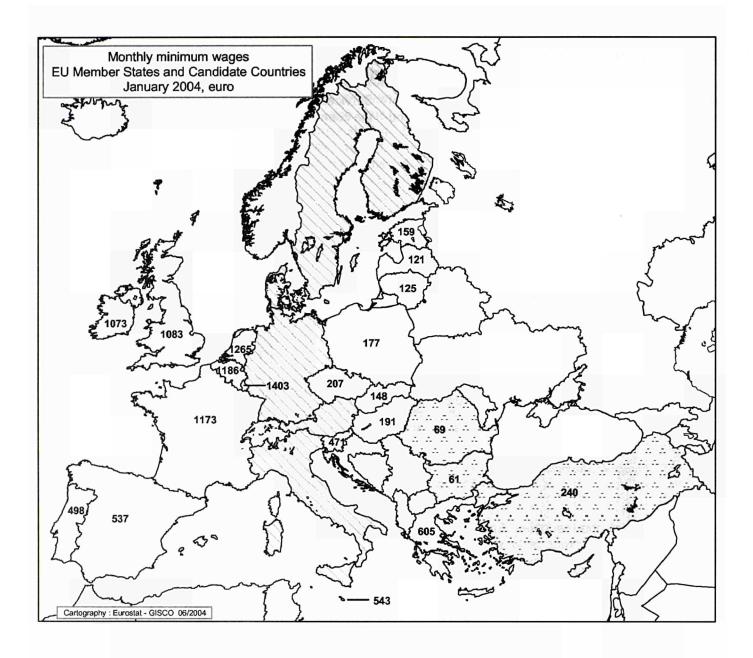

### Among the countries, minimum wages in January 2004 varied between 61 and 1 403 euro per month

Figure 1 shows the level of the minimum wage in each of the MS, the CC and the US on 1 January 2004. Across EU25 the minimum wage ranged from 121 euro (Latvia) to 1 403 euro (Luxembourg). In the CC the minimum wage was 61 euro in Bulgaria, 69 euro in Romania and 240 euro in Turkey.

In Figure 1 we distinguish three groups of countries with distinct levels of minimum wages. The first group includes the CC Bulgaria, Romania and Turkey and 7 of the 10 new MS (Latvia, Lithuania, Slovakia, Estonia, Poland, Hungary and Czech Republic). Minimum wages vary between 61 and 240 euro. The second group with minimum wages between 471 and 605 euro includes two new MS, Slovenia and Malta, as well as Portugal, Spain and Greece. The third group, with minimum wages in excess of 1 000 euro, includes Ireland, United Kingdom, France, Belgium, Netherlands and Luxembourg.

In the US, the Federal minimum wage is 727 euro, though a number of individual States have a higher minimum wage.

Figure 1: Minimum wages in EU Member States, Candidate Countries and the US, January 2004, euro