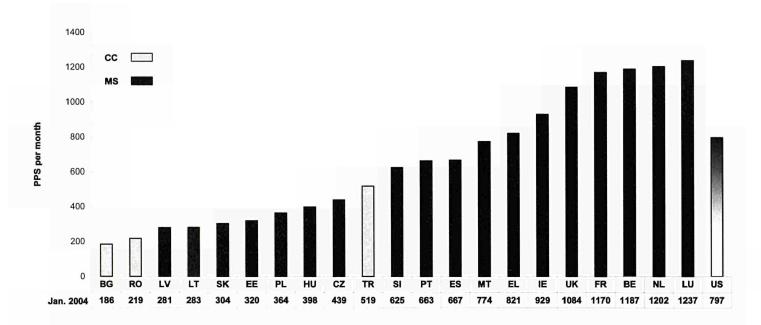

### Applying Purchasing Power Parities considerably reduces differences in the levels of minimum wages between the countries

Figure 2 compares the minimum wages after removing the effect of price level differences by applying Purchasing Power Parities (PPPs) for households' final consumption expenditure. PPPs convert the minimum wage expressed in national currencies into an artificial common unit that is called Purchasing Power Standard (PPS).

Figure 2: Minimum wages in EU Member States, Candidate Countries and the US, January 2004, PPS

Compared with the ranking of minimum wages in euro per month in Figure 1, the ranking of the countries is not affected when minimum wages are expressed in PPS. As in Figure 1, the minimum wages shown in Figure 2 for Malta and Slovenia are notably higher than in the other new MS and Malta is ranked higher than Portugal and Spain.

Differences in the levels of the minimum wages are however markedly reduced when expressed in PPS,

rather than euro. In particular, removing differences in price levels between the countries has the effect of raising the purchasing power of the minimum wage in all new MS and Portugal, Spain and Greece. In the other six MS, the effect of applying PPPs is to reduce the purchasing power of their minimum wage. Among the MS, the minimum wage in euro (Figure 1) ranges from 121 to 1 403 euro, which represents a factor of about 1:12; in contrast, the minimum wage in PPS (Figure 2) extends between 281 and 1 237, a factor of about 1:4