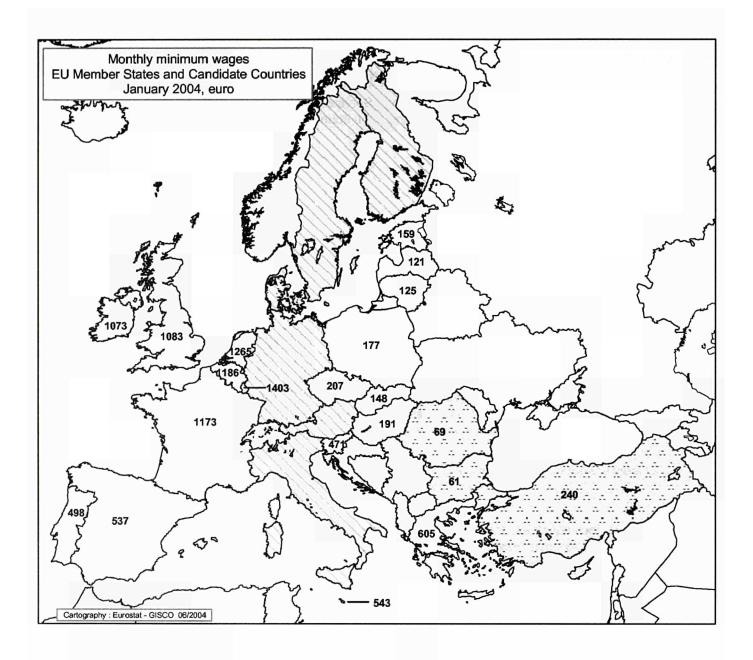

### Among the countries, minimum wages in January 2004 varied between 61 and 1 403 euro per month

Figure 1 shows the level of the minimum wage in each of the MS, the CC and the US on 1 January 2004. Across EU25 the minimum wage ranged from 121 euro (Latvia) to 1 403 euro (Luxembourg). In the CC the minimum wage was 61 euro in Bulgaria, 69 euro in Romania and 240 euro in Turkey.

In Figure 1 we distinguish three groups of countries with distinct levels of minimum wages. The first group includes the CC Bulgaria, Romania and Turkey and 7 of the 10 new MS (Latvia, Lithuania, Slovakia, Estonia, Poland, Hungary and Czech Republic). Minimum wages vary between 61 and 240 euro. The second group with minimum wages between 471 and 605 euro includes two new MS, Slovenia and Malta, as well as Portugal, Spain and Greece. The third group, with minimum wages in excess of 1 000 euro, includes Ireland, United Kingdom, France, Belgium, Netherlands and Luxembourg.

In the US, the Federal minimum wage is 727 euro, though a number of individual States have a higher minimum wage.

Figure 1: Minimum wages in EU Member States, Candidate Countries and the US, January 2004, euro