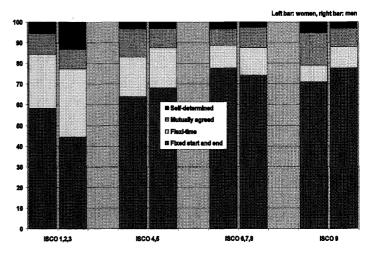

Flexitime is relatively more frequent when employees work during normal daytime hours on weekdays than outside these core hours (18% compared with 11%).

From an occupational point of view, flexitime banking is prevalent among highly skilled, non-manual employees (ISCO major groups 1-3) but relatively rare among employees in elementary occupations (ISCO major group 9).

It is relatively uncommon to find other working time arrangements where working times vary daily and weekly according to individual discretion or mutual agreement or where working times are determined neither by collective agreement nor by the employment contract.

Graph 12<sup>2</sup>: Employees by working time arrangement (%) and sex, 2001

Graph 13: Employees [EU15] by working time arrangement and normal daytime hours during weekdays/outside normal working hours and sex, 2001

Graph 14: Employees [EU15] by working time arrangement, occupational category and sex, 2001

<sup>&</sup>lt;sup>2</sup> Graph 12: FR - fixed start and end of working days and mutually agreed working times are combined