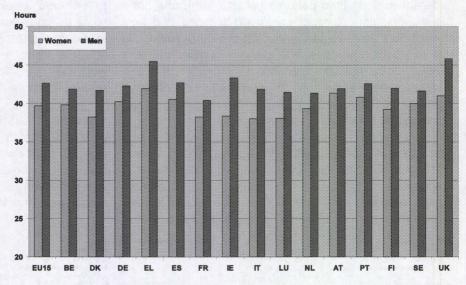

# per week in 2001 but part-time employed persons 19.7 hours

In Spring 2001, full-time employed men in the EU usually worked more than 42 hours per week while full-time employed women generally worked slightly less than 40 hours per week. The number of hours worked by full-time employed men varied between a little over 40 hours in France and almost 46 hours in Greece and the United Kingdom. The gender differential was 2-3 hours in the Member States, except in Ireland and the United Kingdom, where it was 5 hours and more. Part-time employed persons worked nearly 20 hours per week. The similarity of the number of hours worked by male and female part-timers for the entire EU hides large differences within some Member States such as Denmark, Germany, Italy, Luxembourg and Sweden. In three of these countries, Denmark, Germany and Sweden, male part-timers work fewer hours than female part-timers.

Graph 1: Average hours usually worked by full-time employed persons by sex, 2001

Graph 2: Average hours usually worked by part-time employed persons by sex, 2001