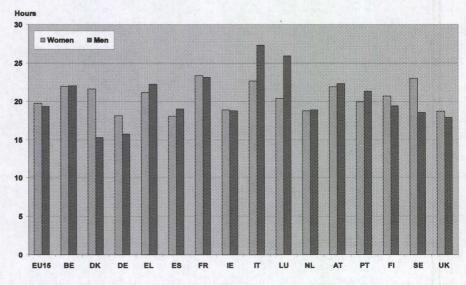

# per week in 2001 but part-time employed persons 19.7 hours

In Spring 2001, full-time employed men in the EU usually worked more than 42 hours per week while full-time employed women generally worked slightly less than 40 hours per week. The number of hours worked by full-time employed men varied between a little over 40 hours in France and almost 46 hours in Greece and the United Kingdom. The gender differential was 2-3 hours in the Member States, except in Ireland and the United Kingdom, where it was 5 hours and more. Part-time employed persons worked nearly 20 hours per week. The similarity of the number of hours worked by male and female part-timers for the entire EU hides large differences within some Member States such as Denmark, Germany, Italy, Luxembourg and Sweden. In three of these countries, Denmark, Germany and Sweden, male part-timers work fewer hours than female part-timers.

Graph 1: Average hours usually worked by full-time employed persons by sex, 2001

Graph 2: Average hours usually worked by part-time employed persons by sex, 2001