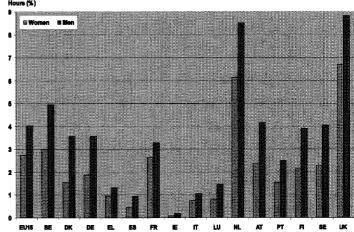

Graph 6: Full-time employees working overtime (%) by paid or unpaid overtime and sex, 2001

Graph 7: Part-time employees working overtime (%) by paid or unpaid overtime and sex, 2001

The total amount of overtime is equivalent to almost 3% of total hours actually worked by female employees and 4% of male employees. In the Netherlands and the United Kingdom, this relative amount is 6% and more.

Graph 8: Volume of overtime hours as % of total hours actually worked by sex, 2001