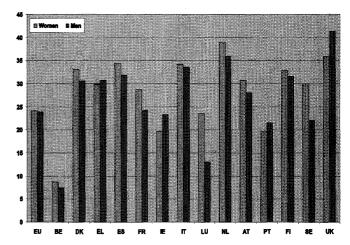

#### A quarter of employees work outside normal daytime hours during weekdays

The length of the working week is just one characteristic of working conditions, but working time schedules also explain how the workforce is organised to cover extended operating or opening hours or to meet peaks in output demand and how employees have some control over their working hours. In the EU, 24% of employees work outside normal daytime hours during weekdays: this means that they work at least two Saturdays or Sundays per month or at least for half the period in the evening or during the night. This schedule of working times varies across the Member States. In Italy, the Netherlands and the United Kingdom, at least one third of employees work outside normal daytime hours on weekdays, but in Luxembourg, less than one in five employees. Although there are no differences between women and men at the level of the EU, differences exist within Member States. In most Member States, more women work outside these normal hours on weekdays, but in Greece, Ireland, Portugal and the United Kingdom, more men do so.

Looking at occupations, low-skilled, non-manual employees (ISCO major groups 4 and 5) and

Graph 9: Employees working outside normal daytime hours during weekdays (%) by sex, 2001

Graph 10: Women employees working outside normal daytime hours during weekdays by occupational category, 2001