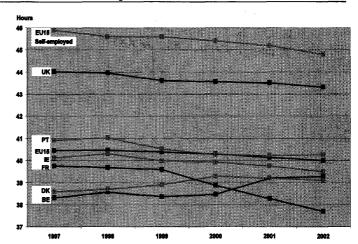

#### Weekly work hours of full-time employees decreased by half an hour since 1997

Looking at the trend since 1997, there are differences between full-time and part-time employees and the selfemployed. The EU average number of hours usually worked by full-time employees decreased by half an hour whereas it remained unchanged for part-time employees (19.7 hours). In France, the reduction of the number of hours worked was most pronounced - mainly an effect of the first Aubry law that came into effect in 2000 for enterprises with more than 19 employees. It decreased also in Ireland, Portugal and the United Kingdom but in Belgium, Denmark and Greece, it increased. In the other Member States, it remained practically unchanged. EU wide, the number of hours worked by the self-employed has fallen by one hour. In 2001, full-time employees in the EU usually worked 40 hours per week while the self-employed usually worked almost 5 hours more.

Graph 3: Trend of average hours usually worked by full-time employees for selected Member States and by the self-employed EU-wide, '97-'02