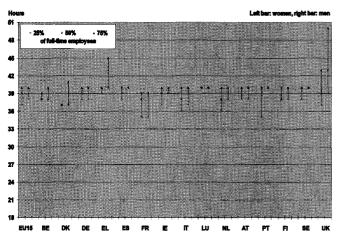

# per week in 2001 but part-time employed persons 19.7 hours

In Spring 2001, full-time employed men in the EU usually worked more than 42 hours per week while full-time employed women generally worked slightly less than 40 hours per week. The number of hours worked by full-time employed men varied between a little over 40 hours in France and almost 46 hours in Greece and the United Kingdom. The gender differential was 2-3 hours in the Member States, except in Ireland and the United Kingdom, where it was 5 hours and more. Part-time employed persons worked nearly 20 hours per week. The similarity of the number of hours worked by male and female part-timers for the entire EU hides large differences within some Member States such as Denmark, Germany, Italy, Luxembourg and Sweden. In three of these countries, Denmark, Germany and Sweden, male part-timers work fewer hours than female part-timers.

Graph 1: Average hours usually worked by full-time employed persons by sex, 2001

Graph 2: Average hours usually worked by part-time employed persons by sex, 2001