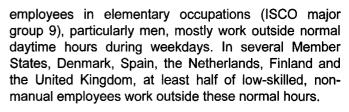

#### A quarter of employees work outside normal daytime hours during weekdays

The length of the working week is just one characteristic of working conditions, but working time schedules also explain how the workforce is organised to cover extended operating or opening hours or to meet peaks in output demand and how employees have some control over their working hours. In the EU, 24% of employees work outside normal daytime hours during weekdays: this means that they work at least two Saturdays or Sundays per month or at least for half the period in the evening or during the night. This schedule of working times varies across the Member States. In Italy, the Netherlands and the United Kingdom, at least one third of employees work outside normal daytime hours on weekdays, but in Luxembourg, less than one in five employees. Although there are no differences between women and men at the level of the EU, differences exist within Member States. In most Member States, more women work outside these normal hours on weekdays, but in Greece, Ireland, Portugal and the United Kingdom, more men do so.

Looking at occupations, low-skilled, non-manual employees (ISCO major groups 4 and 5) and

Graph 9: Employees working outside normal daytime hours during weekdays (%) by sex, 2001

Graph 10: Women employees working outside normal daytime hours during weekdays by occupational category, 2001