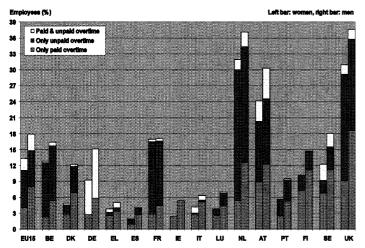

#### 13% of women with a full-time job but 18% of men work overtime

In the EU, 13% of female full-time employees work overtime compared with almost 18% of male full-time employees. There is a considerable variation in the proportion of full-time employees working overtime across the Member States. In France (for women only), the Netherlands, Austria and the United Kingdom, this proportion is larger than the EU average. On the other

hand, in Greece, Spain, Ireland and Italy (women only), it is far below the EU average (only 5% or less).

In contrast with full-time employees, relatively more female part-time employees work overtime than male part-time employees (resp. 10 and 8%).

Graph 6: Full-time employees working overtime (%) by paid or unpaid overtime and sex, 2001

Graph 7: Part-time employees working overtime (%) by paid or unpaid overtime and sex, 2001

The total amount of overtime is equivalent to almost 3% of total hours actually worked by female employees and 4% of male employees. In the Netherlands and the United Kingdom, this relative amount is 6% and more.

#### Less than half the employees working overtime are being paid for overtime hours

Men are more likely to be paid for their overtime. In the EU, 4.5% of women with a full-time job are paid for their overtime hours (on average 3 hours per week), whereas almost 9% of men employed full-time are paid for their overtime hours (on average 5 hours per week). In other words, just one third of female full-time employees but half of male full-time employees receive pay for

overtime. In Germany, Greece, Spain, Italy, Luxembourg, Finland, and Sweden, paid overtime is prevalent with more than two thirds of full-time employees working overtime receiving payment for it. In the EU, the relative frequency of paid overtime of part-time employees is very similar for women and men.