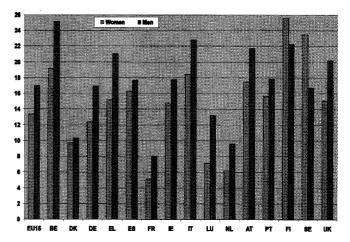

# per week in 2001 but part-time employed persons 19.7 hours

In Spring 2001, full-time employed men in the EU usually worked more than 42 hours per week while full-time employed women generally worked slightly less than 40 hours per week. The number of hours worked by full-time employed men varied between a little over 40 hours in France and almost 46 hours in Greece and the United Kingdom. The gender differential was 2-3 hours in the Member States, except in Ireland and the United Kingdom, where it was 5 hours and more. Part-time employed persons worked nearly 20 hours per week. The similarity of the number of hours worked by male and female part-timers for the entire EU hides large differences within some Member States such as Denmark, Germany, Italy, Luxembourg and Sweden. In three of these countries, Denmark, Germany and Sweden, male part-timers work fewer hours than female part-timers.

Graph 1: Average hours usually worked by full-time employed persons by sex, 2001

Graph 2: Average hours usually worked by part-time employed persons by sex, 2001