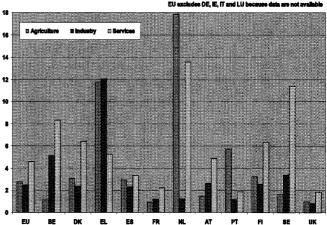

#### Slightly more than 1% of employees work on-call

In the EU, 1.4% of employees work on-call. This means that they have no guarantee of work for a fixed number of hours, but that they may be called into work by the employer and must report to work at short notice. In Belgium, Denmark, Greece, the Netherlands, Finland and Sweden, their proportion is above the EU average. In all these countries except Belgium and Greece, relatively more women than men work on-call. Women with elementary occupations (ISCO major group 9) in particular work on-call. Looking at the economic activity, on-call work prevails in services, particularly in the trade, transport, hotels and restaurant sector. In the Netherlands and Portugal, however, on-call work is more common in agriculture whereas in Greece, it is more common in agriculture and industry.

Graph 15: Employees working on-call (%) by sex, 2001

Graph 16: Employees working on-call [EU 15] by occupational category and sex, 2001

Graph 17: Employees working on-call [EU 15] by economic activity, 2001