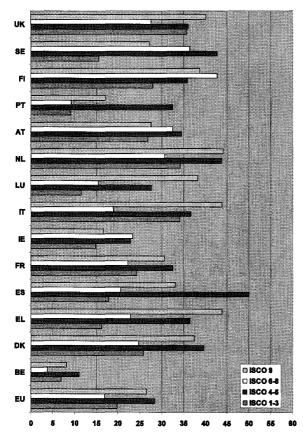

#### A quarter of employees work outside normal daytime hours during weekdays

The length of the working week is just one characteristic of working conditions, but working time schedules also explain how the workforce is organised to cover extended operating or opening hours or to meet peaks in output demand and how employees have some control over their working hours. In the EU, 24% of employees work outside normal daytime hours during weekdays: this means that they work at least two Saturdays or Sundays per month or at least for half the period in the evening or during the night. This schedule of working times varies across the Member States. In Italy, the Netherlands and the United Kingdom, at least one third of employees work outside normal daytime hours on weekdays, but in Luxembourg, less than one in five employees. Although there are no differences between women and men at the level of the EU, differences exist within Member States. In most Member States, more women work outside these normal hours on weekdays, but in Greece, Ireland, Portugal and the United Kingdom, more men do so.

Looking at occupations, low-skilled, non-manual employees (ISCO major groups 4 and 5) and

Graph 9: Employees working outside normal daytime hours during weekdays (%) by sex, 2001

Graph 10: Women employees working outside normal daytime hours during weekdays by occupational category, 2001