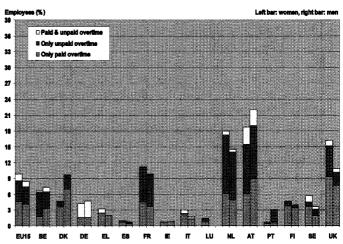

#### 13% of women with a full-time job but 18% of men work overtime

In the EU, 13% of female full-time employees work overtime compared with almost 18% of male full-time employees. There is a considerable variation in the proportion of full-time employees working overtime across the Member States. In France (for women only), the Netherlands, Austria and the United Kingdom, this proportion is larger than the EU average. On the other

hand, in Greece, Spain, Ireland and Italy (women only), it is far below the EU average (only 5% or less).

In contrast with full-time employees, relatively more female part-time employees work overtime than male part-time employees (resp. 10 and 8%).

Graph 6: Full-time employees working overtime (%) by paid or unpaid overtime and sex, 2001

Graph 7: Part-time employees working overtime (%) by paid or unpaid overtime and sex, 2001

The total amount of overtime is equivalent to almost 3% of total hours actually worked by female employees and 4% of male employees. In the Netherlands and the United Kingdom, this relative amount is 6% and more.