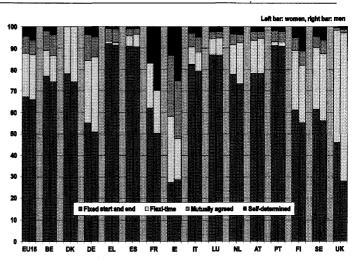

#### One in five employees have flexitime

In the EU, one in five employees have flexitime. They can schedule their daily working hours beyond (or below) their contractual number of hours within certain limits. The credit hours can be accumulated (a working time banking account) and can be taken off as days of leave. The incidence of flexible working time arrangements varies across the Member States. In Denmark, Germany, France, Finland, Sweden and the United Kingdom, over 20% of employees work under some form of flexitime. In Greece, Spain, Italy, Luxembourg and Portugal on the other hand, less than 10% do so. In most Member States, men more frequently use flexitime, but in France, Ireland and Finland, women are more likely to use flexitime.

Flexitime is relatively more frequent when employees work during normal daytime hours on weekdays than outside these core hours (18% compared with 11%).

From an occupational point of view, flexitime banking is prevalent among highly skilled, non-manual employees (ISCO major groups 1-3) but relatively rare among employees in elementary occupations (ISCO major group 9).

It is relatively uncommon to find other working time arrangements where working times vary daily and weekly according to individual discretion or mutual agreement or where working times are determined neither by collective agreement nor by the employment contract.

Graph 12<sup>2</sup>: Employees by working time arrangement (%) and sex, 2001

Graph 13: Employees [EU15] by working time arrangement and normal daytime hours during weekdays/outside normal working hours and sex, 2001