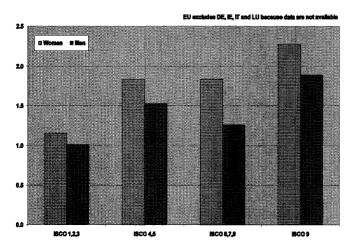

#### One in five employees have flexitime

In the EU, one in five employees have flexitime. They can schedule their daily working hours beyond (or below) their contractual number of hours within certain limits. The credit hours can be accumulated (a working time banking account) and can be taken off as days of leave. The incidence of flexible working time arrangements varies across the Member States. In Denmark, Germany, France, Finland, Sweden and the United Kingdom, over 20% of employees work under some form of flexitime. In Greece, Spain, Italy, Luxembourg and Portugal on the other hand, less than 10% do so. In most Member States, men more frequently use flexitime, but in France, Ireland and Finland, women are more likely to use flexitime.

Flexitime is relatively more frequent when employees work during normal daytime hours on weekdays than outside these core hours (18% compared with 11%).

From an occupational point of view, flexitime banking is prevalent among highly skilled, non-manual employees (ISCO major groups 1-3) but relatively rare among employees in elementary occupations (ISCO major group 9).