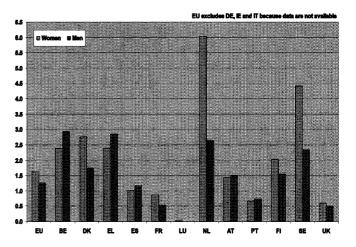

#### Slightly more than 1% of employees work on-call

In the EU, 1.4% of employees work on-call. This means that they have no guarantee of work for a fixed number of hours, but that they may be called into work by the employer and must report to work at short notice. In Belgium, Denmark, Greece, the Netherlands, Finland and Sweden, their proportion is above the EU average. In all these countries except Belgium and Greece, relatively more women than men work on-call. Women with elementary occupations (ISCO major group 9) in particular work on-call. Looking at the economic activity, on-call work prevails in services, particularly in the trade, transport, hotels and restaurant sector. In the Netherlands and Portugal, however, on-call work is more common in agriculture whereas in Greece, it is more common in agriculture and industry.

Graph 15: Employees working on-call (%) by sex, 2001

Graph 16: Employees working on-call [EU 15] by occupational category and sex, 2001

Graph 17: Employees working on-call [EU 15] by economic activity, 2001