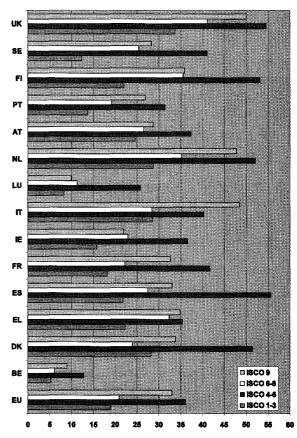

Looking at occupations, low-skilled, non-manual employees (ISCO major groups 4 and 5) and

Graph 9: Employees working outside normal daytime hours during weekdays (%) by sex, 2001

Graph 10: Women employees working outside normal daytime hours during weekdays by occupational category, 2001

Graph 11: Men employees working outside normal daytime hours during weekdays by occupational category, 2001