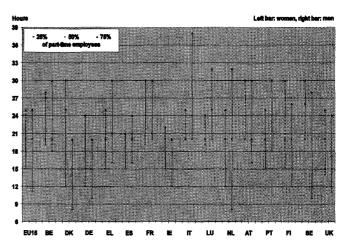

# per week in 2001 but part-time employed persons 19.7 hours

In Spring 2001, full-time employed men in the EU usually worked more than 42 hours per week while full-time employed women generally worked slightly less than 40 hours per week. The number of hours worked by full-time employed men varied between a little over 40 hours in France and almost 46 hours in Greece and the United Kingdom. The gender differential was 2-3 hours in the Member States, except in Ireland and the United Kingdom, where it was 5 hours and more. Part-time employed persons worked nearly 20 hours per week. The similarity of the number of hours worked by male and female part-timers for the entire EU hides large differences within some Member States such as Denmark, Germany, Italy, Luxembourg and Sweden. In three of these countries, Denmark, Germany and Sweden, male part-timers work fewer hours than female part-timers.

Graph 1: Average hours usually worked by full-time employed persons by sex, 2001

Graph 2: Average hours usually worked by part-time employed persons by sex, 2001

A quarter of part-time employees in the EU usually work at least 25 hours per week (upper quartile) but another quarter usually work 14 hours or less (lower quartile). In Denmark, Germany and the Netherlands, these small jobs are even more frequent, as a quarter of part-time employees, men in particular, work 11 hours or less.

Graph 4: Quartiles of average hours usually worked by fulltime employees by sex, 2001

Graph 5: Quartiles of average hours usually worked by parttime employees by sex, 2001

<sup>&</sup>lt;sup>1</sup> European Commission (2003), Employment in Europe 2003, chapter 4