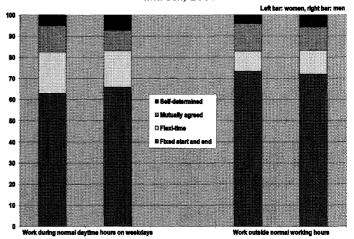

Flexitime is relatively more frequent when employees work during normal daytime hours on weekdays than outside these core hours (18% compared with 11%).

From an occupational point of view, flexitime banking is prevalent among highly skilled, non-manual employees (ISCO major groups 1-3) but relatively rare among employees in elementary occupations (ISCO major group 9).

Graph 12<sup>2</sup>: Employees by working time arrangement (%) and sex, 2001

Graph 13: Employees [EU15] by working time arrangement and normal daytime hours during weekdays/outside normal working hours and sex, 2001