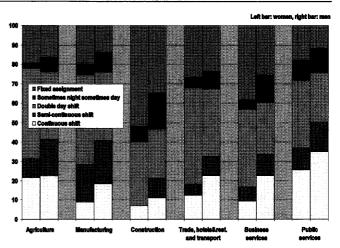

#### A double day shift is the most common shift work pattern

In the entire EU, a double day shift is the most common pattern. In a double day shift, the employee performs shift work on a rotating basis in the early morning and the late afternoon. In a continuous shift, employees work shift 24 hours a day and seven days a week with usually four crews for the continuity of the work. This means, for example, that the weekly rest day cannot always be a Saturday or Sunday. In France, the night and day shift, well separated from each other, is the most common pattern.

Looking at the economic activity, a double day shift is prevalent in the services sector of trade, hotels and restaurants and transport. Continuous shift work is prevalent in the public services (administration, education and health). A night and day shift, particularly by men, is prevalent in construction.

Graph 19: shift work patterns (%) of employees [EU15] by sex and economic activity, 2001