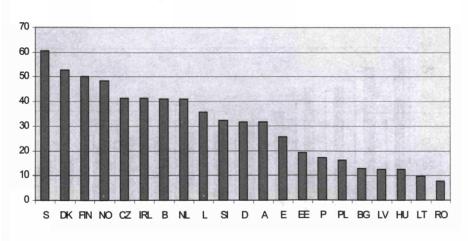

For Poland the results apply to the Pomorskie region only. For Greece, France, Italy and the United Kingdom the data were not available in time for this publication.

Figure 1: Percentage of employees (all enterprises) participating in CVT courses - 1999 -

#### Very pronounced gap in participation in CVT courses between the Nordic countries and Southern and some Eastern countries

The results (Fig. 1) show that the countries concerned can be broken down into three groups on the basis of their participation rates in continuing training courses.

The first group, in which the participation rate is nearly 50% or above, is made up essentially of the Nordic countries. They are, in order, Sweden, Denmark, Finland and Norway.

The second group, in which the participation rate varies between 30% and somewhat over 40%, is made up of, in order: the Czech Republic, Ireland, Belgium, the Netherlands (the participation rates for these countries are virtually the same), Luxembourg and, finally, Slovenia, Germany and Austria (the participation rates for these last three countries are virtually the same).

The third group, in which participation rates are lower than 30%, is made up of, in order: Spain, Estonia, Portugal, Poland, Bulgaria, Latvia, Hungary, Lithuania and Romania. Participation rates in the last two countries do not exceed 10%.

These initial findings give rise to a number of observations. There is a very pronounced gap in access to continuing training between the Nordic countries and some Eastern and Southern European countries (Portugal and Spain). The drive to modernise productive systems in some Eastern European countries has put them in an intermediate situation alongside countries well known for the scale of their training efforts. One obvious example is the Czech Republic, where the participation rate is close to that in the Netherlands; another is Slovenia, where the participation rate is virtually identical to that in Germany or Austria.

In Romania, the participation rate is only 8%. Portugal's participation rate is lower than those of some Eastern European countries.