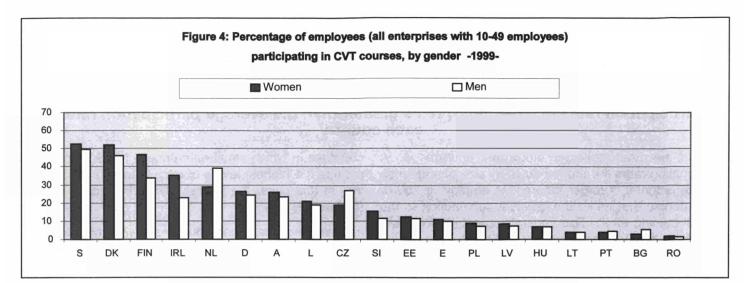

### Women and men have more opportunities to participate in CVT courses when they are employed by large enterprises

In all countries, men and women have more opportunities for continuing training when they are employed by large enterprises. The figures show clearly that the observed differences in participation rates are more sensitive to the size criterion than to the gender criterion. In other words, the share of the differences explained by gender is much smaller than that explained by size of enterprise.

In some countries, however (figures 4, 5 and 6; NO: no

reliable data; B: no gender data available) fairly significant differences due to gender can be observed. Thus in the Netherlands and the Czech Republic, the differences between men and women in participation rates are pronounced whatever the size of enterprise. The difference is smaller in small enterprises in the Czech Republic and virtually the same in enterprises of all sizes in the Netherlands.

In Bulgaria, it is in large enterprises in particular that men participate in continuing training courses to a significantly greater extent.

Conversely, in Ireland, where training efforts are very significant, participation rates are higher for women in small enterprises. In Finland, as in Denmark and Sweden it is women who generally have the higher participation rates irrespective of the size of the enterprise in which they are employed.

In sum, in those countries in which the most significant training efforts are made, the position of women as far as participation in continuing training courses is concerned is the same as, and in some cases higher, than that of men.