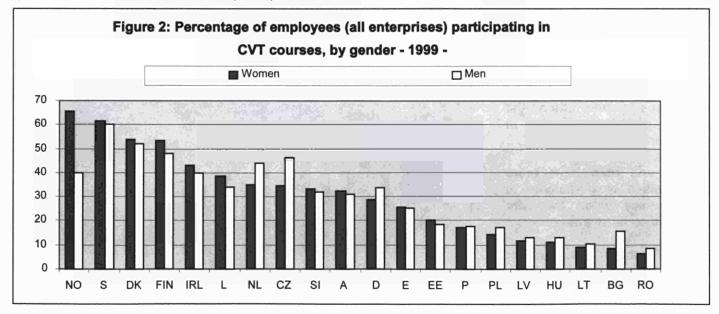

### Only slight disparities in participation rates by gender in most of the countries

Initial examination of the results (Fig. 2; B: no gender data available) shows that the participation rates of women are higher than those of men in those countries where the participation rates are higher, that is the Nordic countries (Norway, Sweden, Denmark and Finland).

Higher participation rates of women become less frequent in those countries where the participation rate in there are lower participation rates for women.

In those countries with low participation rates, that is countries whose participation rates are lower than 30%, men generally have higher participation rates than women; the exceptions being Spain and Estonia, where the participation rate of women is higher than that of men.

continuing training is in the intermediate range, that is between 30% and about 40%. In the two Eastern European countries whose participation rates lie within this range, in Slovenia, the rate of women is slightly higher than that of men, in the Czech Republic, it is the rate of men that is considerably higher than that of women. Germany and the Netherlands are also countries where These findings give rise to several observations. It is clear, for example, that differences in participation rates between men and women occur in both Western and Eastern European countries. It should be noted that men have higher participation rates in continuing training than women in most of the Candidate countries. By way of illustration, the case of the Czech Republic can

be compared with that of the Netherlands.

In other respects, the most obvious differences can be explained by higher participation rates of men, as can be observed in the Czech Republic, the Netherlands, Germany and Bulgaria. Overall, however, gender differences can be said to be very low, with the exception of those countries already mentioned.