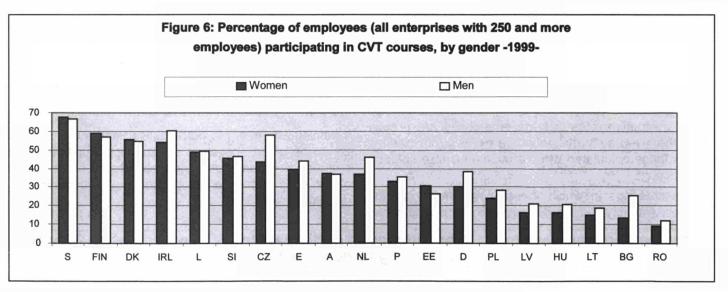

### Women and men have more opportunities to participate in CVT courses when they are employed by large enterprises

In all countries, men and women have more opportunities for continuing training when they are employed by large enterprises. The figures show clearly that the observed differences in participation rates are more sensitive to the size criterion than to the gender criterion. In other words, the share of the differences explained by gender is much smaller than that explained by size of enterprise.

In some countries, however (figures 4, 5 and 6; NO: no

reliable data; B: no gender data available) fairly significant differences due to gender can be observed. Thus in the Netherlands and the Czech Republic, the differences between men and women in participation rates are pronounced whatever the size of enterprise. The difference is smaller in small enterprises in the Czech Republic and virtually the same in enterprises of all sizes in the Netherlands.

In Bulgaria, it is in large enterprises in particular that men participate in continuing training courses to a significantly greater extent.

Conversely, in Ireland, where training efforts are very significant, participation rates are higher for women in small enterprises. In Finland, as in Denmark and Sweden it is women who generally have the higher participation rates irrespective of the size of the enterprise in which they are employed.

In sum, in those countries in which the most significant training efforts are made, the position of women as far as participation in continuing training courses is concerned is the same as, and in some cases higher, than that of men.