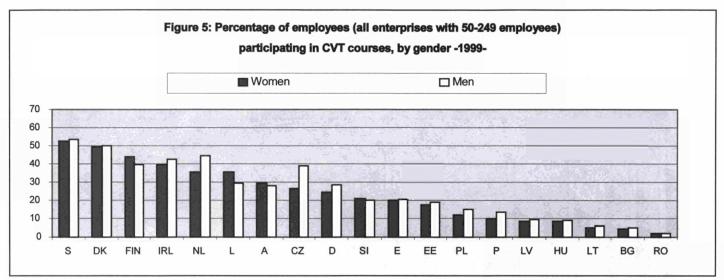

### Women and men have more opportunities to participate in CVT courses when they are employed by large enterprises

In all countries, men and women have more opportunities for continuing training when they are employed by large enterprises. The figures show clearly that the observed differences in participation rates are more sensitive to the size criterion than to the gender criterion. In other words, the share of the differences explained by gender is much smaller than that explained by size of enterprise.

In some countries, however (figures 4, 5 and 6; NO: no

reliable data; B: no gender data available) fairly significant differences due to gender can be observed. Thus in the Netherlands and the Czech Republic, the differences between men and women in participation rates are pronounced whatever the size of enterprise. The difference is smaller in small enterprises in the Czech Republic and virtually the same in enterprises of all sizes in the Netherlands.

In Bulgaria, it is in large enterprises in particular that men participate in continuing training courses to a significantly greater extent.

Conversely, in Ireland, where training efforts are very significant, participation rates are higher for women in small enterprises. In Finland, as in Denmark and Sweden it is women who generally have the higher participation rates irrespective of the size of the enterprise in which they are employed.

In sum, in those countries in which the most significant training efforts are made, the position of women as far as participation in continuing training courses is concerned is the same as, and in some cases higher, than that of men.