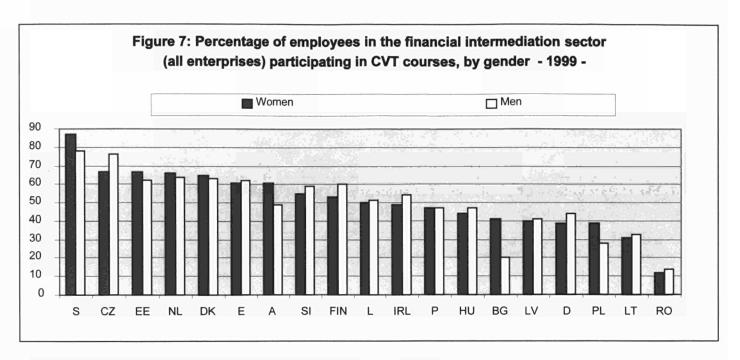

### Specific sector effect rather than any gender effect explains differences in participation in CVT courses

As far as differences in participation rates are concerned, our remarks go along two different lines. Firstly, is large-scale participation in continuing training always found in the same sectors of the economy irrespective of the country concerned? In other words, are differmore homogenous. Finland is a very representative case in this respect. But in all countries, except Luxembourg, it is the financial intermediation sector (NACE J) that has the highest participation rates in training courses.

Thus it is difficult in any analysis to separate out access to continuing training on the basis of the places within the productive system where it takes place. Differences are more pronounced in countries where the participation in training is low on average. In general terms, however, individuals have greater access to training in the transport, communications and financial intermediation sectors.

In the financial intermediation sector (NACE J), where participation in training is relatively high irrespective of

<sup>&</sup>lt;sup>1</sup> See methodological notes

country, there is no gender effect (Fig. 7; NO: no reliable data; B: no gender data available): depending on the country, the percentage of women participating in CVT courses is higher than that of men (Bulgaria, Austria, Poland, Sweden) or the situations of men and women are virtually identical (except in the Czech Republic). For the industrial sectors as a whole, no gender gap can be identified.

Consequently, it is the specific effect of the sector of economic activity in question, rather than any gender effect that seems to explain the differences in participation in continuing training courses.