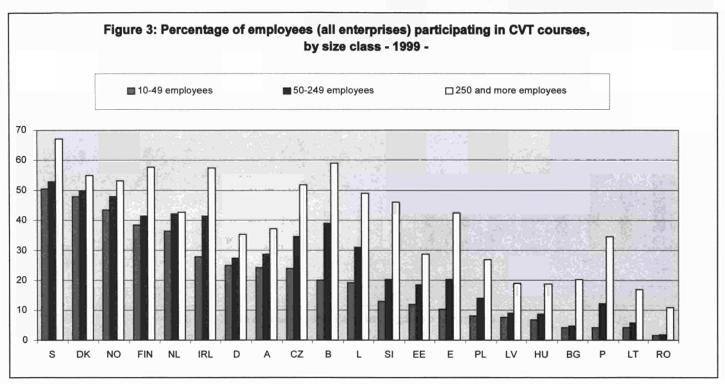

## Participation rates in large enterprises greater than the average participation rates in each country

One of the most striking findings that emerges when participation rates are broken down by size of enterprise (Fig. 3) is that it is larger enterprises employing 250 or more people that make the greatest contribution to the overall training effort. This finding is constant, irrespective of the country and of the level of the overall participation rate. countries in which small enterprises (10-49 employees) provide the highest levels of access to continuing training; in this case, the lowest rate is in excess of 35% (Finland).

In other respects, those countries in which participation rates are lowest are those in which the rates in small enterprises do not generally exceed 5%; this is the case

More precisely, comparison of figure 3 and 1 reveals that participation rates in large enterprises are greater than the average participation rates in each country, that is those calculated without taking the size criterion into account.

Those countries in which the training efforts are the greatest (notably the Nordic countries) are also those

in Bulgaria, Portugal, Lithuania and Romania.

If training efforts are to be revitalised and more workers are to be given access to training opportunities, small enterprises in these countries need to be made aware of or encouraged to adopt continuing training programmes.