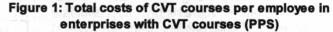

#### Highest expenditure per employee on CVT courses in large enterprises and in the "Financial intermediation" branch

Total expenditure per employee on CVT courses in 1999 (Fig. 1) ranged from 109 PPS in Romania to 1169 PPS in Denmark. While enterprises in Norway, the Netherlands and Sweden also had high expenditure per employee, Lithuania, Latvia and Poland, together with Romania, were at the bottom of the scale. motorcycles and personal and household goods' than in manufacturing. In Northern and Western Europe and in Portugal and Spain in the South, on the other hand, the 'Manufacturing' branch was ahead.

'Real estate, renting and business activities' (K) had the highest total expenditure per employee in only three countries: Denmark (1981 PPS), Luxembourg

In terms of enterprise size class, the total expenditure

on CVT courses per employee was generally highest in large enterprises (250 employees and over).<sup>1</sup> Exceptions were Estonia, Hungary, Latvia, Poland, Romania and Slovenia – interestingly, all candidate countries – where small enterprises (10-49 employees) had higher expenditure. Medium-sized enterprises (50-249 employees) did not fit into any consistent pattern spending more than small enterprises in some countries and less in others.