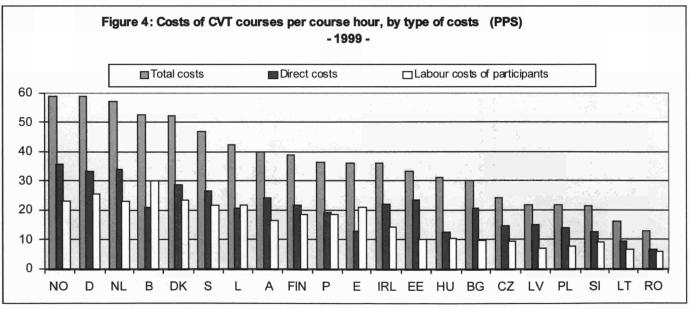

### European enterprises invested between 0.5% and 3.0% of labour costs in CVT courses

As already mentioned, total expenditure on CVT courses is the sum of direct costs, staff time costs and the balance of contributions to national or regional training funds and receipts from national or other funding arrangements.

In almost all countries total expenditure on CVT courses as a percentage of labour costs was higher in large enterprises than in small ones. (For Norway there are no reliable data by size class).

The level of this total expenditure as a percentage of the labour costs of all enterprises in 1999 ranged from 0.5% in Romania to 3.0% in Denmark (Fig. 5). The direct costs of courses as a percentage of labour costs varied

between 0.3% in Romania and 1.7% in Denmark and the Netherlands. The percentage accounted for by staff time costs was also lowest in Romania (0.2%) and highest in Denmark (1.4%). half countries the highest level of course costs as a percentage of labour costs was in 'Financial intermediation' (J), ranging from 1.1% in Romania and Bulgaria to 5.4% in the Netherlands. In 'Manufacturing' (D) Romania and Bulgaria were at the bottom of the