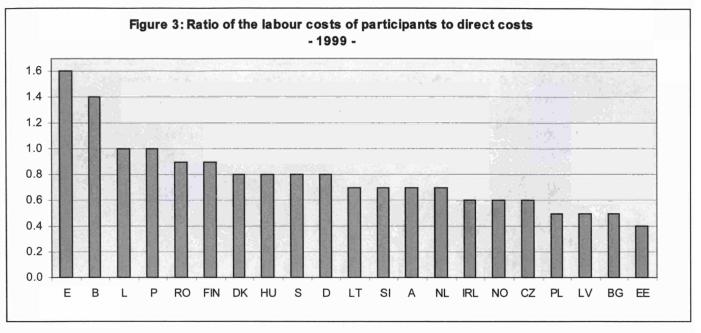

and Belgium where staff time costs exceeded direct costs by a factor of 1.6 and 1.4, respectively. The ratio was lowest in Estonia (0.4).

A further important indicator is total expenditure on CVT courses per course hour (Fig. 4). In 1999 this was highest in Germany and Norway at 59 PPS and lowest

in Romania at 13 PPS. Denmark, Belgium and the Netherlands were also at the top of the scale, with Latvia, Slovenia, Lithuania and Poland bringing up the rear.