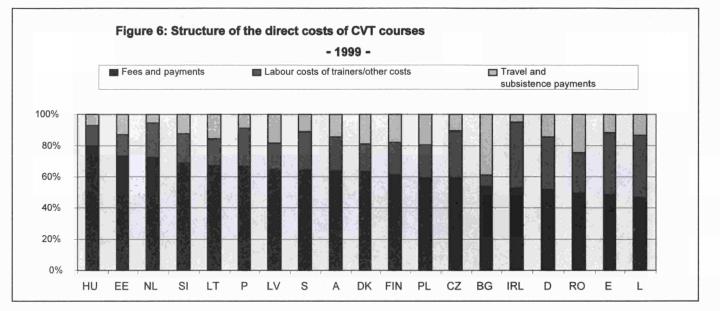

### Payments to external providers made up the largest portion of the direct costs of CVT courses

If we look at the direct costs of CVT courses, i.e. only the costs immediately associated with the provision of continuing vocational training, the following cost Estonia (73%) and the Netherlands (72%) the proportion was particularly high. 'Labour costs for internal training staff and other costs' were relatively

- costs of premises (including training centres) and equipment, together with the costs of materials.

If the last two headings are subsumed under 'Labour costs of trainers/other costs', the situation is as shown in Fig. 6. (For Belgium and Norway there are no reliable data). In all countries 'Fees and payments' constituted the largest portion of direct course costs. In Hungary (80%),

high in Spain, Ireland and Luxembourg, making up around 40% of all direct course costs. For 'Travel and and subsistence payments' in most countries a proportion of less than 15% was recorded, and only in Bulgaria, at 39%, was the figure unusually high.