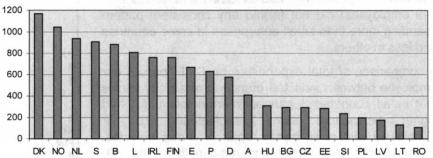

A comparison of total expenditure on CVT courses per employee between selected branches of activity shows that in all countries 'Financial intermediation' (J) had hiaher expenditure than 'Manufacturing' (D) or Wholesale and retail trade; repair of motor vehicles, motorcycles and personal and household goods' (G) (Fig. 2).<sup>2</sup> The figures ranged from 225 PPS in Romania to 2381 PPS in the Netherlands. A comparison between 'Manufacturing' and 'Wholesale and retail trade; repair of motor vehicles, motorcycles and personal and household goods', however, did not produce such a uniform picture, though it can be said in general that in the candidate countries (except Slovenia) and Austria total expenditure per employee was higher in Wholesale and retail trade; repair of motor vehicles, (1730 PPS) and Sweden (1270 PPS). In all countries expenditure was lowest in 'Other community, social and personal service activities' (O).