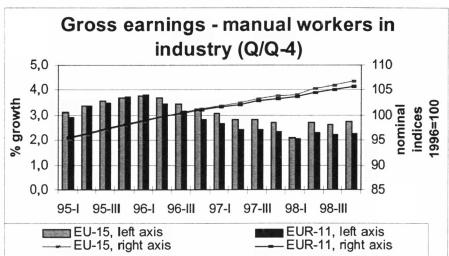

#### **Quarterly Earnings Indices**

From the second quarter of 1997 the growth rate of earnings of manual workers in industry has remained at below 3% (compared to the respective quarter of the previous year). The fourth quarter of 1998 shows a 2.7% growth for the EU-15 whilst the growth for the Euro-zone stands at 2.2% compared to the fourth quarter of 1997. For the fourth quarter of 1998 earnings grew by 2% in Germany, 1.8% in France, 3.1% in Sweden and 3% in Finland compared to the same period a year earlier.

## Gross earnings – manual workers in industry – nominal indices 1996 = 100

|        | 95-1   93 | D-II | 95-111 | 95-17 | ו-ספ  | 90-11 | 90-111 | 90-17  | 97-1   | 97-11  | 97-111 | 97-10  | 90-1   | 90-11  | 90-111 | 90.10 |
|--------|-----------|------|--------|-------|-------|-------|--------|--------|--------|--------|--------|--------|--------|--------|--------|-------|
| EU-15  | 95.23 96  | 5.14 | 97.04  | 97.95 | 98.82 | 99.67 | 100.39 | 101.13 | 101.85 | 102.49 | 103.24 | 103.87 | 103.98 | 105.28 | 105.96 | 106.7 |
| EUR-11 | 95.37 96  | 3.37 | 97.26  | 98.16 | 99.01 | 99.70 | 100.32 | 100.93 | 101.66 | 102.11 | 102.73 | 103.30 | 103.75 | 104.45 | 105.00 | 105.6 |

Gross earnings – manual workers in industry – % change compared to same quarter a year earlier

|        |      |       |        | 0110-1 |      |       |        |       |      |       |        |       |      |       |        |       |
|--------|------|-------|--------|--------|------|-------|--------|-------|------|-------|--------|-------|------|-------|--------|-------|
|        | 95-I | 95-II | 95-III | 95-IV  | 96-1 | 96-II | 96-III | 96-IV | 97-1 | 97-II | 97-III | 97-IV | 98-1 | 98-11 | 98-III | 98.IV |
| EU-15  | 3.1  | 3.4   | 3.6    | 3.7    | 3.8  | 3.7   | 3.5    | 3.2   | 3.1  | 2.8   | 2.8    | 2.7   | 2.1  | 2.7   | 2.6    | 2.7   |
| EUR-11 | 2.9  | 3.4   | 3.5    | 3.7    | 3.8  | 3.5   | 3.1    | 2.8   | 2.7  | 2.4   | 2.4    | 2.3   | 2.1  | 2.3   | 2.2    | 2.2   |