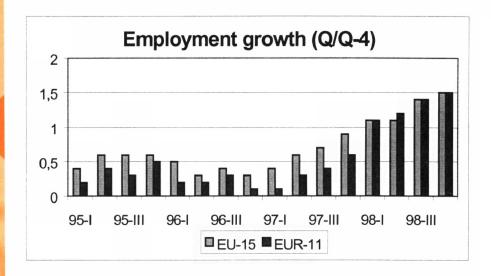

#### Quarterly Employment

The number of those employed in the European Union (EU-15) in the last quarter of 1998 rose by approximately 2.3 millions, an increase of 1.5% on the previous year. The rise is similar in the Eurozone representing around 1.7 million extra jobs. There is a particular strong rise in the rate of employment in Luxembourg (4.7%), Portugal (4.3%) and Spain (3.3%), France corresponds to the community average whereas the United Kingdom (1.1%), Italy (0.9%), Austria (0.6%) and Germany (0.5%) are below this average.

The increase in employment has been continually accelerating since the second quarter of 1997 and has averaged 0.5% per year. The United Kingdom was already experiencing rising employment which explains why the rates of increase are higher for EU-15 than for the Euro-zone. However this difference has decreased throughout 1998 and at the end of 1998 the United Kingdom's rate of employment increase has slowed.

Employment growth rate

|          |       | /0      | CIII | ange o | -0111 | vait | <u> </u> | Jaii | ie qi | Jaite | ay  | eai ea | 11161 |      |     |      |     |
|----------|-------|---------|------|--------|-------|------|----------|------|-------|-------|-----|--------|-------|------|-----|------|-----|
|          | EU-15 | EUR- 11 | В    | DK     | D     | EL   | E        | F    | IRL   | 1     | L   | NL     | Α     | Р    | FIN | S    | UK  |
| 1995-l   | 0.4   | 0.2     | :    | 2.5    | -0.2  | :    | 1.9      | 1.1  | :     | -1.6  | 2.2 | 1.4    | 0.4   | -1.0 | 2.1 | 1.6  | 1.2 |
| 1995-II  | 0.6   | 0.4     | :    | 2.4    | -0.2  | :    | 2.6      | 1.1  | :     | -0.7  | 2.6 | 1.9    | 0.1   | -1.4 | 2.7 | 2.0  | 1.1 |
| 1995-III | 0.6   | 0.3     | :    | 1.9    | -0.4  | :    | 3.0      | 0.6  | :     | -0.3  | 2.7 | 1.8    | -0.2  | -2.1 | 2.2 | 1.8  | 1.3 |
| 1995-IV  | 0.6   | 0.5     | :    | 1.5    | -0.7  | :    | 3.2      | 0.7  | :     | 0.4   | 2.3 | 2.3    | -0.7  | -0.7 | 1.5 | 8.0  | 1.2 |
| 1996-l   | 0.5   | 0.2     | :    | 0.7    | -1.3  | :    | 2.6      | 0.3  | :     | 0.7   | 3.0 | 2.1    | -1.3  | 0.7  | 1.7 | 0.7  | 1.4 |
| 1996-II  | 0.3   | 0.2     | :    | 1.6    | -1.0  | :    | 2.6      | 0.2  | :     | 0.3   | 2.6 | 2.3    | -0.9  | 0.3  | 1.1 | -1.1 | 0.9 |
| 1996-III | 0.4   | 0.3     | :    | 1.6    | -1.2  | :    | 3.2      | 0.1  | :     | 0.3   | 2.8 | 2.5    | -0.4  | 1.1  | 1.0 | -1.1 | 0.9 |
| 1996-IV  | 0.3   | 0.1     | :    | 1.6    | -1.5  | :    | 3.3      | 0.0  | :     | 0.2   | 3.2 | 2.7    | -0.1  | 0.6  | 1.7 | -0.8 | 1.2 |
| 1997-l   | 0.4   | 0.1     | :    | 2.2    | -1.6  | :    | 3.3      | 0.1  | :     | 0.0   | 2.9 | 2.8    | 0.3   | 0.7  | 2.8 | -1.8 | 1.4 |
| 1997-II  | 0.6   | 0.3     | :    | 2.5    | -1.5  | :    | 3.0      | 0.4  | :     | 0.0   | 3.1 | 2.6    | 0.3   | 2.1  | 3.9 | -1.3 | 1.8 |
| 1997-III | 0.7   | 0.4     | :    | 2.6    | -1.3  | :    | 2.7      | 0.7  | :     | 0.0   | 3.5 | 2.7    | 0.2   | 2.2  | 3.6 | -0.7 | 1.8 |
| 1997-IV  | 0.9   | 0.6     | :    | 3.4    | -0.9  | :    | 3.0      | 1.0  | :     | 0.0   | 3.8 | 2.8    | 0.3   | 2.6  | 3.9 | -0.6 | 1.7 |
| 1998-I   | 1.1   | 1.1     | :    | 2.2    | -0.5  | :    | 3.3      | 1.3  | :     | 0.6   | 3.8 | 2.9    | 0.6   | 4.9  | 2.6 | 0.5  | 1.3 |
| 1998-II  | 1.1   | 1.2     | :    | 0.6    | -0.2  | :    | 3.6      | 1.6  | :     | 0.1   | 4.5 | 2.9    | 8.0   | 5.1  | 2.0 | 1.1  | 1.0 |
| 1998-III | 1.4   | 1.4     | :    | 2.8    | 0.3   | :    | 3.6      | 1.6  | :     | 0.6   | 4.6 | 2.9    | 0.8   | 4.1  | 2.7 | 1.7  | 1.2 |
| 1998-IV  | 1.5   | 1.5     | :    | 2.4    | 0.5   | :    | 3.3      | 1.5  | :     | 0.9   | 4.7 | :      | 0.6   | 4.3  | 2.3 | 2.4  | 1.1 |