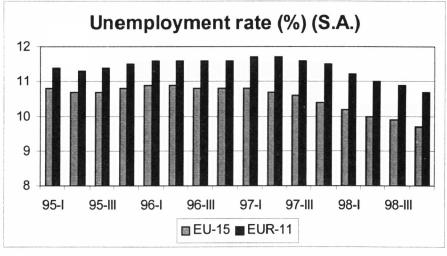

#### **Quarterly Unemployment**

In the last quarter of 1998, European Union unemployment rates decreased noticeably compared ro the same quarter a year earlier. For the Euro-zone the unemployment rate (ILO definition) decreased by 0.8 points in one year and is at 10.7% for the last quarter, that is to say 13.7 million persons. The EU-15 rate of 9.7% (16.4 million persons) is slightly lower because of the comparatively low rate of unemployment in the United Kingdom and has decreased by 0.7 points.

Over the previous year the largest reductions have been seen in Spain, Portugal, Ireland, Sweden and Finland with -2.0 points, -2.0 points; -1.7 points, -1.6 points and -1.1 points respectively.

Whilst Spain remains the Member State with the highest unemployment rate in the last quarter of 1998 (18.2%), Portugal (4.4%) along with Luxembourg (2.7%), the Netherlands (3.6%), Austria (4.4%), and Denmark (4.7%) makes up the group of countries with low unemployment rates. In Germany the unemployment rate dropped by 1.0 points and stands at 9.1%, in France the rate dropped by 0.5 points and stands at 11.8%. Italy and the United Kingdom have seen relatively stable rates throughout the past year of around 12.3% and 6.2% respectively

The unemployment rates have improved more rapidly for those aged under 25 than for the population as a whole. (-1.3 points for EU-15 and -1,7 points for the Euro-zone). Improvements in the rate of youth unemployment are also to be found in Spain, Portugal, Ireland, Sweden and Finland whose overall totals have improved rapidly, but also in France (-1.9 points).

<sup>:</sup> At present, no quarterly data available for Belgium, Greece and Ireland.

Quarterly unemployment rate (%) (seasonally adjusted)

|                |       |        |      |     |      |     |      | · ( / ) |      |      |     |     |     |     |      |      |     |
|----------------|-------|--------|------|-----|------|-----|------|---------|------|------|-----|-----|-----|-----|------|------|-----|
|                | EU-15 | EUR-11 | В    | DK  | D    | EL  | E    | FR      | IRL  | ı    | L   | NL  | Α   | Р   | FIN  | S    | UK  |
| 1995-l         | 10.8  | 11.4   | 9.8  | 7.4 | 8.0  | :   | 23.3 | 11.7    | 12.6 | 11.8 | 2.9 | 7.2 | 3.8 | 7.3 | 15.1 | 8.9  | 9.0 |
| 1995-II        | 10.7  | 11.3   | 9.8  | 7.3 | 8.1  | 9.1 | 22.9 | 11.6    | 12.3 | 11.9 | 2.9 | 7.1 | 3.8 | 7.4 | 15.1 | 8.7  | 8.8 |
| 1995-III       | 10.7  | 11.4   | 9.9  | 7.2 | 8.2  | :   | 22.8 | 11.6    | 12.1 | 12.0 | 2.9 | 6.7 | 4.0 | 7.2 | 15.4 | 8.6  | 8.7 |
| 1995-IV        | 10.8  | 11.5   | 10.1 | 7.1 | 8.4  | :   | 22.7 | 12.0    | 12.1 | 12.0 | 3.0 | 6.7 | 4.2 | 7.3 | 15.4 | 9.0  | 8.5 |
| 1996-1         | 10.9  | 11.6   | 10.0 | 7.2 | 8.7  | :   | 22.6 | 12.3    | 12.0 | 12.0 | 3.1 | 6.5 | 4.4 | 7.3 | 14.8 | 9.1  | 8.4 |
| 1996-II        | 10.9  | 11.6   | 9.8  | 7.1 | 8.8  | 9.7 | 22.4 | 12.3    | 11.9 | 12.0 | 3.1 | 6.3 | 4.4 | 7.5 | 14.5 | 9.5  | 8.3 |
| 1996-III       | 10.8  | 11.6   | 9.6  | 6.7 | 8.9  | :   | 22.0 | 12.4    | 11.6 | 12.0 | 2.9 | 6.3 | 4.3 | 7.3 | 14.7 | 9.7  | 8.1 |
| 1996-IV        | 10.8  | 11.6   | 9.4  | 6.1 | 9.2  | :   | 21.7 | 12.4    | 11.0 | 12.0 | 2.8 | 6.1 | 4.3 | 7.1 | 14.2 | 10.0 | 7.9 |
| 1 <b>997-I</b> | 10.8  | 11.7   | 9.3  | 5.9 | 9.7  | :   | 21.3 | 12.4    | 10.6 | 12.2 | 2.6 | 5.6 | 4.3 | 7.1 | 13.5 | 10.3 | 7.4 |
| 1997-II        | 10.7  | 11.7   | 9.3  | 5.6 | 9.9  | 9.6 | 21.1 | 12.4    | 10.2 | 12.1 | 2.7 | 5.4 | 4.3 | 6.8 | 12.9 | 10.4 | 7.3 |
| 1997-III       | 10.6  | 11.6   | 9.2  | 5.5 | 10.0 | :   | 20.7 | 12.4    | 9.6  | 12.1 | 2.8 | 5.1 | 4.4 | 6.9 | 12.2 | 9.7  | 6.9 |
| 1997-IV        | 10.4  | 11.5   | 9.1  | 5.4 | 10.1 | :   | 20.2 | 12.3    | 9.0  | 12.1 | 2.9 | 4.6 | 4.4 | 6.4 | 11.9 | 9.1  | 6.6 |
| 1998-I         | 10.2  | 11.2   | 9.0  | 5.5 | 9.8  | :   | 19.4 | 12.1    | 8.4  | 12.1 | 2.8 | 4.5 | 4.4 | 5.8 | 11.9 | 8.7  | 6.5 |
| 1998-II        | 10.0  | 11.0   | 8.8  | 5.2 | 9.5  | :   | 19.0 | 11.9    | 7.9  | 12.3 | 2.8 | 4.0 | 4.5 | 4.8 | 11.8 | 8.6  | 6.3 |
| 1998-III       | 9.9   | 10.9   | 8.8  | 5.1 | 9.3  | :   | 18.7 | 11.9    | 7.6  | 12.3 | 2.8 | 3.8 | 4.5 | 4.6 | 11.2 | 8.1  | 6.3 |
| 1998-IV        | 9.7   | 10.7   | 8.5  | 4.7 | 9.1  | :   | 18.2 | 11.8    | 7.3  | 12.3 | 2.7 | 3.6 | 4.4 | 4.4 | 10.8 | 7.5  | 6.2 |