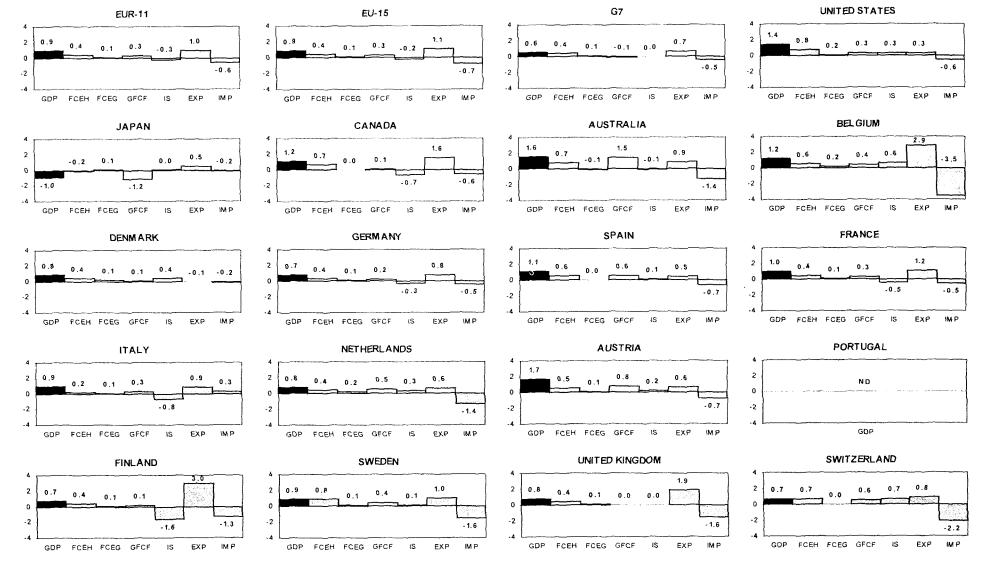

## QUARTERLY ACCOUNTS Third Quarter 1999

**Roberto BARCELLAN** 

Eurostat's estimates <sup>1</sup> concerning the third quarter of 1999 show that the GDP growth accelerated both in the euro-zone <sup>2</sup> (EUR-11) and the European Union as a whole (EU-15), recording a pace of 0.9% (+0.5% and +0.6%, respectively, in the previous quarter).

These results are explained mainly by the growth in exports (+1.0 and +1.1 of the GDP variation in the euro-zone and in the EU-15, respectively) whose effect was only partially offset by the rise in imports (-0.6 and -0.7 of the GDP variation, respectively). The other components of the domestic demand contributed in a positive way to the GDP growth, in particular the households' final consumption expenditure (+0.4 of the GDP variation both for the euro-zone and the EU-15) and investments (+0.3 of the GDP variation for both).

Among the main partners of the EU, the economy of the United States strongly accelerated, recording a growth of 1.4%, vs. 0.5% in the second quarter of 1999. Conversely, in Japan the GDP dropped (-1.0% vs. +1.0% in the previous quarter). The G7'S pace remained stable at 0.6%.

In relation to the third quarter of 1998, the GDP in the euro-zone and the EU-15 increased by 2.2%, by 4.3% in the United States and it recorded a rise of 1.0% in Japan.

# EUR-11, EU-15 and the main partners of the European Union

Eurostat's estimates concerning the third quarter of 1999 show that the GDP growth accelerated both in the euro-zone and the European Union as a whole (EU-15), recording a pace of 0.9%. These results follow a 0.5% and 0.6% growth in the euro-zone and the EU-15, respectively, recorded in the second quarter of 1999. They are explained mainly by a sharp increase in exports (+1.0 and +1.1 of the GDP variation for the euro-zone and the EU-15, respectively), as well as by the increase in the households' final consumption expenditure and in investments (+0.4 and +0.3 of the GDP variation, respectively, for both).

With regard to the main economic partners of the European Union, the GDP growth strongly accelerated in the United States (+1.4% vs. +0.5% the previous quarter), as well as in Canada (+1.2% vs. +0.8%), Australia (+1.6% vs. +0.1%) and Switzerland (+0.7% vs. +0.4%). However, the Japanese GDP suffered a drop (-1.0% compared with +1.0% in the previous quarter). The G7's GDP growth kept steady (+0.6%).

#### The Member States of the European Union

During the third quarter of 1999, most Member States of the European Union experienced acceleration in their GDP growth: Belgium (+1.2%), Denmark (+0.8%), Germany (+0.7%), France (+1.0%), Italy (+0.9%), the Netherlands (+0.8%), Austria (+1.7%), Sweden (+0.9%) as well as the United Kingdom (+0.8%). Spain remained stable (+1.1%), while Finland was the only Member State to record a slow down (+0.7%).

Among the components of the domestic demand, the final consumption expenditure of households showed a resumption in Belgium (+1.1%), Denmark (+0.8%) and Germany (+0.6%); it accelerated in France (+0.7%), Italy (+0.4%), Austria (+1.0%), Finland (+0.8%), as well as in Sweden (+1.7%). On the other hand, it slowed down in Spain (1.0%), the Netherlands (+0.9%), as well as in the United Kingdom (+0.6%).

The dynamics of the gross fixed capital formation varied among the Member States of the European Union: Belgium (+2.1%), Italy (+1.5%), Austria (+3.4%) and Sweden (+2.4%) showed sharp acceleration; similarly, Denmark (+0.2%), Germany (+0.8%) and the Netherlands (+2.5%) recorded a resumption. The growth of investments kept stable in France (+1.6%), while a slow down was observed in Spain (+2.5%), in Finland (+0.7%) as well as in the United Kingdom (+0.1%).

The trade surplus, expressed as percentage of GDP, increased with respect to the previous quarter in Germany (+1.4%), France (+2.9%), Italy (+2.1%) and Finland (+12.3%). It decreased in Belgium (+4.3%), Denmark (+2.8%) and Sweden (+7.4%). On the other hand, the trade deficit worsened in Spain (-2.0%) and Austria (-0.8%), while reducing slightly in the United Kingdom (-4.0%).