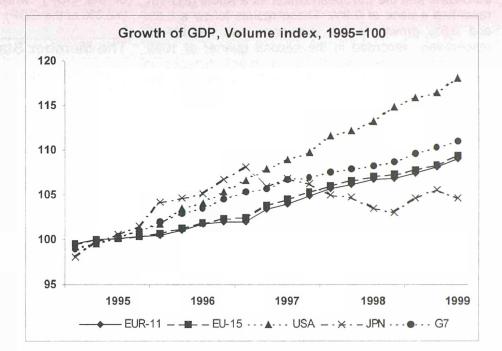

# **GROWTH OF GDP AND ITS COMPONENTS**

# EUR-11, EU-15 and the main partners of the European Union

Eurostat's estimates concerning the third quarter of 1999 show that the GDP growth accelerated both in the euro-zone and the European Union as a whole (EU-15), recording a pace of 0.9%. These results follow a 0.5% and 0.6% growth in the euro-zone and the EU-15, respectively, recorded in the second quarter of 1999. They are explained mainly by a sharp increase in exports (+1.0 and +1.1 of the GDP variation for the euro-zone and the EU-15, respectively), as well as by the increase in the households' final consumption expenditure and in investments (+0.4 and +0.3 of the GDP variation, respectively, for both).

With regard to the main economic partners of the European Union, the GDP growth strongly accelerated in the United States (+1.4% vs. +0.5% the previous quarter), as well as in Canada (+1.2% vs. +0.8%), Australia (+1.6% vs. +0.1%) and Switzerland (+0.7% vs. +0.4%). However, the Japanese GDP suffered a drop (-1.0% compared with +1.0% in the previous quarter). The G7's GDP growth kept steady (+0.6%).

Among the main partners of the EU, the economy of the United States strongly accelerated, recording a growth of 1.4%, vs. 0.5% in the second quarter of 1999. Conversely, in Japan the GDP dropped (-1.0% vs. +1.0% in the previous quarter). The G7'S pace remained stable at 0.6%.

In relation to the third quarter of 1998, the GDP in the euro-zone and the EU-15 increased by 2.2%, by 4.3% in the United States and it recorded a rise of 1.0% in Japan.