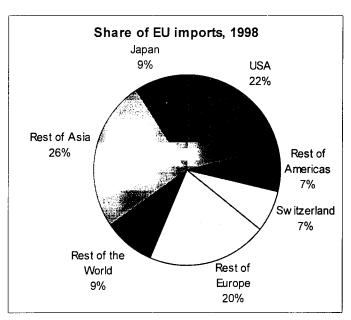

Source: UN

Switzerland is a major trading partner for the EU, representing 8% of extra-EU exports and 7% of extra-EU imports in 1998.

The EU dominates Swiss trade, representing more than three quarters of Swiss imports and 62% of the exports in 1998.

When trade with the EU is excluded, the remaining Swiss external trade is more oriented towards Asian countries than the EU's external trade. In fact Switzerland's largest trading partners after the EU

and the USA are all from the far East.

On the other hand, Switzerland trades less with those European countries outside the EU than does the EU itself, for which these make up a fair amount of its external trade. In particular, only Russia and Turkey are among the first 15 Swiss trading partners in 1998.

It is remarkable that while the EU's largest trade deficit is with Japan, Switzerland has a positive trade balance with the same country.