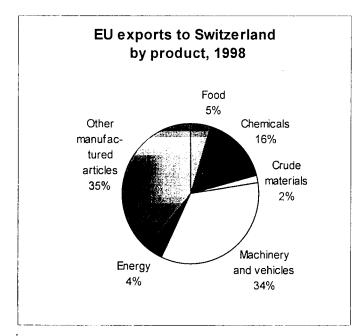

The most noteable element in EU trade with Switzerland by product group is EU imports of 'Chemicals', equal to almost 12 billion ECU in 1998, a 24% share of EU imports from Switzerland. In fact, imports from Switzerland of these goods are so important that they account for over one fifth of total EU imports of 'Chemicals'.

Within the chemical product group, the largest share of imports are those of 'Medical and pharmaceutical products' (9%), and 'Organic chemicals' (6%).

It is interesting that these same products are also among the main exports to Switzerland; however, they do not compensate for the value of imports, and consequently the EU registers a consistent trade deficit with Switzerland for chemical products, equal to almost 3 billion ECU in 1998.

EU imports of jewellery are also important, as 'Pearls and other precious stones' equalled almost 6% of total imports from Switzerland, and 'Gold' amounted to over 5%. For this reason the EU also has a large trade deficit with Switzerland in the category: 'Other'.

Although the products mentioned above are specific to the structure of EU trade with Switzerland, the products most traded are 'Machinery and vehicles', of which the EU exported to Switzerland in 1998 20 billion ECU and imported 15 billion. The relative share of trade for these products is however lower than that for extra-EU trade as a whole.

This product group is also the one which contributes most to the positive trade balance with Switzerland, as exports exceeded imports by to 5 billion ECU in 1998.

Within this group, 'Road vehicles' alone made up 8% of exports to Switzerland. Also noteable are the exports of 'Aircraft' equal to 4% of total exports.