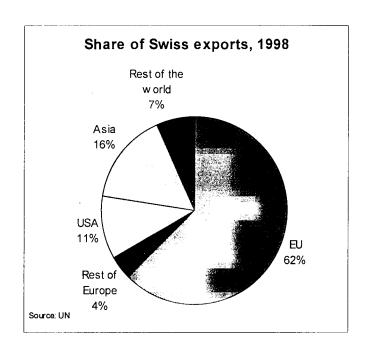

The EU dominates Swiss trade, accounting for around three quarters of its imports and 62% of its exports. Switzerland is also a major trading partner for the EU, being its second largest partner after the USA for exports and the third largest after the USA and Japan for imports.

Source: UN

Switzerland is a major trading partner for the EU, representing 8% of extra-EU exports and 7% of extra-EU imports in 1998.

The EU dominates Swiss trade, representing more than three quarters of Swiss imports and 62% of the exports in 1998.