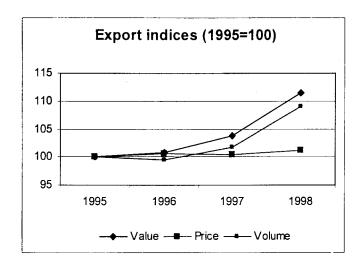

First figures for 1999 indicate a further 9% rise in the value of exports to 63 bn euro and a 7% rise in the value of imports to 53 bn euro. The EU trade surplus was also up, reaching 9.7 bn euro.

The volume of EU goods exported to Switzerland increased at a slightly lower rate than the value, but with a parallel trend. The difference was due to a slight increase in prices. Exports to Switzerland in volume terms also increased at a lower rate than the extra-EU total (+9% compared to +17%).

The increase in the value of imports between 1995 and 1998 was due almost equally to a rise in prices and to a rise in the volumes of goods exchanged (+6% each); however, the increase in volume took place almost exclusively in 1998. The volume of total extra-EU imports, in the same time period, increased at a faster rate (+24%).