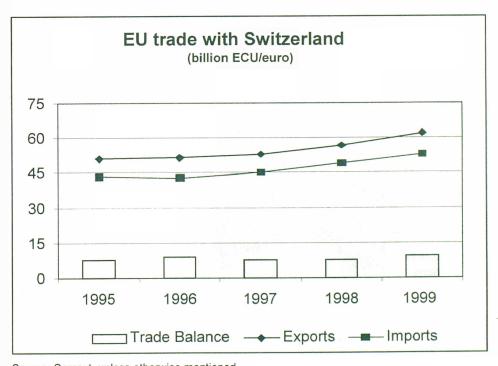

#### Tim ALLEN

The EU has a trade surplus with Switzerland. In 1998, exports equalled 57 billion ECU, imports 49 billion and the EU trade surplus almost 8 billion. Trade increased from 1995 to 1998 (particularly during the last year), as exports rose by 12% and imports by 14%, but the trade balance has remained, on the whole, remarkably stable. First figures for 1999 indicate a further 9% rise in the value of exports to 63 bn euro and a 7% rise in the value of imports to 53 bn euro, with the surplus reaching 10 bn euro.

#### 1. EU TRADE FLOWS WITH SWITZERLAND

The EU registers a trade surplus with Switzerland. Between 1995 and 1998, EU exports to Switzerland increased from 51 billion ECU to almost 57 billion (+12%), whereas imports rose from 43 billion ECU to 49 billion (+14%). Apart from a slight contraction in imports between 1995 and 1996, trade exchanges grew at an increasing rate during these three years. They remained however well below the growth rate of total extra-EU trade, which was +27% for exports and +30% for imports in the same time period. The trade surplus with Switzerland has remained remarkably stable during this period, at around 8 billion ECU.

First figures for 1999 indicate a further 9% rise in the value of exports to 63 bn euro and a 7% rise in the value of imports to 53 bn euro. The EU trade surplus was also up, reaching 9.7 bn euro.

The volume of EU goods exported to Switzerland increased at a slightly lower rate than the value, but with a parallel trend. The difference was due to a slight increase in prices. Exports to Switzerland in volume terms also increased at a lower rate than the extra-EU total (+9% compared to +17%).