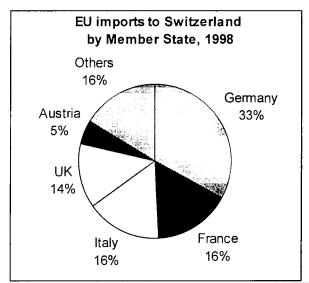

Almost three quarters of EU trade with Switzerland is accounted for by the four surrounding Member States (Austria, France, Germany, Italy).

Source: Comext, unless otherwise mentioned

The analysis of EU trade with Switzerland by Member State highlights the importance that the geographical component plays in external trade. The four EU countries bordering Switzerland (Austria, France, Germany, Italy) account in fact for almost three quarters of EU trade with this country. On the contrary, the geographically more distant countries, such as Sweden, Finland and the UK register a lower share of EU trade with Switzerland than they do for extra-EU trade as a whole.