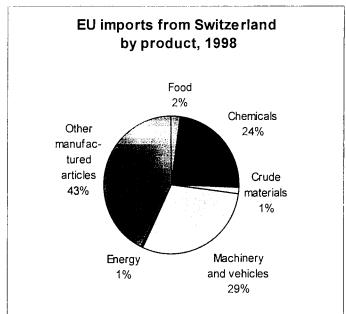

The most noteable element in EU trade with Switzerland by product group is EU imports of 'Chemicals', equal to almost 12 billion ECU in 1998, a 24% share of EU imports from Switzerland. In fact, imports from Switzerland of these goods are so important that they account for over one fifth of total EU imports of 'Chemicals'.

Within the chemical product group, the largest share of imports are those of 'Medical and pharmaceutical products' (9%), and 'Organic chemicals' (6%).

It is interesting that these same products are also among the main exports to Switzerland; however, they do not compensate for the value of imports, and consequently the EU registers a consistent trade deficit with Switzerland for chemical products, equal to almost 3 billion ECU in 1998.

EU imports of jewellery are also important, as 'Pearls and other precious stones' equalled almost 6% of total imports from Switzerland, and 'Gold' amounted to over 5%. For this reason the EU also has a large trade deficit with Switzerland in the category: 'Other'.

Although the products mentioned above are specific to the structure of EU trade with Switzerland, the products most traded are 'Machinery and vehicles', of which the EU exported to Switzerland in 1998 20 billion ECU and imported 15 billion. The relative share of trade for these products is however lower than that for extra-EU trade as a whole.

This product group is also the one which contributes most to the positive trade balance with Switzerland, as exports exceeded imports by to 5 billion ECU in 1998.

Within this group, 'Road vehicles' alone made up 8% of exports to Switzerland. Also noteable are the exports of 'Aircraft' equal to 4% of total exports.