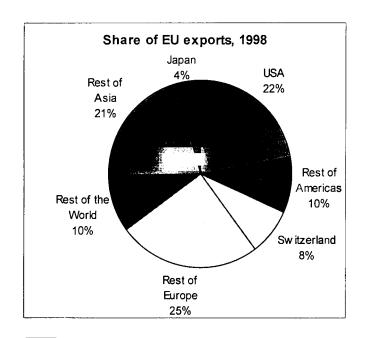

Source: UN

Switzerland is a major trading partner for the EU, representing 8% of extra-EU exports and 7% of extra-EU imports in 1998.

The EU dominates Swiss trade, representing more than three quarters of Swiss imports and 62% of the exports in 1998.

When trade with the EU is excluded, the remaining Swiss external trade is more oriented towards Asian countries than the EU's external trade. In fact Switzerland's largest trading partners after the EU

and the USA are all from the far East.

On the other hand, Switzerland trades less with those European countries outside the EU than does the EU itself, for which these make up a fair amount of its external trade. In particular, only Russia and Turkey are among the first 15 Swiss trading partners in 1998.

It is remarkable that while the EU's largest trade deficit is with Japan, Switzerland has a positive trade balance with the same country.