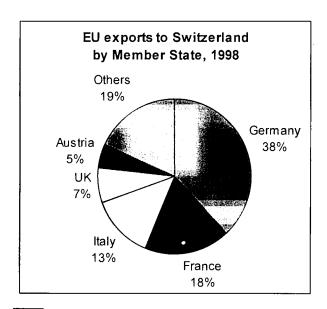

The analysis of EU trade with Switzerland by Member State highlights the importance that the geographical component plays in external trade. The four EU countries bordering Switzerland (Austria, France, Germany, Italy) account in fact for almost three quarters of EU trade with this country. On the contrary, the geographically more distant countries, such as Sweden, Finland and the UK register a lower share of EU trade with Switzerland than they do for extra-EU trade as a whole.

Due to the UK's large trade deficit with Switzerland (3 billion ECU in 1998), the euro-zone registers a higher trade surplus than the EU as a whole, equalling almost 10 billion ECU in 1998.

Also of interest is the positive trade balance with Switzerland of the Benelux countries, and in particular of the Netherlands. These countries in fact generally register a deficit in their extra-EU trade.