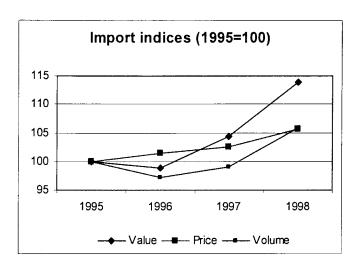

First figures for 1999 indicate a further 9% rise in the value of exports to 63 bn euro and a 7% rise in the value of imports to 53 bn euro. The EU trade surplus was also up, reaching 9.7 bn euro.

The volume of EU goods exported to Switzerland increased at a slightly lower rate than the value, but with a parallel trend. The difference was due to a slight increase in prices. Exports to Switzerland in volume terms also increased at a lower rate than the extra-EU total (+9% compared to +17%).

The increase in the value of imports between 1995 and 1998 was due almost equally to a rise in prices and to a rise in the volumes of goods exchanged (+6% each); however, the increase in volume took place almost exclusively in 1998. The volume of total extra-EU imports, in the same time period, increased at a faster rate (+24%).

The Swiss Franc fell in value by 5% against the ECU during the period considered.

(million ECU)

|             | Export  | :S   | Impor   | ts   | Trade   |
|-------------|---------|------|---------|------|---------|
|             |         | (%)  |         | (%)  | Balance |
| USA         | 160 051 | 22.2 | 150 779 | 21.5 | 9 272   |
| Switzerland | 56 920  | 7.9  | 49 247  | 7.0  | 7 672   |
| Japan       | 31 424  | 4.4  | 65 520  | 9.3  | -34 096 |
| China       | 17 367  | 2.4  | 41 788  | 5.9  | -24 421 |
| Norway      | 24 883  | 3.4  | 29 032  | 4.1  | -4 149  |
| Poland      | 28 066  | 3.9  | 16 109  | 2.3  | 11 958  |
| Russia      | 21 006  | 2.9  | 23 046  | 3.3  | -2 040  |
| Turkey      | 22 069  | 3.1  | 13 589  | 1.9  | 8 480   |
| Czech Rep.  | 17 113  | 2.4  | 14 662  | 2.1  | 2 451   |
| Hungary     | 16 748  | 2.3  | 14 465  | 2.1  | 2 283   |
| Taiwan      | 12 058  | 1.7  | 18 128  | 2.6  | -6 070  |
| Brazil      | 15 592  | 2.2  | 13 168  | 1.9  | 2 424   |
| Canada      | 14 827  | 2.1  | 12 718  | 1.8  | 2 109   |
| Hong Kong   | 17 266  | 2.4  | 9 674   | 1.4  | 7 592   |
| South Korea | 9 102   | 1.3  | 15 673  | 2.2  | -6 570  |