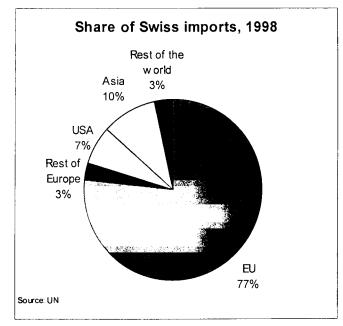

The EU dominates Swiss trade, accounting for around three quarters of its imports and 62% of its exports. Switzerland is also a major trading partner for the EU, being its second largest partner after the USA for exports and the third largest after the USA and Japan for imports.

Source: UN

Switzerland is a major trading partner for the EU, representing 8% of extra-EU exports and 7% of extra-EU imports in 1998.

The EU dominates Swiss trade, representing more than three quarters of Swiss imports and 62% of the exports in 1998.

When trade with the EU is excluded, the remaining Swiss external trade is more oriented towards Asian countries than the EU's external trade. In fact Switzerland's largest trading partners after the EU

and the USA are all from the far East.

On the other hand, Switzerland trades less with those European countries outside the EU than does the EU itself, for which these make up a fair amount of its external trade. In particular, only Russia and Turkey are among the first 15 Swiss trading partners in 1998.