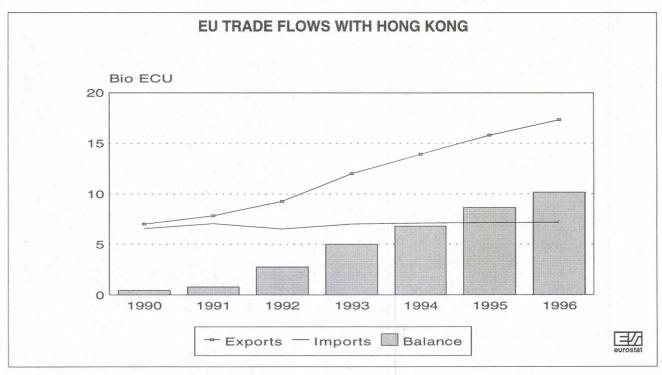

## EUROPEAN UNION<sup>1</sup> TRADE RELATIONS WITH HONG KONG, CHINA AND TAIWAN - Analysis from 1990 to 1996 -

The EU's trade surplus with Hong Kong showed a sharp increase, as it went from ECU 0.4 billion in 1990 to ECU 10.2 billion in 1996. This result was entirely due to the gap between the exports and imports respective growth rates (+16.4% against 1.5% average increase between 1990 and 1996).

However, during the period 1990-1996 the EU share in the Hong Kong exports went down from 18.5% to 15%, while the EU import share remained stable at around 11%.

Between 1990 and 1996, EU exports of goods to Hong Kong showed an outstanding growth of 16.4% p.a., more than doubling its value which went from ECU 7 billion to ECU 17.3 billion.

The trend of EU imports from Hong Kong remained quite stable over the period 1990 (ECU 6.5 billion) to 1996 (ECU 7.2 billion), especially compared to the EU imports from China which more than doubled during the same period (1990: ECU 11.4 billion to 1996: ECU 29.9 billion). EU purchases from Hong Kong registered a sluggish growth (1.5% p.a.) while those from China displayed an average growth per annum of 17.6% between 1990-96.