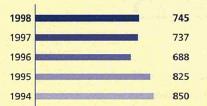

Finance contracts signed: 745 million

(1997: 737 million)

Individual loans: 710 million Global loans: 35 million

| (512 million), telecommunications (98                                         | _    |      | waste processing sectors (60 million), transpor<br>ndustry (40 million). |
|-------------------------------------------------------------------------------|------|------|--------------------------------------------------------------------------|
| Loans signed in 1998:                                                         |      |      |                                                                          |
| Individual loans                                                              |      |      | Extension and modernisation of<br>Copenhagen-Kastrup airport             |
| Renovation and conversion of waste incinerator to generate heat and power     |      |      | Københavns Lufthavne A/S 40.0                                            |
| and of district heating and sewerage                                          |      |      | Construction of Øresund rail-road                                        |
| networks<br>Århus Kommune                                                     | 37.6 | V-1- | fixed link between Copenhagen<br>(Denmark) and Malmö                     |
| Arrius Rominarie                                                              | 37.0 |      | (Sweden)                                                                 |
| Enlargement and modernisation of household waste incinerator in Hørsholm,     |      |      | Øresundkonsortiet København 79.2                                         |
| near Copenhagen                                                               |      |      | Construction of rail-road fixed link between                             |
| Nordforbrænding I/S                                                           | 22.5 | ▼+   | Islands of Zealand and Fyn                                               |
|                                                                               |      |      | A/S Storebæltsforbindelsen 361.8                                         |
| Construction and modernisation of five motorway sections in Copenhagen region |      |      | Upgrading and extension of fixed and                                     |
| and central Jutland                                                           |      |      | mobile telecoms networks                                                 |
| Kongeriget Danmark                                                            | 30.8 |      | Tele Danmark A/S 98.1                                                    |