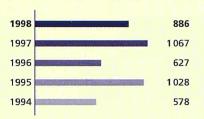

Manufacture of catalysts, Haldor Topsøe A/S

Germany

Finance contracts signed: 5 168 million

(1997: 3 447 million) Individual loans: 2 796 million

Global loans: 2 796 million

Individual loans within Germany as a whole were granted for the energy sector (187 million), transport (420 million), telecommunications (623 million), water and solid waste management (331 million) and urban development (608 million). Loans in support of projects in industry – including development of an industrial estate – and the service sector totalled 156 million and 57 million respectively. Schemes in the health and education sectors attracted 412 million.

|      | TO MAKE A STATE OF THE PARTY OF |         |
|------|--------------------------------------------------------------------------------------------------------------------------------------------------------------------------------------------------------------------------------------------------------------------------------------------------------------------------------------------------------------------------------------------------------------------------------------------------------------------------------------------------------------------------------------------------------------------------------------------------------------------------------------------------------------------------------------------------------------------------------------------------------------------------------------------------------------------------------------------------------------------------------------------------------------------------------------------------------------------------------------------------------------------------------------------------------------------------------------------------------------------------------------------------------------------------------------------------------------------------------------------------------------------------------------------------------------------------------------------------------------------------------------------------------------------------------------------------------------------------------------------------------------------------------------------------------------------------------------------------------------------------------------------------------------------------------------------------------------------------------------------------------------------------------------------------------------------------------------------------------------------------------------------------------------------------------------------------------------------------------------------------------------------------------------------------------------------------------------------------------------------------------|---------|
| 1998 |                                                                                                                                                                                                                                                                                                                                                                                                                                                                                                                                                                                                                                                                                                                                                                                                                                                                                                                                                                                                                                                                                                                                                                                                                                                                                                                                                                                                                                                                                                                                                                                                                                                                                                                                                                                                                                                                                                                                                                                                                                                                                                                                | 5168    |
| 1997 |                                                                                                                                                                                                                                                                                                                                                                                                                                                                                                                                                                                                                                                                                                                                                                                                                                                                                                                                                                                                                                                                                                                                                                                                                                                                                                                                                                                                                                                                                                                                                                                                                                                                                                                                                                                                                                                                                                                                                                                                                                                                                                                                | 3 4 4 7 |
| 1996 |                                                                                                                                                                                                                                                                                                                                                                                                                                                                                                                                                                                                                                                                                                                                                                                                                                                                                                                                                                                                                                                                                                                                                                                                                                                                                                                                                                                                                                                                                                                                                                                                                                                                                                                                                                                                                                                                                                                                                                                                                                                                                                                                | 3094    |
| 1995 |                                                                                                                                                                                                                                                                                                                                                                                                                                                                                                                                                                                                                                                                                                                                                                                                                                                                                                                                                                                                                                                                                                                                                                                                                                                                                                                                                                                                                                                                                                                                                                                                                                                                                                                                                                                                                                                                                                                                                                                                                                                                                                                                | 2715    |
| 1994 |                                                                                                                                                                                                                                                                                                                                                                                                                                                                                                                                                                                                                                                                                                                                                                                                                                                                                                                                                                                                                                                                                                                                                                                                                                                                                                                                                                                                                                                                                                                                                                                                                                                                                                                                                                                                                                                                                                                                                                                                                                                                                                                                | 2408    |
|      |                                                                                                                                                                                                                                                                                                                                                                                                                                                                                                                                                                                                                                                                                                                                                                                                                                                                                                                                                                                                                                                                                                                                                                                                                                                                                                                                                                                                                                                                                                                                                                                                                                                                                                                                                                                                                                                                                                                                                                                                                                                                                                                                |         |