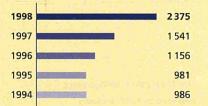

### Trans-European networks

The EIB remained a leading provider of finance for Trans-European networks (TENs) in transport, telecommunications and energy transmission, lending EUR 8.2 billion for TENs within the EU and another EUR 1.5 billion for links with candidate countries in Central and Eastern Europe, 1998 saw an increase to EUR 3.4 billion signed for telecommunications networks (both mobile and conventional); while EUR 4.4 billion went to transport projects, including EUR 1 billion for priority TENs (see below); and

**Environment and** quality of life 6 165

Small and

medium-sized enterprises

integration

Energy objectives 2 343

EUR 400 million for energy networks, of which a quarter for priority TENs.

Since 1993, the Bank has approved loans for TENs and associated projects totalling EUR 56 billion, of which EUR 50 billion within the EU, representing aggregate investment of more than EUR 160 billion. Approvals for priority TENs in transport and energy transfer, as defined by the Essen European Council in December 1994, total EUR 12 billion for nine out of fourteen transport projects, and EUR 2.5 billion for seven out of ten energy schemes.