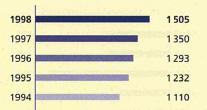

# Geographical breakdown of loans concluded (EUR million)

|                   |          | 1998 | 1998 1994-199 |      |  |
|-------------------|----------|------|---------------|------|--|
|                   | Amount   | %    | Amount        | %    |  |
| Belgium (BE)      | 858      | 3.4  | 3 935         | 3.7  |  |
| Denmark (DK)      | 745      | 3.0  | 3 845         | 3.7  |  |
| Germany (DE)      | 5 168    | 20.6 | 16 831        | 16.0 |  |
| Greece (GR)       | 736      | 2.9  | 3 246         | 3.1  |  |
| Spain (ES)        | 3 152    | 12.6 | 14 252        | 13.5 |  |
| France (FR)       | 2 837    | 11.3 | 12 750        | 12.1 |  |
| Ireland (IE)      | 263      | 1.0  | 1 278         | 1.2  |  |
| Italy (IT)        | 4 387    | 17.5 | 18 559        | 17.6 |  |
| Luxembourg (LU)   | 109      | 0.4  | 289           | 0.3  |  |
| Netherlands (NL)  | 426      | 1.7  | 2 309         | 2.2  |  |
| Austria (AT)      | 358      | 1.4  | 1 645         | 1.6  |  |
| Portugal (PT)     | 1 505    | 6.0  | 6 490         | 6.2  |  |
| Finland (FI)      | 551      | 2.2  | 1 434         | 1.4  |  |
| Sweden (SE)       | 664      | 2.6  | 2 709         | 2.6  |  |
| United Kingdom (C | B) 3 074 | 12.2 | 13 924        | 13.2 |  |
| Art.18 (1)        | 282      | 1.1  | 1 812         | 1.7  |  |
| European Union    | 25 116   | 100  | 105 309       | 100  |  |