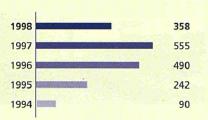

# Geographical breakdown of loans concluded (EUR million)

|                   |          | 1998 | 1998 1994-199 |      |  |
|-------------------|----------|------|---------------|------|--|
|                   | Amount   | %    | Amount        | %    |  |
| Belgium (BE)      | 858      | 3.4  | 3 935         | 3.7  |  |
| Denmark (DK)      | 745      | 3.0  | 3 845         | 3.7  |  |
| Germany (DE)      | 5 168    | 20.6 | 16 831        | 16.0 |  |
| Greece (GR)       | 736      | 2.9  | 3 246         | 3.1  |  |
| Spain (ES)        | 3 152    | 12.6 | 14 252        | 13.5 |  |
| France (FR)       | 2 837    | 11.3 | 12 750        | 12.1 |  |
| Ireland (IE)      | 263      | 1.0  | 1 278         | 1.2  |  |
| Italy (IT)        | 4 387    | 17.5 | 18 559        | 17.6 |  |
| Luxembourg (LU)   | 109      | 0.4  | 289           | 0.3  |  |
| Netherlands (NL)  | 426      | 1.7  | 2 309         | 2.2  |  |
| Austria (AT)      | 358      | 1.4  | 1 645         | 1.6  |  |
| Portugal (PT)     | 1 505    | 6.0  | 6 490         | 6.2  |  |
| Finland (FI)      | 551      | 2.2  | 1 434         | 1.4  |  |
| Sweden (SE)       | 664      | 2.6  | 2 709         | 2.6  |  |
| United Kingdom (C | B) 3 074 | 12.2 | 13 924        | 13.2 |  |
| Art.18 (1)        | 282      | 1.1  | 1 812         | 1.7  |  |
| European Union    | 25 116   | 100  | 105 309       | 100  |  |

Manufacture of catalysts, Haldor Topsøe A/S

Germany

Finance contracts signed: 5 168 million

(1997: 3 447 million) Individual loans: 2 796 million

Global loans: 2 796 million

Individual loans within Germany as a whole were granted for the energy sector (187 million), transport (420 million), telecommunications (623 million), water and solid waste management (331 million) and urban development (608 million). Loans in support of projects in industry – including development of an industrial estate – and the service sector totalled 156 million and 57 million respectively. Schemes in the health and education sectors attracted 412 million.