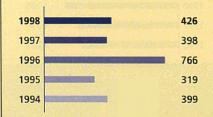

# Geographical breakdown of loans concluded (EUR million)

|                   |          | 1998 | 1998 1994-199 |      |  |
|-------------------|----------|------|---------------|------|--|
|                   | Amount   | %    | Amount        | %    |  |
| Belgium (BE)      | 858      | 3.4  | 3 935         | 3.7  |  |
| Denmark (DK)      | 745      | 3.0  | 3 845         | 3.7  |  |
| Germany (DE)      | 5 168    | 20.6 | 16 831        | 16.0 |  |
| Greece (GR)       | 736      | 2.9  | 3 246         | 3.1  |  |
| Spain (ES)        | 3 152    | 12.6 | 14 252        | 13.5 |  |
| France (FR)       | 2 837    | 11.3 | 12 750        | 12.1 |  |
| Ireland (IE)      | 263      | 1.0  | 1 278         | 1.2  |  |
| Italy (IT)        | 4 387    | 17.5 | 18 559        | 17.6 |  |
| Luxembourg (LU)   | 109      | 0.4  | 289           | 0.3  |  |
| Netherlands (NL)  | 426      | 1.7  | 2 309         | 2.2  |  |
| Austria (AT)      | 358      | 1.4  | 1 645         | 1.6  |  |
| Portugal (PT)     | 1 505    | 6.0  | 6 490         | 6.2  |  |
| Finland (FI)      | 551      | 2.2  | 1 434         | 1.4  |  |
| Sweden (SE)       | 664      | 2.6  | 2 709         | 2.6  |  |
| United Kingdom (C | B) 3 074 | 12.2 | 13 924        | 13.2 |  |
| Art.18 (1)        | 282      | 1.1  | 1 812         | 1.7  |  |
| European Union    | 25 116   | 100  | 105 309       | 100  |  |