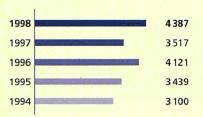

# Geographical breakdown of loans concluded (EUR million)

|                   |          | 1998 | 1998 1994-199 |      |  |
|-------------------|----------|------|---------------|------|--|
|                   | Amount   | %    | Amount        | %    |  |
| Belgium (BE)      | 858      | 3.4  | 3 935         | 3.7  |  |
| Denmark (DK)      | 745      | 3.0  | 3 845         | 3.7  |  |
| Germany (DE)      | 5 168    | 20.6 | 16 831        | 16.0 |  |
| Greece (GR)       | 736      | 2.9  | 3 246         | 3.1  |  |
| Spain (ES)        | 3 152    | 12.6 | 14 252        | 13.5 |  |
| France (FR)       | 2 837    | 11.3 | 12 750        | 12.1 |  |
| Ireland (IE)      | 263      | 1.0  | 1 278         | 1.2  |  |
| Italy (IT)        | 4 387    | 17.5 | 18 559        | 17.6 |  |
| Luxembourg (LU)   | 109      | 0.4  | 289           | 0.3  |  |
| Netherlands (NL)  | 426      | 1.7  | 2 309         | 2.2  |  |
| Austria (AT)      | 358      | 1.4  | 1 645         | 1.6  |  |
| Portugal (PT)     | 1 505    | 6.0  | 6 490         | 6.2  |  |
| Finland (FI)      | 551      | 2.2  | 1 434         | 1.4  |  |
| Sweden (SE)       | 664      | 2.6  | 2 709         | 2.6  |  |
| United Kingdom (C | B) 3 074 | 12.2 | 13 924        | 13.2 |  |
| Art.18 (1)        | 282      | 1.1  | 1 812         | 1.7  |  |
| European Union    | 25 116   | 100  | 105 309       | 100  |  |