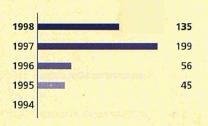

# African, Caribbean and Pacific (ACP) Countries and South Africa

Lending in these countries more than doubled to EUR 700 million, including EUR 135 million in South Africa. This sharp increase was mainly due to the entry into force of the Lomé IV Second Financial Protocol as from 1 June 1998 (almost all of the loans were signed after this date).