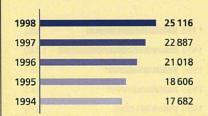

# Lending within the European Union

**Financing provided** for capital investment within the European Union in 1998 totalled 25 116 million, as against 22 887 million in 1997, representing an increase of 9.4% (see detailed breakdown, table below).