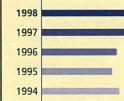

Manufacture of catalysts, Haldor Topsøe A/S

Germany

Finance contracts signed: 5 168 million

(1997: 3 447 million) Individual loans: 2 796 million

Global loans: 2 796 million

Individual loans within Germany as a whole were granted for the energy sector (187 million), transport (420 million), telecommunications (623 million), water and solid waste management (331 million) and urban development (608 million). Loans in support of projects in industry – including development of an industrial estate – and the service sector totalled 156 million and 57 million respectively. Schemes in the health and education sectors attracted 412 million.