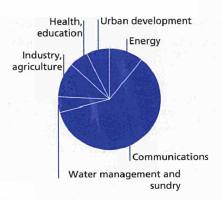

### Trans-European networks

The EIB remained a leading provider of finance for Trans-European networks (TENs) in transport, telecommunications and energy transmission, lending EUR 8.2 billion for TENs within the EU and another EUR 1.5 billion for links with candidate countries in Central and Eastern Europe, 1998 saw an increase to EUR 3.4 billion signed for telecommunications networks (both mobile and conventional); while EUR 4.4 billion went to transport projects, including EUR 1 billion for priority TENs (see below); and

**Environment and** quality of life 6 165

Small and

medium-sized enterprises

integration

Energy objectives 2 343

EUR 400 million for energy networks, of which a quarter for priority TENs.

Since 1993, the Bank has approved loans for TENs and associated projects totalling EUR 56 billion, of which EUR 50 billion within the EU, representing aggregate investment of more than EUR 160 billion. Approvals for priority TENs in transport and energy transfer, as defined by the Essen European Council in December 1994, total EUR 12 billion for nine out of fourteen transport projects, and EUR 2.5 billion for seven out of ten energy schemes.