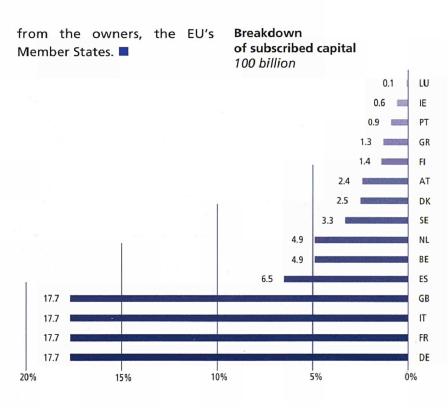

# Capital increase

The EIB's Board of Governors increased the Bank's subscribed capital from EUR 62 billion to EUR 100 billion as from 1 January 1999. This 62% increase raised the statutory ceiling on EIB lending to EUR 250 billion (250% of subscribed capital), providing sufficient headroom for lending for at least the next five years.

The paid-in capital was set at 6% (EUR 6 billion) of the subscribed capital, entirely funded through a transfer from the Bank's accrued reserves, not requiring any cash demand