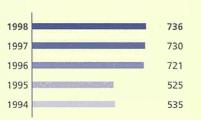

Manufacture of catalysts, Haldor Topsøe A/S

Germany

Finance contracts signed: 5 168 million

(1997: 3 447 million) Individual loans: 2 796 million

Global loans: 2 796 million

Individual loans within Germany as a whole were granted for the energy sector (187 million), transport (420 million), telecommunications (623 million), water and solid waste management (331 million) and urban development (608 million). Loans in support of projects in industry – including development of an industrial estate – and the service sector totalled 156 million and 57 million respectively. Schemes in the health and education sectors attracted 412 million.

|      | TO MAKE A STATE OF THE PARTY OF |         |
|------|--------------------------------------------------------------------------------------------------------------------------------------------------------------------------------------------------------------------------------------------------------------------------------------------------------------------------------------------------------------------------------------------------------------------------------------------------------------------------------------------------------------------------------------------------------------------------------------------------------------------------------------------------------------------------------------------------------------------------------------------------------------------------------------------------------------------------------------------------------------------------------------------------------------------------------------------------------------------------------------------------------------------------------------------------------------------------------------------------------------------------------------------------------------------------------------------------------------------------------------------------------------------------------------------------------------------------------------------------------------------------------------------------------------------------------------------------------------------------------------------------------------------------------------------------------------------------------------------------------------------------------------------------------------------------------------------------------------------------------------------------------------------------------------------------------------------------------------------------------------------------------------------------------------------------------------------------------------------------------------------------------------------------------------------------------------------------------------------------------------------------------|---------|
| 1998 |                                                                                                                                                                                                                                                                                                                                                                                                                                                                                                                                                                                                                                                                                                                                                                                                                                                                                                                                                                                                                                                                                                                                                                                                                                                                                                                                                                                                                                                                                                                                                                                                                                                                                                                                                                                                                                                                                                                                                                                                                                                                                                                                | 5168    |
| 1997 |                                                                                                                                                                                                                                                                                                                                                                                                                                                                                                                                                                                                                                                                                                                                                                                                                                                                                                                                                                                                                                                                                                                                                                                                                                                                                                                                                                                                                                                                                                                                                                                                                                                                                                                                                                                                                                                                                                                                                                                                                                                                                                                                | 3 4 4 7 |
| 1996 |                                                                                                                                                                                                                                                                                                                                                                                                                                                                                                                                                                                                                                                                                                                                                                                                                                                                                                                                                                                                                                                                                                                                                                                                                                                                                                                                                                                                                                                                                                                                                                                                                                                                                                                                                                                                                                                                                                                                                                                                                                                                                                                                | 3094    |
| 1995 |                                                                                                                                                                                                                                                                                                                                                                                                                                                                                                                                                                                                                                                                                                                                                                                                                                                                                                                                                                                                                                                                                                                                                                                                                                                                                                                                                                                                                                                                                                                                                                                                                                                                                                                                                                                                                                                                                                                                                                                                                                                                                                                                | 2715    |
| 1994 |                                                                                                                                                                                                                                                                                                                                                                                                                                                                                                                                                                                                                                                                                                                                                                                                                                                                                                                                                                                                                                                                                                                                                                                                                                                                                                                                                                                                                                                                                                                                                                                                                                                                                                                                                                                                                                                                                                                                                                                                                                                                                                                                | 2408    |
|      |                                                                                                                                                                                                                                                                                                                                                                                                                                                                                                                                                                                                                                                                                                                                                                                                                                                                                                                                                                                                                                                                                                                                                                                                                                                                                                                                                                                                                                                                                                                                                                                                                                                                                                                                                                                                                                                                                                                                                                                                                                                                                                                                |         |