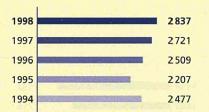

Manufacture of catalysts, Haldor Topsøe A/S

Germany

Finance contracts signed: 5 168 million

(1997: 3 447 million) Individual loans: 2 796 million

Global loans: 2 796 million

Individual loans within Germany as a whole were granted for the energy sector (187 million), transport (420 million), telecommunications (623 million), water and solid waste management (331 million) and urban development (608 million). Loans in support of projects in industry – including development of an industrial estate – and the service sector totalled 156 million and 57 million respectively. Schemes in the health and education sectors attracted 412 million.

|      | TO MAKE A STATE OF THE PARTY OF |         |
|------|--------------------------------------------------------------------------------------------------------------------------------------------------------------------------------------------------------------------------------------------------------------------------------------------------------------------------------------------------------------------------------------------------------------------------------------------------------------------------------------------------------------------------------------------------------------------------------------------------------------------------------------------------------------------------------------------------------------------------------------------------------------------------------------------------------------------------------------------------------------------------------------------------------------------------------------------------------------------------------------------------------------------------------------------------------------------------------------------------------------------------------------------------------------------------------------------------------------------------------------------------------------------------------------------------------------------------------------------------------------------------------------------------------------------------------------------------------------------------------------------------------------------------------------------------------------------------------------------------------------------------------------------------------------------------------------------------------------------------------------------------------------------------------------------------------------------------------------------------------------------------------------------------------------------------------------------------------------------------------------------------------------------------------------------------------------------------------------------------------------------------------|---------|
| 1998 |                                                                                                                                                                                                                                                                                                                                                                                                                                                                                                                                                                                                                                                                                                                                                                                                                                                                                                                                                                                                                                                                                                                                                                                                                                                                                                                                                                                                                                                                                                                                                                                                                                                                                                                                                                                                                                                                                                                                                                                                                                                                                                                                | 5168    |
| 1997 |                                                                                                                                                                                                                                                                                                                                                                                                                                                                                                                                                                                                                                                                                                                                                                                                                                                                                                                                                                                                                                                                                                                                                                                                                                                                                                                                                                                                                                                                                                                                                                                                                                                                                                                                                                                                                                                                                                                                                                                                                                                                                                                                | 3 4 4 7 |
| 1996 |                                                                                                                                                                                                                                                                                                                                                                                                                                                                                                                                                                                                                                                                                                                                                                                                                                                                                                                                                                                                                                                                                                                                                                                                                                                                                                                                                                                                                                                                                                                                                                                                                                                                                                                                                                                                                                                                                                                                                                                                                                                                                                                                | 3094    |
| 1995 |                                                                                                                                                                                                                                                                                                                                                                                                                                                                                                                                                                                                                                                                                                                                                                                                                                                                                                                                                                                                                                                                                                                                                                                                                                                                                                                                                                                                                                                                                                                                                                                                                                                                                                                                                                                                                                                                                                                                                                                                                                                                                                                                | 2715    |
| 1994 |                                                                                                                                                                                                                                                                                                                                                                                                                                                                                                                                                                                                                                                                                                                                                                                                                                                                                                                                                                                                                                                                                                                                                                                                                                                                                                                                                                                                                                                                                                                                                                                                                                                                                                                                                                                                                                                                                                                                                                                                                                                                                                                                | 2408    |
|      |                                                                                                                                                                                                                                                                                                                                                                                                                                                                                                                                                                                                                                                                                                                                                                                                                                                                                                                                                                                                                                                                                                                                                                                                                                                                                                                                                                                                                                                                                                                                                                                                                                                                                                                                                                                                                                                                                                                                                                                                                                                                                                                                |         |