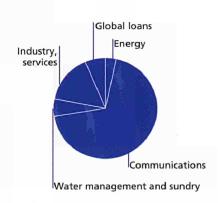

# Lending in other partner countries

The EIB's lending outside the European Union, underpinning the Union's financial aid and co-operation policies with some 100 countries throughout the world, amounted to EUR 2.0 billion, including EUR 360 million for operations using risk capital from EU or Member States' budgetary resources.

# Mediterranean region

Lending amounted to nearly EUR 1 billion. Key areas of activity were water supply, energy, environment and the private sector.

In line with the Euro-Med Partnership's target to help the private sector to restructure and expand in preparation of the gradual establishment of a free trade zone with the EU Member States by the year 2010, the EIB advanced EUR 250 million for the development of the private sector, including projects in Gaza/West Bank, Egypt, Jordan, Morocco, and Tunisia, many of these with involvement of the local financial sector.

# African, Caribbean and Pacific (ACP) Countries and South Africa

Lending in these countries more than doubled to EUR 700 million, including EUR 135 million in South Africa. This sharp increase was mainly due to the entry into force of the Lomé IV Second Financial Protocol as from 1 June 1998 (almost all of the loans were signed after this date).

### Asia and Latin America

Loans totalled over EUR 360 million of which EUR 210 million in Latin America. The Bank's lending in both regions is aimed at projects involving technology transfer; joint ventures between companies from the regions and the EU; telecommunications and trans-