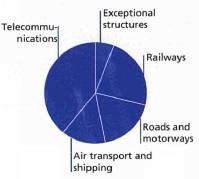

### Trans-European networks

The EIB remained a leading provider of finance for Trans-European networks (TENs) in transport, telecommunications and energy transmission, lending EUR 8.2 billion for TENs within the EU and another EUR 1.5 billion for links with candidate countries in Central and Eastern Europe, 1998 saw an increase to EUR 3.4 billion signed for telecommunications networks (both mobile and conventional); while EUR 4.4 billion went to transport projects, including EUR 1 billion for priority TENs (see below); and

**Environment and** quality of life 6 165

Small and

medium-sized enterprises

integration

Energy objectives 2 343

EUR 400 million for energy networks, of which a quarter for priority TENs.

Since 1993, the Bank has approved loans for TENs and associated projects totalling EUR 56 billion, of which EUR 50 billion within the EU, representing aggregate investment of more than EUR 160 billion. Approvals for priority TENs in transport and energy transfer, as defined by the Essen European Council in December 1994, total EUR 12 billion for nine out of fourteen transport projects, and EUR 2.5 billion for seven out of ten energy schemes.

Besides, loans signed in support of priority transport corridors and telecom and energy networks in applicant countries in Central Europe came to EUR 3.3 billion, of which EUR 1.5 billion approved for transport corridors in 1998.