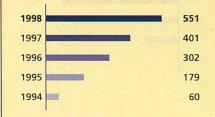

Manufacture of catalysts, Haldor Topsøe A/S

Germany

Finance contracts signed: 5 168 million

(1997: 3 447 million) Individual loans: 2 796 million

Global loans: 2 796 million

Individual loans within Germany as a whole were granted for the energy sector (187 million), transport (420 million), telecommunications (623 million), water and solid waste management (331 million) and urban development (608 million). Loans in support of projects in industry – including development of an industrial estate – and the service sector totalled 156 million and 57 million respectively. Schemes in the health and education sectors attracted 412 million.