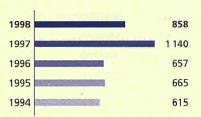

# Belgium

Finance contracts signed: 858 million (1997: 1 140 million)

Individual loans: 711 million Global loans: 147 million

Individual loans were directed towards the energy (51 million), transport (475 million), water management (73 million) and industrial (111 million) sectors.