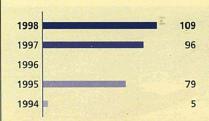

# Geographical breakdown of loans concluded (EUR million)

|                   |          | 1998 | 1998 1994-199 |      |  |
|-------------------|----------|------|---------------|------|--|
|                   | Amount   | %    | Amount        | %    |  |
| Belgium (BE)      | 858      | 3.4  | 3 935         | 3.7  |  |
| Denmark (DK)      | 745      | 3.0  | 3 845         | 3.7  |  |
| Germany (DE)      | 5 168    | 20.6 | 16 831        | 16.0 |  |
| Greece (GR)       | 736      | 2.9  | 3 246         | 3.1  |  |
| Spain (ES)        | 3 152    | 12.6 | 14 252        | 13.5 |  |
| France (FR)       | 2 837    | 11.3 | 12 750        | 12.1 |  |
| Ireland (IE)      | 263      | 1.0  | 1 278         | 1.2  |  |
| Italy (IT)        | 4 387    | 17.5 | 18 559        | 17.6 |  |
| Luxembourg (LU)   | 109      | 0.4  | 289           | 0.3  |  |
| Netherlands (NL)  | 426      | 1.7  | 2 309         | 2.2  |  |
| Austria (AT)      | 358      | 1.4  | 1 645         | 1.6  |  |
| Portugal (PT)     | 1 505    | 6.0  | 6 490         | 6.2  |  |
| Finland (FI)      | 551      | 2.2  | 1 434         | 1.4  |  |
| Sweden (SE)       | 664      | 2.6  | 2 709         | 2.6  |  |
| United Kingdom (C | B) 3 074 | 12.2 | 13 924        | 13.2 |  |
| Art.18 (1)        | 282      | 1.1  | 1 812         | 1.7  |  |
| European Union    | 25 116   | 100  | 105 309       | 100  |  |