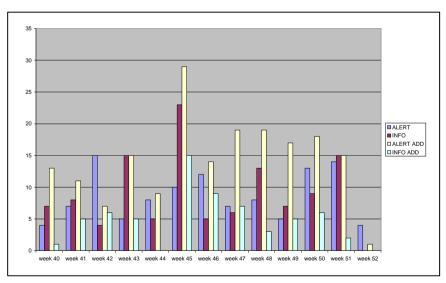

fore provides a partial albeit useful picture of the real situation (Annex 1).

#### ANNEX 1

#### **SUMMARY OF STATISTICS 2002**

#### **EVOLUTION OF NOTIFICATIONS 1999-2002**

| YEAR | ALERTS | INFORMATIONS | ADDITION TO<br>ALERTS | ADDITION TO<br>INFORMATIONS | TOTAL |
|------|--------|--------------|-----------------------|-----------------------------|-------|
| 1999 | 97     | 263          | 279                   | 59                          | 698   |
| 2000 | 133    | 340          | 253                   | 98                          | 824   |
| 2001 | 302    | 406          | 549                   | 310                         | 1567  |
| 2002 | 434    | 1092         | 1032                  | 466                         | 3024  |



#### **OVERVIEW PER QUARTER - YEAR 2001**









#### **OVERVIEW PER QUARTER - YEAR 2002**









#### **OVERVIEW TOTAL EXCHANGES PER WEEK IN THE YEAR 2001**

**TOTALS** 



#### **OVERVIEW TOTAL EXCHANGES PER WEEK FOR THE YEAR 2002**



#### **OVERVIEW EXCHANGES PER CATEGORY AND PER QUARTER IN 2002**



#### **OVERVIEW EXCHANGES PER WEEK - YEAR 2001**



#### **OVERVIEW EXCHANGES PER WEEK - YEAR 2002**



#### ALERT NOTIFICATIONS FROM 1992-2002



## INFORMATION NOTIFICATIONS FROM 1992-2002



#### Notifications according to the product categories involved

|                                                                      | 2000<br>TOTAL | 2000<br>Alert | 2000<br>Non-Alert |
|----------------------------------------------------------------------|---------------|---------------|-------------------|
| Additives