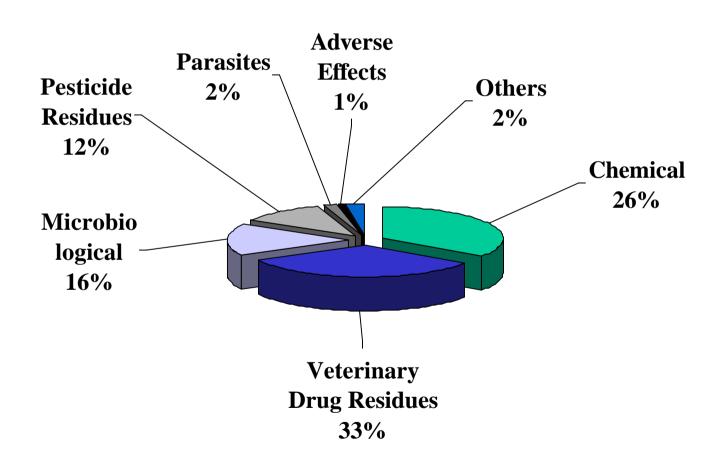

| 2    |
|               | 1    | 15   | 11   | 9    | 12   | 18   | 19   | 16   | 18   | 32   | 33   | 21   | 19   | 11   | 22   | 22   | 12   | 19   | 82   | 230  | 360  | 473  | 708  | 1520 |

#### ALERT NOTIFICATIONS PER NOTIFYING COUNTRY IN 2002



### INFORMATION NOTIFICATIONS PER NOTIFYING COUNTRY IN 2002



### NOTIFICATIONS PER NOTIFIED E.U. COUNTRY IN 2002



### NOTIFICATIONS PER MOST NOTIFIED THIRD COUNTRY IN 2002



### CATEGORIES OF PRODUCTS NOTIFIED IN 2002 AS ALERT NOTIFICATIONS



### REASONS FOR ALERT NOTIFICATIONS IN 2002



### MICROBIOLOGICAL REASONS FOR ALERT NOTIFICATIONS IN 2002



### CHEMICAL REASONS FOR ALERT NOTIFICATIONS IN 2002



### CATEGORIES OF PRODUCTS NOTIFIED IN 2002 AS INFORMATION NOTIFICATIONS



### REASONS FOR INFORMATION NOTIFICATIONS IN 2002



### CHEMICAL REASONS FOR INFORMATION NOTIFICATIONS IN 2002



### MICROBIOLOGICAL REASONS FOR INFORMATION NOTIFICATIONS IN 2002