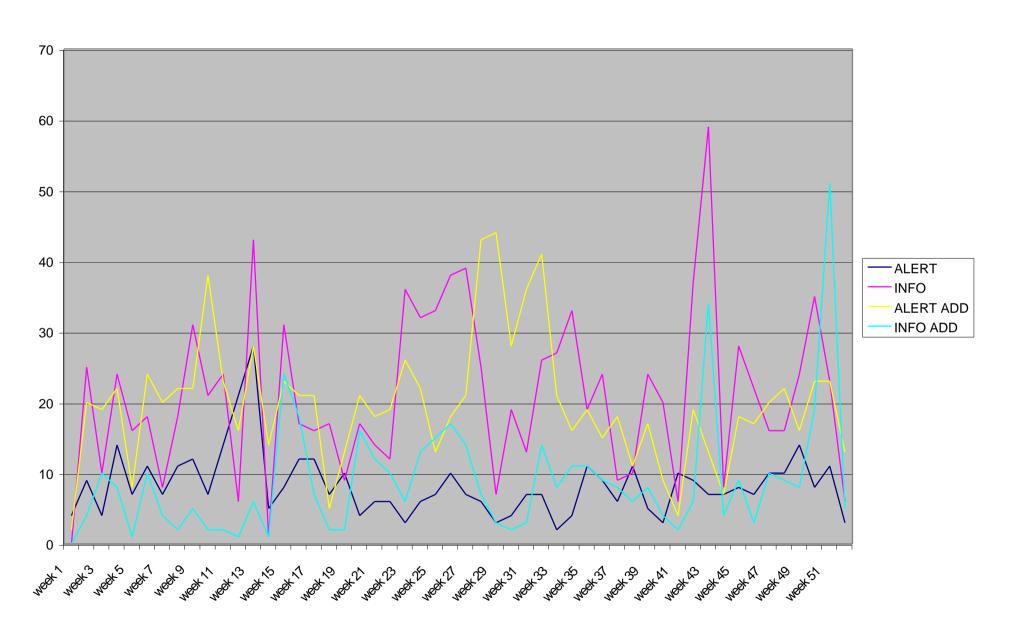

---|
| 1999 | 97     | 263          | 279                   | 59                          | 698   |
| 2000 | 133    | 340          | 253                   | 98                          | 824   |
| 2001 | 302    | 406          | 549                   | 310                         | 1567  |
| 2002 | 434    | 1092         | 1032                  | 466                         | 3024  |



#### **OVERVIEW PER QUARTER - YEAR 2001**









#### **OVERVIEW PER QUARTER - YEAR 2002**









#### **OVERVIEW TOTAL EXCHANGES PER WEEK IN THE YEAR 2001**

**TOTALS** 



#### **OVERVIEW TOTAL EXCHANGES PER WEEK FOR THE YEAR 2002**



#### **OVERVIEW EXCHANGES PER CATEGORY AND PER QUARTER IN 2002**



#### **OVERVIEW EXCHANGES PER WEEK - YEAR 2001**



#### **OVERVIEW EXCHANGES PER WEEK - YEAR 2002**



#### ALERT NOTIFICATIONS FROM 1992-2002



## INFORMATION NOTIFICATIONS FROM 1992-2002



#### Notifications according to the product categories involved

|                                                                      | 2000<br>TOTAL | 2000<br>Alert | 2000<br>Non-Alert |
|----------------------------------------------------------------------|---------------|---------------|-------------------|
| Additives                                                            | 1             | 1             | 0                 |
| Alcoholic beverages (other than wine)                                | 2             | 1             | 1                 |
| Cereals and bakery products                                          | 5             | 1             | 4                 |
| Cocoa and cocoa