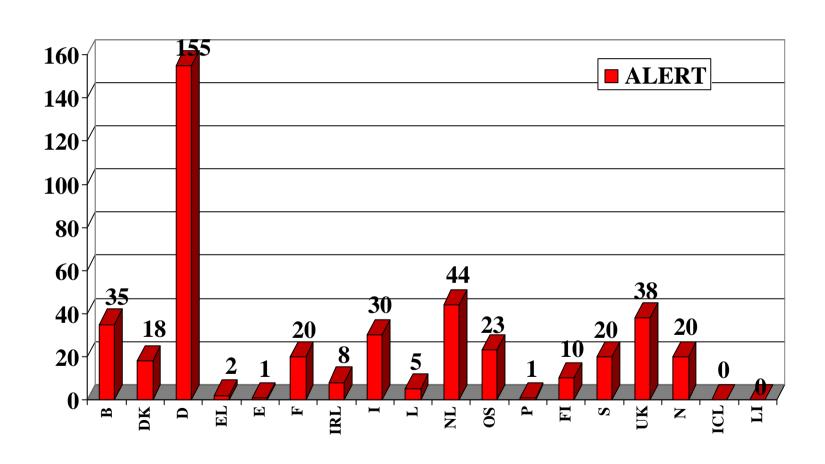

#### ALERT NOTIFICATIONS PER NOTIFYING COUNTRY IN 2002

#### **Notifications according to notifying countries in 2002**

| COUNTRY           | number of notifications | Alerts | Informations |
|-------------------|-------------------------|--------|--------------|
| GERMANY           | 455                     | 155    | 300          |
| ITALY             | 214                     | 30     | 184          |
| NETHERLANDS       | 159                     | 44     | 115          |
| UNITED KINGDOM    | 155                     | 38     | 117          |
| SPAIN             | 149                     | 1      | 148          |
| BELGIUM           | 70                      | 35     | 35           |
| FRANCE            | 59                      | 20     | 39           |
| EFTA/NORWAY       | 57                      | 20     | 37           |
| AUSTRIA           | 39                      | 23     | 16           |
| GREECE            | 36                      | 2      | 34           |
| SWEDEN            | 34                      | 20     | 14           |
| FINLAND           | 33                      | 10     | 23           |
| DENMARK           | 27                      | 18     | 9            |
| IRELAND           | 11                      | 8      | 3            |
| PORTUGAL          | 11                      | 1      | 10           |
| LUXEMBOURG        | 6                       | 5      | 1            |
| EFTA/ICELAND      | 0                       | 0      | 0            |
| EFTA/LIECHTESTEIN | 0                       | 0      | 0            |
| TOTAL 2002        | 1515                    | 430    | 1085         |