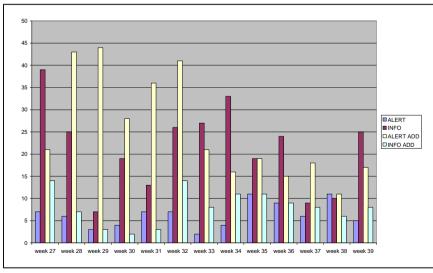

the real situation (Annex 1).

#### ANNEX 1

#### **SUMMARY OF STATISTICS 2002**

#### **EVOLUTION OF NOTIFICATIONS 1999-2002**

| YEAR | ALERTS | INFORMATIONS | ADDITION TO<br>ALERTS | ADDITION TO<br>INFORMATIONS | TOTAL |
|------|--------|--------------|-----------------------|-----------------------------|-------|
| 1999 | 97     | 263          | 279                   | 59                          | 698   |
| 2000 | 133    | 340          | 253                   | 98                          | 824   |
| 2001 | 302    | 406          | 549                   | 310                         | 1567  |
| 2002 | 434    | 1092         | 1032                  | 466                         | 3024  |



#### **OVERVIEW PER QUARTER - YEAR 2001**









#### **OVERVIEW PER QUARTER - YEAR 2002**









#### **OVERVIEW TOTAL EXCHANGES PER WEEK IN THE YEAR 2001**

**TOTALS** 



#### **OVERVIEW TOTAL EXCHANGES PER WEEK FOR THE YEAR 2002**



#### **OVERVIEW EXCHANGES PER CATEGORY AND PER QUARTER IN 2002**



#### **OVERVIEW EXCHANGES PER WEEK - YEAR 2001**



#### **OVERVIEW EXCHANGES PER WEEK - YEAR 2002**



#### ALERT NOTIFICATIONS FROM 1992-2002



## INFORMATION NOTIFICATIONS FROM 1992-2002



#### Notifications according to the product categories involved

|                                                                      | 2000<br>TOTAL | 2000<br>Alert | 2000<br>Non-Alert |
|----------------------------------------------------------------------|---------------|---------------|-------------------|
| Additives                                                            | 1