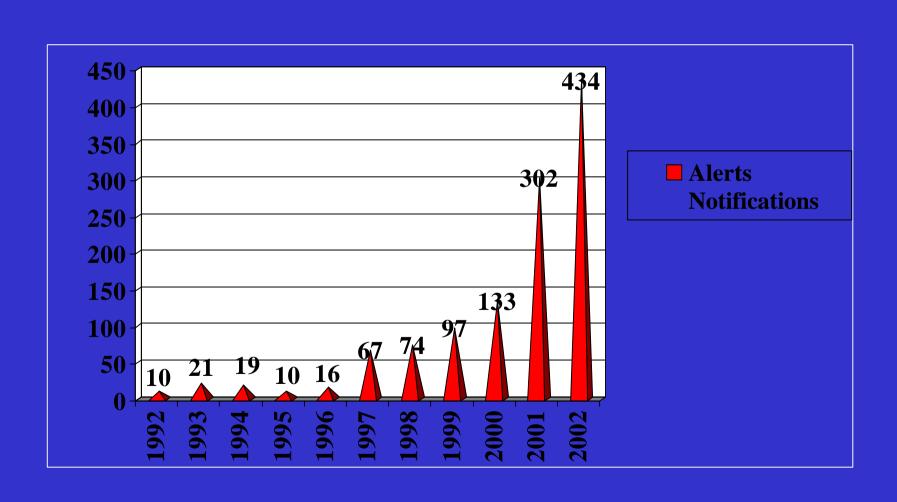

#### ALERT NOTIFICATIONS FROM 1992-2002

#### **EVOLUTION OF NOTIFICATIONS 1999-2002**

| YEAR | ALERTS | INFORMATIONS | ADDITION TO<br>ALERTS | ADDITION TO<br>INFORMATIONS | TOTAL |
|------|--------|--------------|-----------------------|-----------------------------|-------|
| 1999 | 97     | 263          | 279                   | 59                          | 698   |
| 2000 | 133    | 340          | 253                   | 98                          | 824   |
| 2001 | 302    | 406          | 549                   | 310                         | 1567  |
| 2002 | 434    | 1092         | 1032                  | 466                         | 3024  |