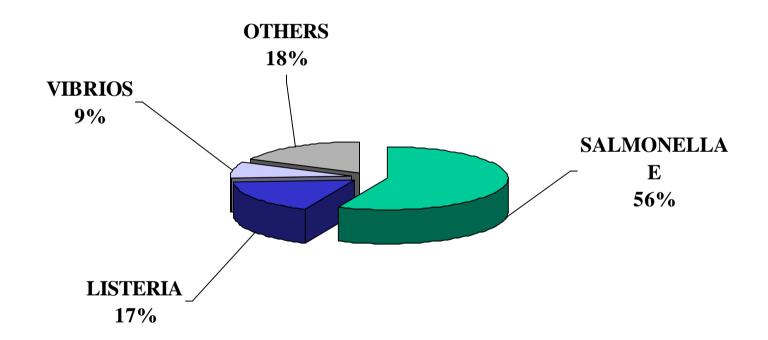

| 5    |
| UNKNOWN       |      |      |      |      |      |      |      |      |      |      | 1    |      | 1    |      |      |      | 2    |      |      |      | 4    |      | 3    | 2    |
|               | 1    | 15   | 11   | 9    | 12   | 18   | 19   | 16   | 18   | 32   | 33   | 21   | 19   | 11   | 22   | 22   | 12   | 19   | 82   | 230  | 360  | 473  | 708  | 1520 |

#### ALERT NOTIFICATIONS PER NOTIFYING COUNTRY IN 2002



### INFORMATION NOTIFICATIONS PER NOTIFYING COUNTRY IN 2002



### NOTIFICATIONS PER NOTIFIED E.U. COUNTRY IN 2002



### NOTIFICATIONS PER MOST NOTIFIED THIRD COUNTRY IN 2002



### CATEGORIES OF PRODUCTS NOTIFIED IN 2002 AS ALERT NOTIFICATIONS



### REASONS FOR ALERT NOTIFICATIONS IN 2002



### MICROBIOLOGICAL REASONS FOR ALERT NOTIFICATIONS IN 2002



### CHEMICAL REASONS FOR ALERT NOTIFICATIONS IN 2002



### CATEGORIES OF PRODUCTS NOTIFIED IN 2002 AS INFORMATION NOTIFICATIONS



### REASONS FOR INFORMATION NOTIFICATIONS IN 2002



### CHEMICAL REASONS FOR INFORMATION NOTIFICATIONS IN 2002



### MICROBIOLOGICAL REASONS FOR INFORMATION NOTIFICATIONS IN 2002