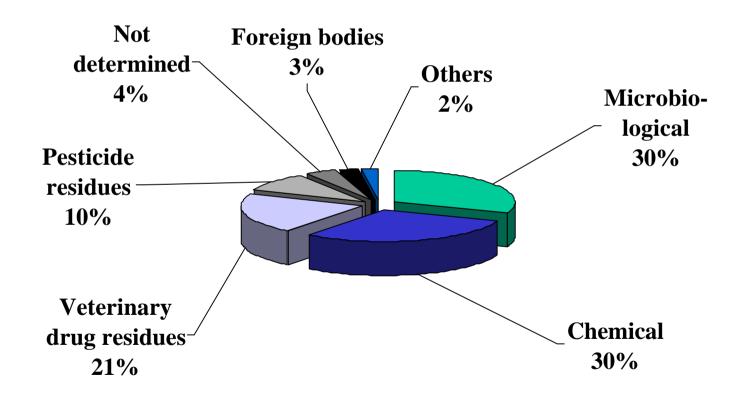

| 1    |      |      |      | 1    | 1    | 3    | 3    | 6    | 5    |
| UNKNOWN       |      |      |      |      |      |      |      |      |      |      | 1    |      | 1    |      |      |      | 2    |      |      |      | 4    |      | 3    | 2    |
|               | 1    | 15   | 11   | 9    | 12   | 18   | 19   | 16   | 18   | 32   | 33   | 21   | 19   | 11   | 22   | 22   | 12   | 19   | 82   | 230  | 360  | 473  | 708  | 1520 |

#### ALERT NOTIFICATIONS PER NOTIFYING COUNTRY IN 2002



### INFORMATION NOTIFICATIONS PER NOTIFYING COUNTRY IN 2002



### NOTIFICATIONS PER NOTIFIED E.U. COUNTRY IN 2002



### NOTIFICATIONS PER MOST NOTIFIED THIRD COUNTRY IN 2002



### CATEGORIES OF PRODUCTS NOTIFIED IN 2002 AS ALERT NOTIFICATIONS



### REASONS FOR ALERT NOTIFICATIONS IN 2002



### MICROBIOLOGICAL REASONS FOR ALERT NOTIFICATIONS IN 2002



### CHEMICAL REASONS FOR ALERT NOTIFICATIONS IN 2002



### CATEGORIES OF PRODUCTS NOTIFIED IN 2002 AS INFORMATION NOTIFICATIONS



### REASONS FOR INFORMATION NOTIFICATIONS IN 2002



### CHEMICAL REASONS FOR INFORMATION NOTIFICATIONS IN 2002



### MICROBIOLOGICAL REASONS FOR INFORMATION NOTIFICATIONS IN 2002