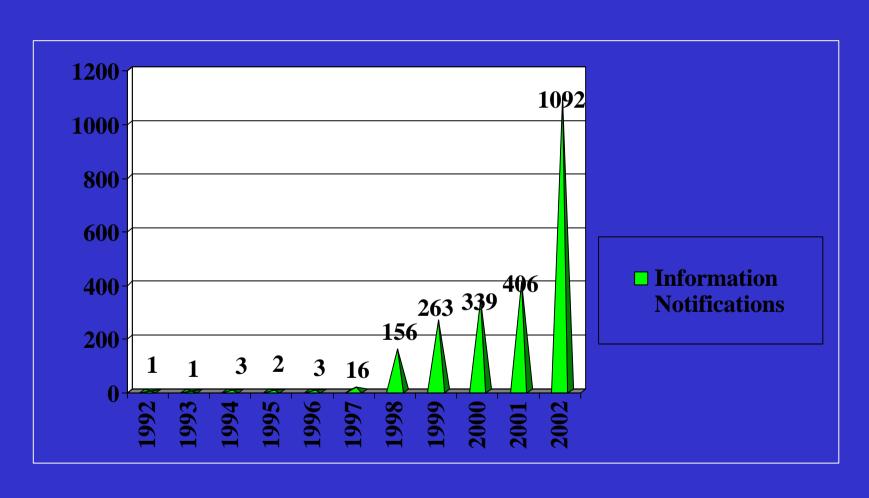

## INFORMATION NOTIFICATIONS FROM 1992-2002

#### **EVOLUTION OF NOTIFICATIONS 1999-2002**

| YEAR | ALERTS | INFORMATIONS | ADDITION TO<br>ALERTS | ADDITION TO<br>INFORMATIONS | TOTAL |
|------|--------|--------------|-----------------------|-----------------------------|-------|
| 1999 | 97     | 263          | 279                   | 59                          | 698   |
| 2000 | 133    | 340          | 253                   | 98                          | 824   |
| 2001 | 302    | 406          | 549                   | 310                         | 1567  |
| 2002 | 434    | 1092         | 1032                  | 466                         | 3024  |