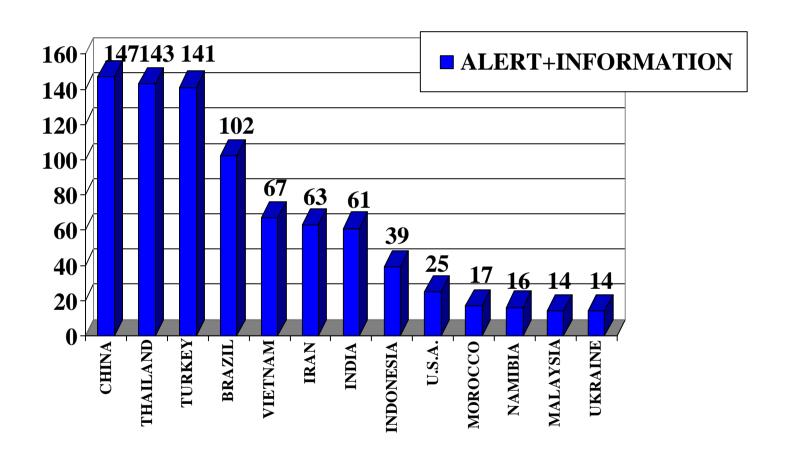

### NOTIFICATIONS PER MOST NOTIFIED THIRD COUNTRY IN 2002

#### Notifications according to the countries of origin of the product in 2002

| China            | 147      |
|------------------|----------|
| Thailand         | 143      |
|                  | 141      |
| Turkey<br>Brazil | 102      |
|                  |          |
| Germany          | 97<br>94 |
| Italy            |          |
| Vietnam          | 67       |
| Iran             | 63       |
| India            | 61       |
| France           | 48       |
| Netherlands      | 47       |
| Spain            | 42       |
| Indonesia        | 39       |
| Belgium          | 27       |
| U.S.A.           | 25       |
| Denmark          | 19       |
| Morocco          | 17       |
| Namibia          | 16       |
| Malaysia         | 14       |
| Ukraine          | 14       |
| Lithuania        | 13       |
| South Africa     | 13       |
| United Kingdom   | 13       |
| Sweden           | 12       |
| Argentina        | 11       |
| Chile            | 11       |
| Ecuador          | 11       |
| Latvia           | 11       |
| Bangladesh       | 10       |
| Egypt            | 9        |
| Estonia          | 8        |
| Russia           | 8        |
| Ivory Coast      | 7        |
| Pakistan         | 7        |
| Panama           | 7        |
| Cyprus           | 6        |
| Greece           | 6        |
| Ireland          | 6        |
| Paraguay         | 6        |
| Sri lanka        | 6        |
| Singapore        | 5        |
| Taiwan           | 5        |
| Tunisia          | 5        |
| Israel           | 4        |
|                  | 4        |
| Japan            |          |
| Philippines      | 4        |
| Poland           | 4        |
| Senegal          | 4        |