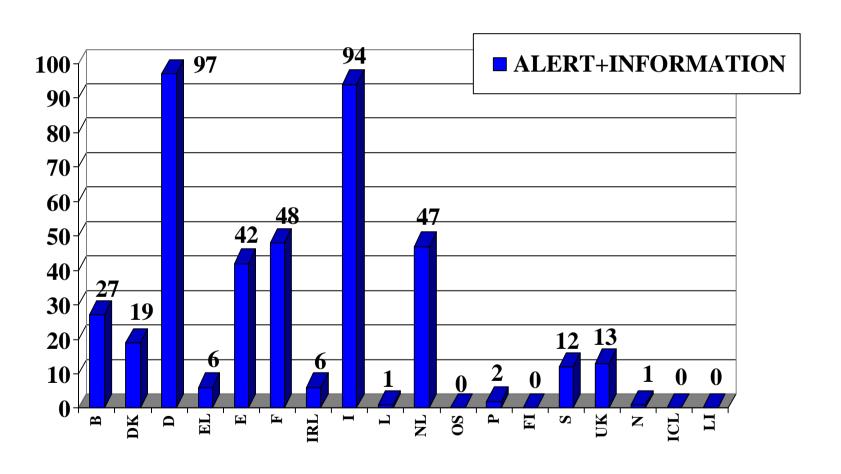

### NOTIFICATIONS PER NOTIFIED E.U. COUNTRY IN 2002

#### **Notifications according to notifying countries in 2002**

| COUNTRY           | number of notifications | Alerts | Informations |
|-------------------|-------------------------|--------|--------------|
| GERMANY           | 455                     | 155    | 300          |
| ITALY             | 214                     | 30     | 184          |
| NETHERLANDS       | 159                     | 44     | 115          |
| UNITED KINGDOM    | 155                     | 38     | 117          |
| SPAIN             | 149                     | 1      | 148          |
| BELGIUM           | 70                      | 35     | 35           |
| FRANCE            | 59                      | 20     | 39           |
| EFTA/NORWAY       | 57                      | 20     | 37           |
| AUSTRIA           | 39                      | 23     | 16           |
| GREECE            | 36                      | 2      | 34           |
| SWEDEN            | 34                      | 20     | 14           |
| FINLAND           | 33                      | 10     | 23           |
| DENMARK           | 27                      | 18     | 9            |
| IRELAND           | 11                      | 8      | 3            |
| PORTUGAL          | 11                      | 1      | 10           |
| LUXEMBOURG        | 6                       | 5      | 1            |
| EFTA/ICELAND      | 0                       | 0      | 0            |
| EFTA/LIECHTESTEIN | 0                       | 0      | 0            |
| TOTAL 2002        | 1515                    | 430    | 1085         |