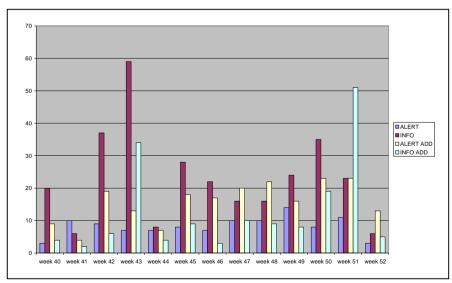

e real situation (Annex 1).

#### ANNEX 1

#### **SUMMARY OF STATISTICS 2002**

#### **EVOLUTION OF NOTIFICATIONS 1999-2002**

| YEAR | ALERTS | INFORMATIONS | ADDITION TO<br>ALERTS | ADDITION TO<br>INFORMATIONS | TOTAL |
|------|--------|--------------|-----------------------|-----------------------------|-------|
| 1999 | 97     | 263          | 279                   | 59                          | 698   |
| 2000 | 133    | 340          | 253                   | 98                          | 824   |
| 2001 | 302    | 406          | 549                   | 310                         | 1567  |
| 2002 | 434    | 1092         | 1032                  | 466                         | 3024  |



#### **OVERVIEW PER QUARTER - YEAR 2001**









#### **OVERVIEW PER QUARTER - YEAR 2002**









#### **OVERVIEW TOTAL EXCHANGES PER WEEK IN THE YEAR 2001**

**TOTALS** 



#### **OVERVIEW TOTAL EXCHANGES PER WEEK FOR THE YEAR 2002**



#### **OVERVIEW EXCHANGES PER CATEGORY AND PER QUARTER IN 2002**



#### **OVERVIEW EXCHANGES PER WEEK - YEAR 2001**



#### **OVERVIEW EXCHANGES PER WEEK - YEAR 2002**



#### ALERT NOTIFICATIONS FROM 1992-2002



## INFORMATION NOTIFICATIONS FROM 1992-2002



#### Notifications according to the product categories involved

|                                                                      | 2000<br>TOTAL | 2000<br>Alert | 2000<br>Non-Alert |
|----------------------------------------------------------------------|---------------|---------------|-------------------|
| Additives                                                            | 1