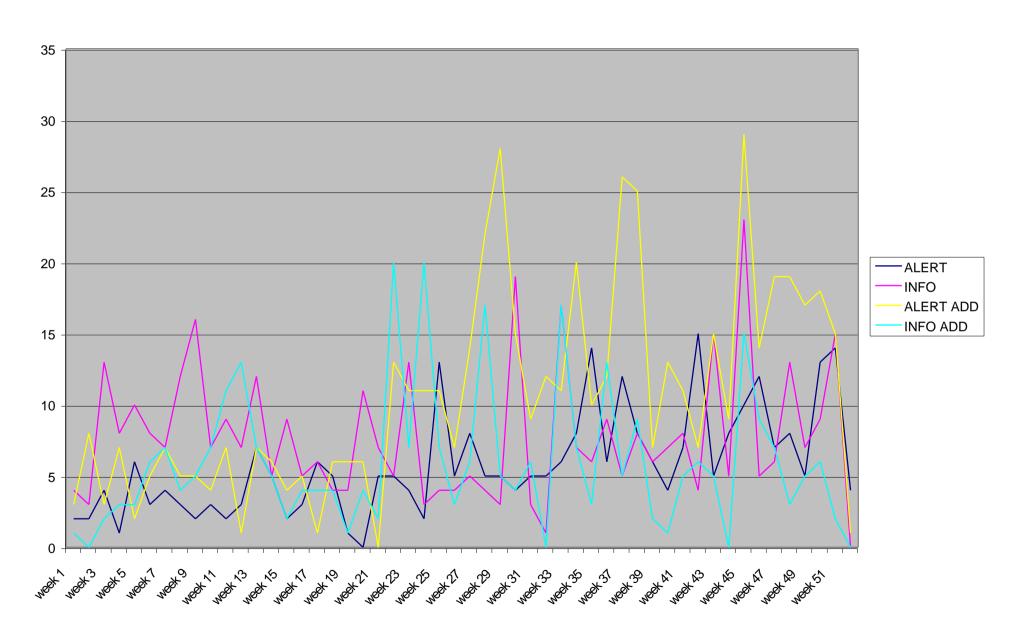

-----------------|-----------------------------|-------|
| 1999 | 97     | 263          | 279                   | 59                          | 698   |
| 2000 | 133    | 340          | 253                   | 98                          | 824   |
| 2001 | 302    | 406          | 549                   | 310                         | 1567  |
| 2002 | 434    | 1092         | 1032                  | 466                         | 3024  |



#### **OVERVIEW PER QUARTER - YEAR 2001**









#### **OVERVIEW PER QUARTER - YEAR 2002**









#### **OVERVIEW TOTAL EXCHANGES PER WEEK IN THE YEAR 2001**

**TOTALS** 



#### **OVERVIEW TOTAL EXCHANGES PER WEEK FOR THE YEAR 2002**



#### **OVERVIEW EXCHANGES PER CATEGORY AND PER QUARTER IN 2002**



#### **OVERVIEW EXCHANGES PER WEEK - YEAR 2001**



#### **OVERVIEW EXCHANGES PER WEEK - YEAR 2002**



#### ALERT NOTIFICATIONS FROM 1992-2002



## INFORMATION NOTIFICATIONS FROM 1992-2002



#### Notifications according to the product categories involved

|                                                                      | 2000<br>TOTAL | 2000<br>Alert | 2000<br>Non-Alert |
|----------------------------------------------------------------------|---------------|---------------|-------------------|
| Additives                                                            | 1             | 1             | 0                 |
| Alcoholic beverages (other than wine)                                | 2             | 1             | 1                 |
| Cereals and bakery products                                          | 5             | 1