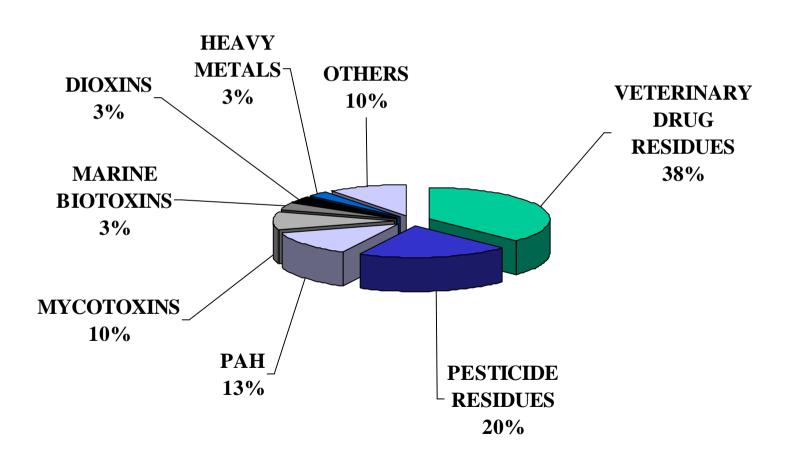

|      |      |      |      |      |      | 1    |      | 1    |      |      |      | 2    |      |      |      | 4    |      | 3    | 2    |
|               | 1    | 15   | 11   | 9    | 12   | 18   | 19   | 16   | 18   | 32   | 33   | 21   | 19   | 11   | 22   | 22   | 12   | 19   | 82   | 230  | 360  | 473  | 708  | 1520 |

#### ALERT NOTIFICATIONS PER NOTIFYING COUNTRY IN 2002



### INFORMATION NOTIFICATIONS PER NOTIFYING COUNTRY IN 2002



### NOTIFICATIONS PER NOTIFIED E.U. COUNTRY IN 2002



### NOTIFICATIONS PER MOST NOTIFIED THIRD COUNTRY IN 2002



### CATEGORIES OF PRODUCTS NOTIFIED IN 2002 AS ALERT NOTIFICATIONS



### REASONS FOR ALERT NOTIFICATIONS IN 2002



### MICROBIOLOGICAL REASONS FOR ALERT NOTIFICATIONS IN 2002



### CHEMICAL REASONS FOR ALERT NOTIFICATIONS IN 2002



### CATEGORIES OF PRODUCTS NOTIFIED IN 2002 AS INFORMATION NOTIFICATIONS



### REASONS FOR INFORMATION NOTIFICATIONS IN 2002



### CHEMICAL REASONS FOR INFORMATION NOTIFICATIONS IN 2002



### MICROBIOLOGICAL REASONS FOR INFORMATION NOTIFICATIONS IN 2002