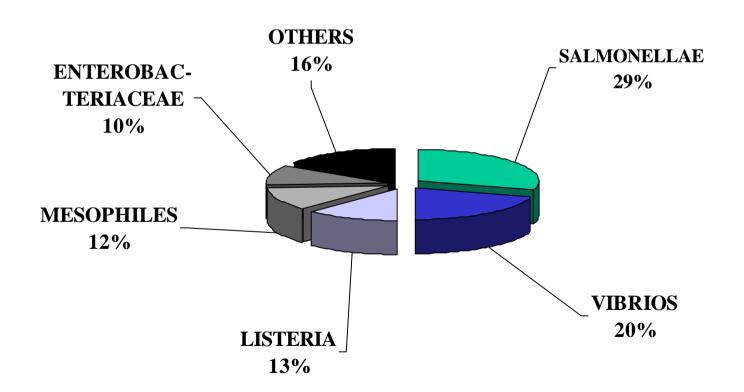

| 22   | 12   | 19   | 82   | 230  | 360  | 473  | 708  | 1520 |

#### ALERT NOTIFICATIONS PER NOTIFYING COUNTRY IN 2002



### INFORMATION NOTIFICATIONS PER NOTIFYING COUNTRY IN 2002



### NOTIFICATIONS PER NOTIFIED E.U. COUNTRY IN 2002



### NOTIFICATIONS PER MOST NOTIFIED THIRD COUNTRY IN 2002



### CATEGORIES OF PRODUCTS NOTIFIED IN 2002 AS ALERT NOTIFICATIONS



### REASONS FOR ALERT NOTIFICATIONS IN 2002



### MICROBIOLOGICAL REASONS FOR ALERT NOTIFICATIONS IN 2002



### CHEMICAL REASONS FOR ALERT NOTIFICATIONS IN 2002



### CATEGORIES OF PRODUCTS NOTIFIED IN 2002 AS INFORMATION NOTIFICATIONS



### REASONS FOR INFORMATION NOTIFICATIONS IN 2002



### CHEMICAL REASONS FOR INFORMATION NOTIFICATIONS IN 2002



### MICROBIOLOGICAL REASONS FOR INFORMATION NOTIFICATIONS IN 2002