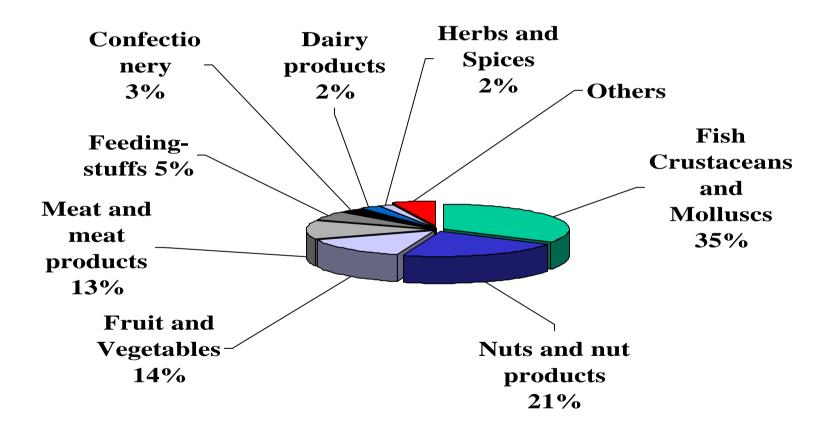

|      | 2    |      |      |      | 4    |      | 3    | 2    |
|               | 1    | 15   | 11   | 9    | 12   | 18   | 19   | 16   | 18   | 32   | 33   | 21   | 19   | 11   | 22   | 22   | 12   | 19   | 82   | 230  | 360  | 473  | 708  | 1520 |

#### ALERT NOTIFICATIONS PER NOTIFYING COUNTRY IN 2002



### INFORMATION NOTIFICATIONS PER NOTIFYING COUNTRY IN 2002



### NOTIFICATIONS PER NOTIFIED E.U. COUNTRY IN 2002



### NOTIFICATIONS PER MOST NOTIFIED THIRD COUNTRY IN 2002



### CATEGORIES OF PRODUCTS NOTIFIED IN 2002 AS ALERT NOTIFICATIONS



### REASONS FOR ALERT NOTIFICATIONS IN 2002



### MICROBIOLOGICAL REASONS FOR ALERT NOTIFICATIONS IN 2002



### CHEMICAL REASONS FOR ALERT NOTIFICATIONS IN 2002



### CATEGORIES OF PRODUCTS NOTIFIED IN 2002 AS INFORMATION NOTIFICATIONS



### REASONS FOR INFORMATION NOTIFICATIONS IN 2002



### CHEMICAL REASONS FOR INFORMATION NOTIFICATIONS IN 2002



### MICROBIOLOGICAL REASONS FOR INFORMATION NOTIFICATIONS IN 2002