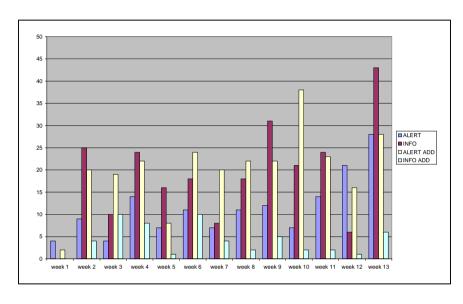

of the real situation (Annex 1).

#### ANNEX 1

#### **SUMMARY OF STATISTICS 2002**

#### **EVOLUTION OF NOTIFICATIONS 1999-2002**

| YEAR | ALERTS | INFORMATIONS | ADDITION TO<br>ALERTS | ADDITION TO<br>INFORMATIONS | TOTAL |
|------|--------|--------------|-----------------------|-----------------------------|-------|
| 1999 | 97     | 263          | 279                   | 59                          | 698   |
| 2000 | 133    | 340          | 253                   | 98                          | 824   |
| 2001 | 302    | 406          | 549                   | 310                         | 1567  |
| 2002 | 434    | 1092         | 1032                  | 466                         | 3024  |



#### **OVERVIEW PER QUARTER - YEAR 2001**









#### **OVERVIEW PER QUARTER - YEAR 2002**









#### **OVERVIEW TOTAL EXCHANGES PER WEEK IN THE YEAR 2001**

**TOTALS** 



#### **OVERVIEW TOTAL EXCHANGES PER WEEK FOR THE YEAR 2002**



#### **OVERVIEW EXCHANGES PER CATEGORY AND PER QUARTER IN 2002**



#### **OVERVIEW EXCHANGES PER WEEK - YEAR 2001**



#### **OVERVIEW EXCHANGES PER WEEK - YEAR 2002**



#### ALERT NOTIFICATIONS FROM 1992-2002



## INFORMATION NOTIFICATIONS FROM 1992-2002



#### Notifications according to the product categories involved

|                                                                      | 2000<br>TOTAL | 2000<br>Alert | 2000<br>Non-Alert |
|----------------------------------------------------------------------|---------------|---------------|-------------------|
| Additives                                                            | 1