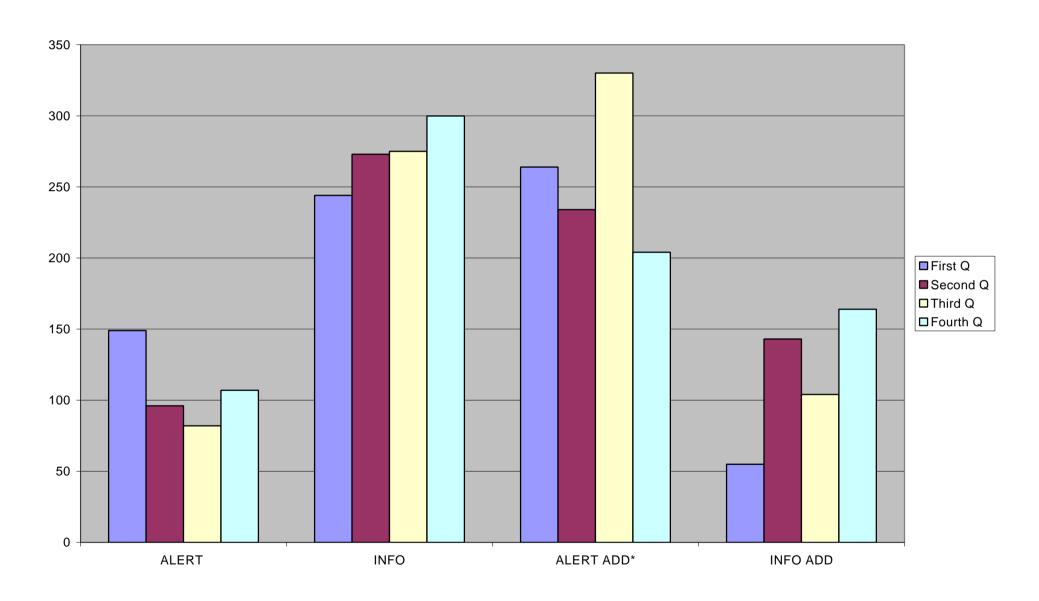

ONS | TOTAL |
|------|--------|--------------|-----------------------|-----------------------------|-------|
| 1999 | 97     | 263          | 279                   | 59                          | 698   |
| 2000 | 133    | 340          | 253                   | 98                          | 824   |
| 2001 | 302    | 406          | 549                   | 310                         | 1567  |
| 2002 | 434    | 1092         | 1032                  | 466                         | 3024  |



#### **OVERVIEW PER QUARTER - YEAR 2001**









#### **OVERVIEW PER QUARTER - YEAR 2002**









#### **OVERVIEW TOTAL EXCHANGES PER WEEK IN THE YEAR 2001**

**TOTALS** 



#### **OVERVIEW TOTAL EXCHANGES PER WEEK FOR THE YEAR 2002**



#### **OVERVIEW EXCHANGES PER CATEGORY AND PER QUARTER IN 2002**



#### **OVERVIEW EXCHANGES PER WEEK - YEAR 2001**



#### **OVERVIEW EXCHANGES PER WEEK - YEAR 2002**



#### ALERT NOTIFICATIONS FROM 1992-2002



## INFORMATION NOTIFICATIONS FROM 1992-2002



#### Notifications according to the product categories involved

|                                                                      | 2000<br>TOTAL | 2000<br>Alert | 2000<br>Non-Alert |
|----------------------------------------------------------------------|---------------|---------------|-------------------|
| Additives                                                            | 1             | 1             | 0                 |
| Alcoholic beverages (other than wine)                                | 2             | 1             | 1                 |
| Cereals and bakery products