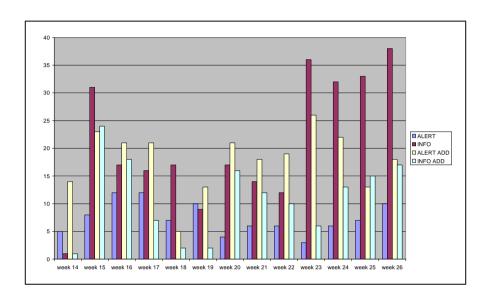

f the real situation (Annex 1).

#### ANNEX 1

#### **SUMMARY OF STATISTICS 2002**

#### **EVOLUTION OF NOTIFICATIONS 1999-2002**

| YEAR | ALERTS | INFORMATIONS | ADDITION TO<br>ALERTS | ADDITION TO<br>INFORMATIONS | TOTAL |
|------|--------|--------------|-----------------------|-----------------------------|-------|
| 1999 | 97     | 263          | 279                   | 59                          | 698   |
| 2000 | 133    | 340          | 253                   | 98                          | 824   |
| 2001 | 302    | 406          | 549                   | 310                         | 1567  |
| 2002 | 434    | 1092         | 1032                  | 466                         | 3024  |



#### **OVERVIEW PER QUARTER - YEAR 2001**









#### **OVERVIEW PER QUARTER - YEAR 2002**









#### **OVERVIEW TOTAL EXCHANGES PER WEEK IN THE YEAR 2001**

**TOTALS** 



#### **OVERVIEW TOTAL EXCHANGES PER WEEK FOR THE YEAR 2002**



#### **OVERVIEW EXCHANGES PER CATEGORY AND PER QUARTER IN 2002**



#### **OVERVIEW EXCHANGES PER WEEK - YEAR 2001**



#### **OVERVIEW EXCHANGES PER WEEK - YEAR 2002**



#### ALERT NOTIFICATIONS FROM 1992-2002



## INFORMATION NOTIFICATIONS FROM 1992-2002



#### Notifications according to the product categories involved

|                                                                      | 2000<br>TOTAL | 2000<br>Alert | 2000<br>Non-Alert |
|----------------------------------------------------------------------|---------------|---------------|-------------------|
| Additives                                                            | 1