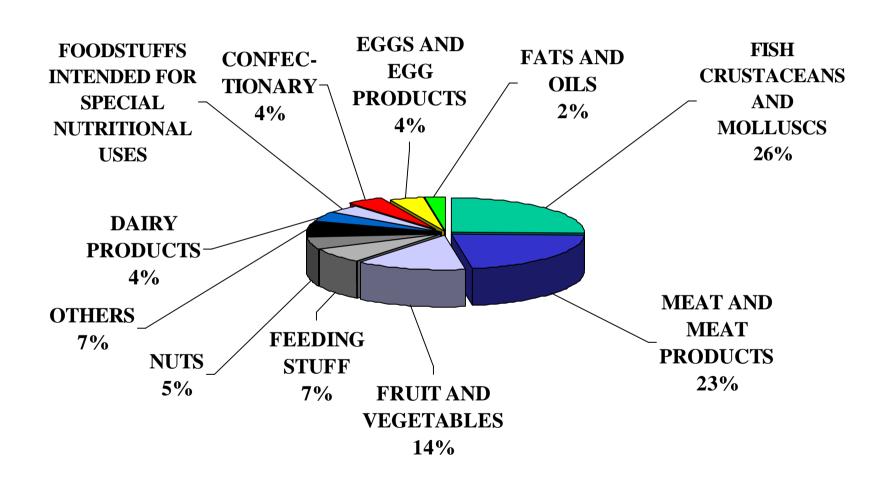

| 1    |      | 1    |      |      |      |      | 1    |      |      |      | 1    | 1    | 3    | 3    | 6    | 5    |
| UNKNOWN       |      |      |      |      |      |      |      |      |      |      | 1    |      | 1    |      |      |      | 2    |      |      |      | 4    |      | 3    | 2    |
|               | 1    | 15   | 11   | 9    | 12   | 18   | 19   | 16   | 18   | 32   | 33   | 21   | 19   | 11   | 22   | 22   | 12   | 19   | 82   | 230  | 360  | 473  | 708  | 1520 |

#### ALERT NOTIFICATIONS PER NOTIFYING COUNTRY IN 2002



### INFORMATION NOTIFICATIONS PER NOTIFYING COUNTRY IN 2002



### NOTIFICATIONS PER NOTIFIED E.U. COUNTRY IN 2002



### NOTIFICATIONS PER MOST NOTIFIED THIRD COUNTRY IN 2002



### CATEGORIES OF PRODUCTS NOTIFIED IN 2002 AS ALERT NOTIFICATIONS



### REASONS FOR ALERT NOTIFICATIONS IN 2002



### MICROBIOLOGICAL REASONS FOR ALERT NOTIFICATIONS IN 2002



### CHEMICAL REASONS FOR ALERT NOTIFICATIONS IN 2002



### CATEGORIES OF PRODUCTS NOTIFIED IN 2002 AS INFORMATION NOTIFICATIONS



### REASONS FOR INFORMATION NOTIFICATIONS IN 2002



### CHEMICAL REASONS FOR INFORMATION NOTIFICATIONS IN 2002



### MICROBIOLOGICAL REASONS FOR INFORMATION NOTIFICATIONS IN 2002