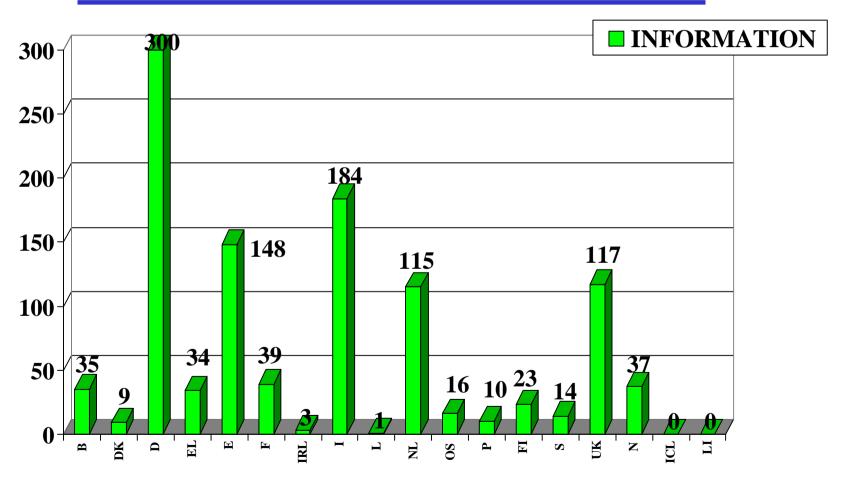

### INFORMATION NOTIFICATIONS PER NOTIFYING COUNTRY IN 2002

#### **Notifications according to notifying countries in 2002**

| COUNTRY           | number of notifications | Alerts | Informations |
|-------------------|-------------------------|--------|--------------|
| GERMANY           | 455                     | 155    | 300          |
| ITALY             | 214                     | 30     | 184          |
| NETHERLANDS       | 159                     | 44     | 115          |
| UNITED KINGDOM    | 155                     | 38     | 117          |
| SPAIN             | 149                     | 1      | 148          |
| BELGIUM           | 70                      | 35     | 35           |
| FRANCE            | 59                      | 20     | 39           |
| EFTA/NORWAY       | 57                      | 20     | 37           |
| AUSTRIA           | 39                      | 23     | 16           |
| GREECE            | 36                      | 2      | 34           |
| SWEDEN            | 34                      | 20     | 14           |
| FINLAND           | 33                      | 10     | 23           |
| DENMARK           | 27                      | 18     | 9            |
| IRELAND           | 11                      | 8      | 3            |
| PORTUGAL          | 11                      | 1      | 10           |
| LUXEMBOURG        | 6                       | 5      | 1            |
| EFTA/ICELAND      | 0                       | 0      | 0            |
| EFTA/LIECHTESTEIN | 0                       | 0      | 0            |
| TOTAL 2002        | 1515                    | 430    | 1085         |