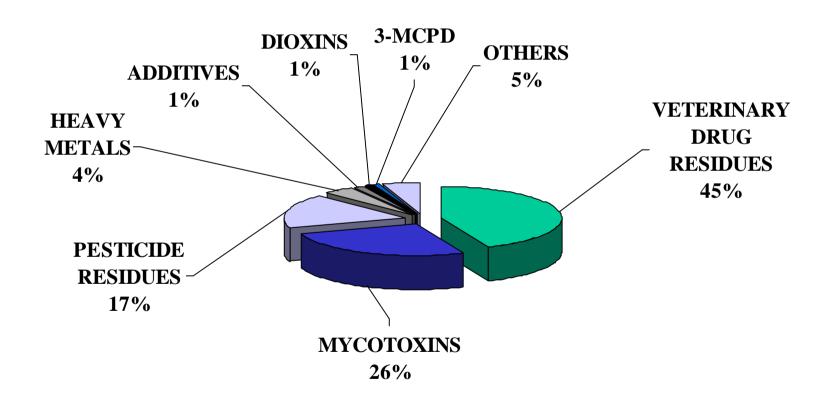

| 18   | 19   | 16   | 18   | 32   | 33   | 21   | 19   | 11   | 22   | 22   | 12   | 19   | 82   | 230  | 360  | 473  | 708  | 1520 |

#### ALERT NOTIFICATIONS PER NOTIFYING COUNTRY IN 2002



### INFORMATION NOTIFICATIONS PER NOTIFYING COUNTRY IN 2002



### NOTIFICATIONS PER NOTIFIED E.U. COUNTRY IN 2002



### NOTIFICATIONS PER MOST NOTIFIED THIRD COUNTRY IN 2002



### CATEGORIES OF PRODUCTS NOTIFIED IN 2002 AS ALERT NOTIFICATIONS



### REASONS FOR ALERT NOTIFICATIONS IN 2002



### MICROBIOLOGICAL REASONS FOR ALERT NOTIFICATIONS IN 2002



### CHEMICAL REASONS FOR ALERT NOTIFICATIONS IN 2002



### CATEGORIES OF PRODUCTS NOTIFIED IN 2002 AS INFORMATION NOTIFICATIONS



### REASONS FOR INFORMATION NOTIFICATIONS IN 2002



### CHEMICAL REASONS FOR INFORMATION NOTIFICATIONS IN 2002



### MICROBIOLOGICAL REASONS FOR INFORMATION NOTIFICATIONS IN 2002