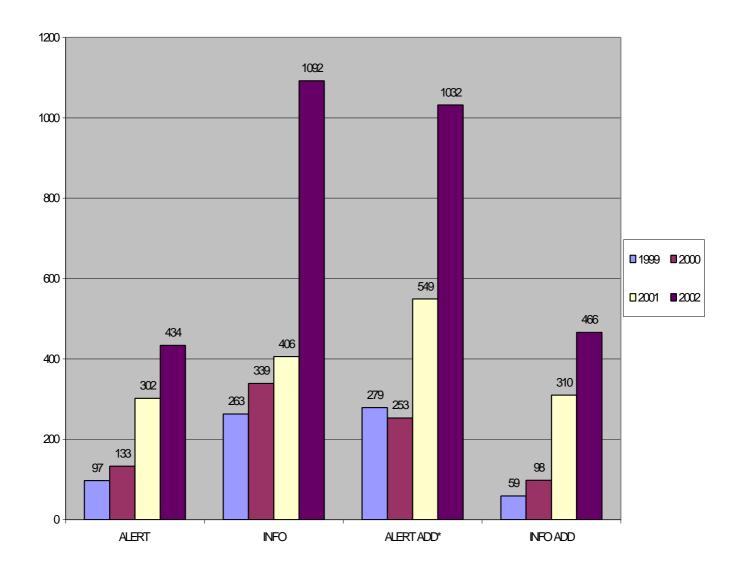

#### **EVOLUTION OF NOTIFICATIONS 1999-2002**

| YEAR | ALERTS | INFORMATIONS | ADDITION TO<br>ALERTS | ADDITION TO<br>INFORMATIONS | TOTAL |
|------|--------|--------------|-----------------------|-----------------------------|-------|
| 1999 | 97     | 263          | 279                   | 59                          | 698   |
| 2000 | 133    | 340          | 253                   | 98                          | 824   |
| 2001 | 302    | 406          | 549                   | 310                         | 1567  |
| 2002 | 434    | 1092         | 1032                  | 466                         | 3024  |