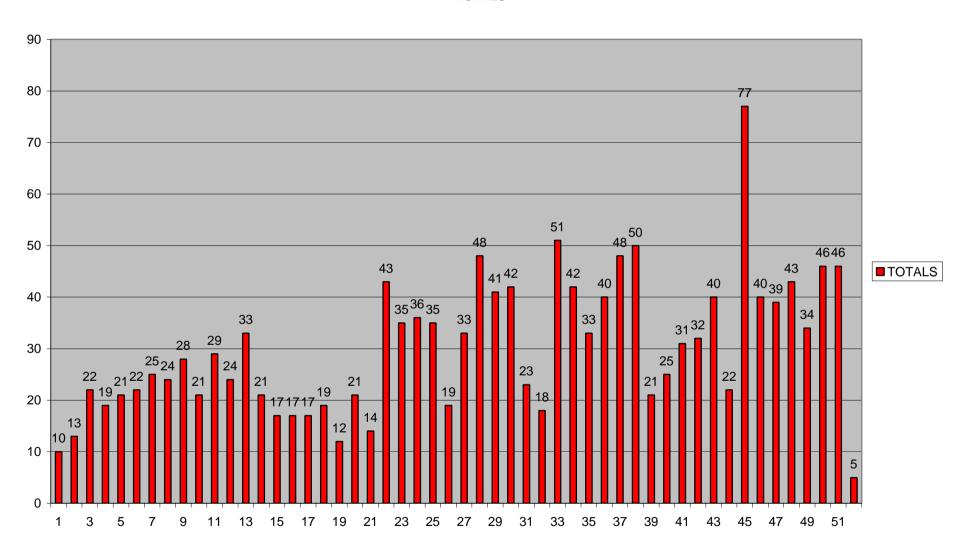

**

#### **EVOLUTION OF NOTIFICATIONS 1999-2002**

| YEAR | ALERTS | INFORMATIONS | ADDITION TO<br>ALERTS | ADDITION TO<br>INFORMATIONS | TOTAL |
|------|--------|--------------|-----------------------|-----------------------------|-------|
| 1999 | 97     | 263          | 279                   | 59                          | 698   |
| 2000 | 133    | 340          | 253                   | 98                          | 824   |
| 2001 | 302    | 406          | 549                   | 310                         | 1567  |
| 2002 | 434    | 1092         | 1032                  | 466                         | 3024  |



#### **OVERVIEW PER QUARTER - YEAR 2001**









#### **OVERVIEW PER QUARTER - YEAR 2002**









#### **OVERVIEW TOTAL EXCHANGES PER WEEK IN THE YEAR 2001**

**TOTALS** 



#### **OVERVIEW TOTAL EXCHANGES PER WEEK FOR THE YEAR 2002**



#### **OVERVIEW EXCHANGES PER CATEGORY AND PER QUARTER IN 2002**



#### **OVERVIEW EXCHANGES PER WEEK - YEAR 2001**



#### **OVERVIEW EXCHANGES PER WEEK - YEAR 2002**



#### ALERT NOTIFICATIONS FROM 1992-2002



## INFORMATION NOTIFICATIONS FROM 1992-2002



#### Notifications according to the product categories involved

|                                                                      | 2000<br>TOTAL | 2000<br>Alert | 2000<br>Non-Alert |
|----------------------------------------------------------------------|---------------|---------------|-------------------|
| Additives                                                            | 1             | 1             | 0                 |
| Alcoholic beverages (other tha