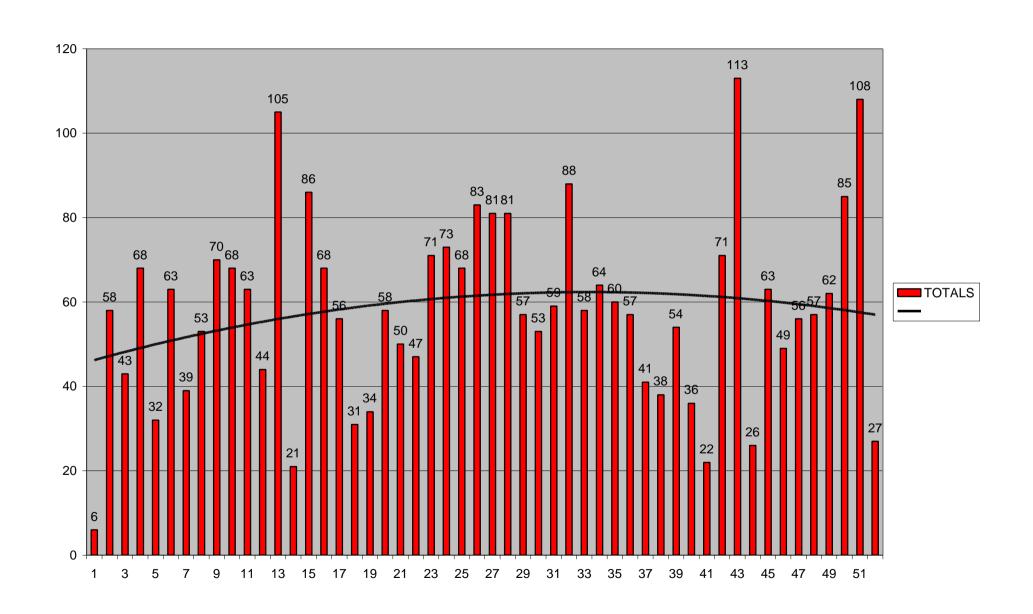

TS | INFORMATIONS | ADDITION TO<br>ALERTS | ADDITION TO<br>INFORMATIONS | TOTAL |
|------|--------|--------------|-----------------------|-----------------------------|-------|
| 1999 | 97     | 263          | 279                   | 59                          | 698   |
| 2000 | 133    | 340          | 253                   | 98                          | 824   |
| 2001 | 302    | 406          | 549                   | 310                         | 1567  |
| 2002 | 434    | 1092         | 1032                  | 466                         | 3024  |



#### **OVERVIEW PER QUARTER - YEAR 2001**









#### **OVERVIEW PER QUARTER - YEAR 2002**









#### **OVERVIEW TOTAL EXCHANGES PER WEEK IN THE YEAR 2001**

**TOTALS** 



#### **OVERVIEW TOTAL EXCHANGES PER WEEK FOR THE YEAR 2002**



#### **OVERVIEW EXCHANGES PER CATEGORY AND PER QUARTER IN 2002**



#### **OVERVIEW EXCHANGES PER WEEK - YEAR 2001**



#### **OVERVIEW EXCHANGES PER WEEK - YEAR 2002**



#### ALERT NOTIFICATIONS FROM 1992-2002



## INFORMATION NOTIFICATIONS FROM 1992-2002



#### Notifications according to the product categories involved

|                                                                      | 2000<br>TOTAL | 2000<br>Alert | 2000<br>Non-Alert |
|----------------------------------------------------------------------|---------------|---------------|-------------------|
| Additives                                                            | 1             | 1             | 0                 |
| Alcoholic beverages (other than wine)                                | 2             | 1