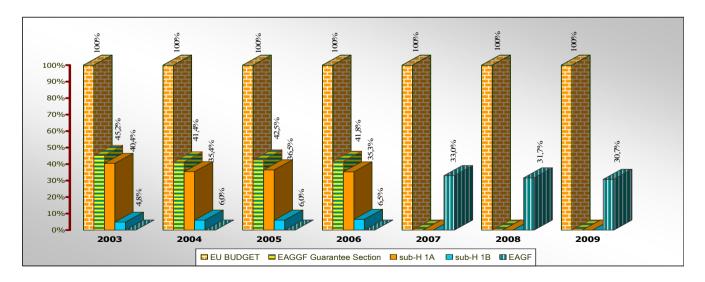

## 1.10. Part of the EAGF budget in total EU budget

The final EAGF budget's (commitment appropriations) part of the total EU budget for the period 2002–2009 appears in annex 2.