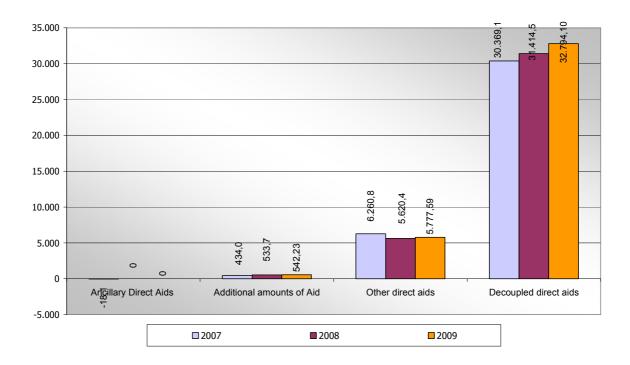

#### 4.2. Chapter 05 03: Direct Aids

The voted appropriations for this chapter of the budget amounted to EUR 37 779.0 million while payments amounted approximately to EUR 39 113.9 million. This apparent over-implementation was, primarily. attributable to the single payment scheme (payment appropriations had been reduced to take account of assigned revenue) and it was covered mainly by assigned revenue and partly by transfers from other items of the 2009 budget.

#### 4.2.1. Article 05 03 01: Decoupled direct aids

The appropriations of this article cover principally the expenditure for the single payment scheme (SPS) as well as for the single area payment scheme (SAPS) which is applied by 10 of the EU-12 Member States. Both payment schemes are paid independently of production.

With regard to the single payment scheme, the Budgetary Authority granted appropriations amounting to EUR 27 239.0 million because it took account of the revenue assigned to this budget item amounting to EUR 1 861.0 million. Hence, the total available credits for financing this scheme amounted to EUR 29 100.0 million. However, the Member States concerned incurred expenditure amounting to EUR 28 805.6 million. This expenditure was funded by the budget's voted appropriations of EUR 27 239.0 million as well as by part of the revenue assigned to this scheme of EUR 1 335.2 million and by transfers of appropriations from other items of the budget amounting to EUR 231.4 million.

## 4.2.2. Article 05 03 02: Other direct aids

The appropriations of this article cover expenditure for other direct aids for which Member States have chosen to maintain a limited link between the payment of these aids and production for a number of sectors, under well defined conditions and within clear limits, in order to avoid the abandonment of this production.

With regard to these schemes, the Commission had estimated that appropriations amounting to EUR 5 922.0 million (after modulation) were required. However, Member States incurred expenditure amounting to EUR 5 777.6 million, thus, underspending the budget's appropriations by -EUR 144.4 million. For most schemes the Member States concerned incurred expenditure which was lower than the budget's retained appropriations the most significant of which related to:

## 4.2.3. Article 05 03 03: Additional amounts of aid

The appropriations of this article cover expenditure for the additional amount of aid paid to farmers in the EU-15 Member States in order to compensate for the 5% modulation applicable to their first EUR 5 000 or less of direct payments. The corresponding expenditure incurred by Member States amounted to approximately EUR 542.2 million, thus, resulting in an under-implementation of -EUR 19.8 million of the budget's appropriations. This under-implementation result mainly from the under-implementation described above for both the single payment scheme and for other direct aids.