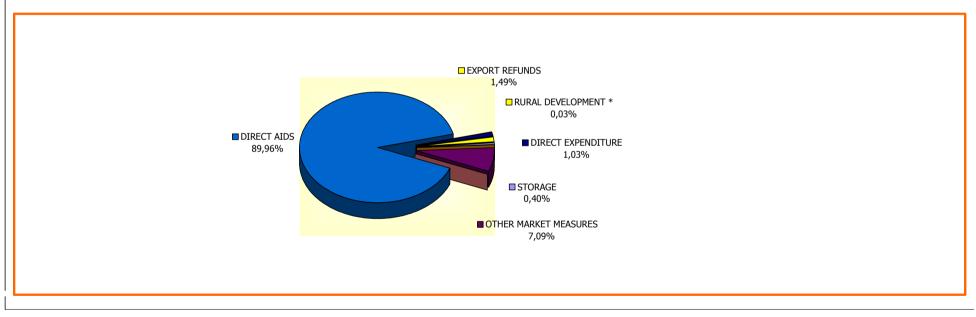

## 4.1. Chapter 05 02: Interventions in agricultural markets

4.1.1. Introduction

Total payments for this area of the budget amounted to EUR 3 987.0 million and they were funded by the budget's voted appropriations amounting to EUR 3 287.7 million, by assigned revenue amounting to EUR 702. million. Annex 8 presents these details at the level of each budget item.

#### 4.2. Chapter 05 03: Direct Aids

The voted appropriations for this chapter of the budget amounted to EUR 37 779.0 million while payments amounted approximately to EUR 39 113.9 million. This apparent over-implementation was, primarily. attributable to the single payment scheme (payment appropriations had been reduced to take account of assigned revenue) and it was covered mainly by assigned revenue and partly by transfers from other items of the 2009 budget.