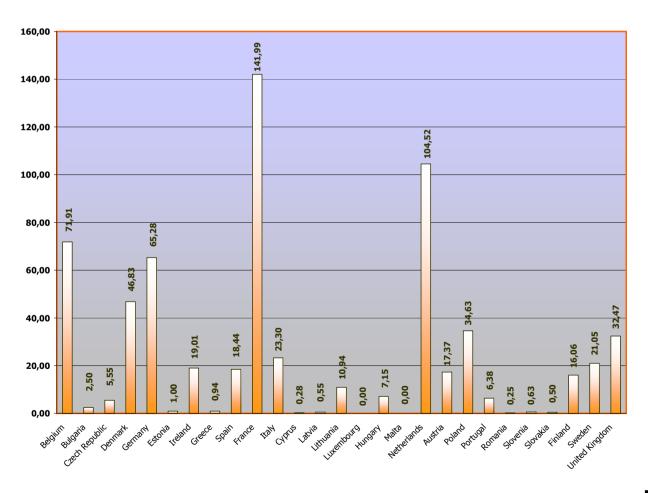

Lithuania                           | 10,94   |
| Luxembourg                          | -       |
| Hungary                             | 7,15    |
| Malta                               | -       |
| Netherlands                         | 104,52  |
| Austria                             | 17,37   |
| Poland                              | 34,63   |
| Portugal                            | 6,38    |
| Romania                             | 0,25    |
| Slovenia                            | 0,63    |
| Slovakia                            | 0,50    |
| Finland                             | 16,06   |
| Sweden                              | 21,05   |
| United Kingdom                      | 32,47   |
|                                     |         |
| TOTAL Export Refunds<br>Expenditure | 649,534 |



ΕN

### ANNEX 15

## **EXPENDITURE** for INTERVENTION in STORAGE

|               |                                  |                      |                             |                         |                 | PIIR            | LIC ST                                               |                       | (Details)                            | in Million Euro                                      |
|---------------|----------------------------------|----------------------|-----------------------------|-------------------------|-----------------|-----------------|------------------------------------------------------|-----------------------|--------------------------------------|------------------------------------------------------|
|               |