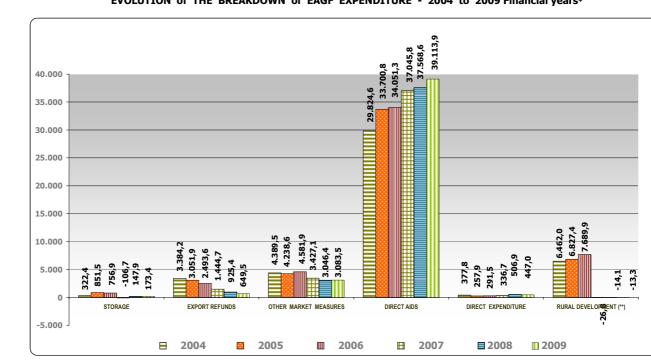

## **3.2.** The uptake of the EAGF budget appropriations

The implementation of the budget amounted to EUR 43 454.1 million. This expenditure was funded by the budget's initial appropriations, by using the entire amount of assigned revenue, of EUR 1 474.1 million, carried over from 2008 and a part of the assigned revenue collected in 2009 amounting to EUR 944.5 million out of a total EUR 1 086.0 million. Within policy area 05-agriculture and rural development, the expenditure for market measures amounted to EUR 3 987 million and for direct aids to EUR 39 113.9 million, both sectors exceeding the budget's voted appropriations. This apparent over-implementation was partly covered by transfers of appropriations from other items of the budget and partly by the revenue which was assigned to the EAGF budget.

## 4.1. Chapter 05 02: Interventions in agricultural markets

4.1.1. Introduction

Total payments for this area of the budget amounted to EUR 3 987.0 million and they were funded by the budget's voted appropriations amounting to EUR 3 287.7 million, by assigned revenue amounting to EUR 702. million. Annex 8 presents these details at the level of each budget item.

#### 4.2. Chapter 05 03: Direct Aids

The voted appropriations for this chapter of the budget amounted to EUR 37 779.0 million while payments amounted approximately to EUR 39 113.9 million. This apparent over-implementation was, primarily. attributable to the single payment scheme (payment appropriations had been reduced to take account of assigned revenue) and it was covered mainly by assigned revenue and partly by transfers from other items of the 2009 budget.

## 4.3. Chapter 05 04: Rural Development

4.3.1. Article 05 04 01: Rural Development financed by the EAGGF-Guarantee. Completion of earlier programmes (2000 to 2006)

No commitment appropriations can be made anymore for these programmes. At the same time, Member States were declaring recoveries of previously paid advances. The final net amount recovered under this article was equal to -EUR 13.3 million.