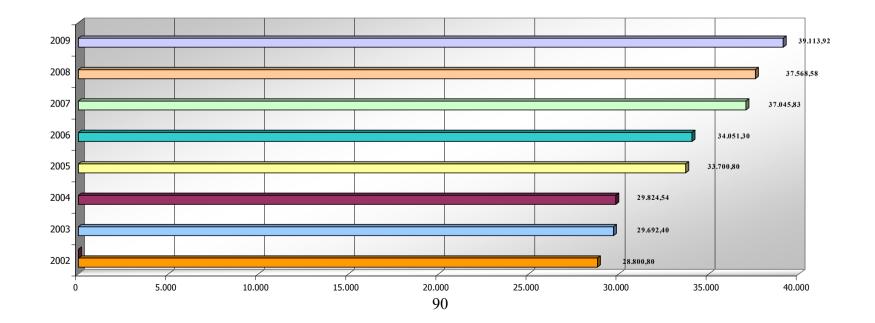

## 1.10. Part of the EAGF budget in total EU budget

The final EAGF budget's (commitment appropriations) part of the total EU budget for the period 2002–2009 appears in annex 2.

## **3.2.** The uptake of the EAGF budget appropriations

The implementation of the budget amounted to EUR 43 454.1 million. This expenditure was funded by the budget's initial appropriations, by using the entire amount of assigned revenue, of EUR 1 474.1 million, carried over from 2008 and a part of the assigned revenue collected in 2009 amounting to EUR 944.5 million out of a total EUR 1 086.0 million. Within policy area 05-agriculture and rural development, the expenditure for market measures amounted to EUR 3 987 million and for direct aids to EUR 39 113.9 million, both sectors exceeding the budget's voted appropriations. This apparent over-implementation was partly covered by transfers of appropriations from other items of the budget and partly by the revenue which was assigned to the EAGF budget.