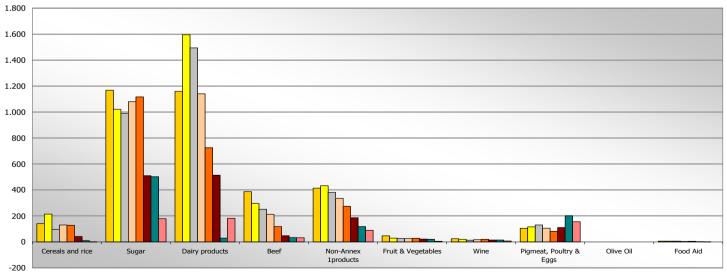

## 4.1. Chapter 05 02: Interventions in agricultural markets

4.1.1. Introduction

Total payments for this area of the budget amounted to EUR 3 987.0 million and they were funded by the budget's voted appropriations amounting to EUR 3 287.7 million, by assigned revenue amounting to EUR 702. million. Annex 8 presents these details at the level of each budget item.

## 4.1.3. Article 05 02 03: Refunds on Non-Annex I products

The difficult international trading environment affected, primarily, the utilisation of the outstanding export certificates for sugar resulted in incurring expenditure for export refunds for processed agricultural products amounting to EUR 89.7 million, thus, under-spending the budget's voted appropriations by -EUR 37.3 million.

## 4.1.5. Article 05 02 05: Sugar

Export refunds for sugar had been discontinued since the end of September 2008. Therefore, the 2009 budget foresaw only the payments for outstanding export refund balances which were estimated at EUR 177.0 million while Member States actually paid a slightly higher amount of EUR 179.2 million, thus, over-spending the 2009 budget's appropriations by approximately EUR 2.2 million which was covered by transfer of voted appropriations from other items of the budget.

## 4.1.12. Article 05 02 12: Milk and milk products

In order to counter the difficult market situation in the dairy sector, the Commission reintroduced export refunds in January 2009. Furthermore, significant quantities of skimmed milk powder and butter were bought into public storage for which the buying-in period was extended beyond the normal time limit of 31 August.

## 4.1.13. Article 05 02 13: Beef and veal

The quantity of fresh meat exported with refunds was higher at approximately 47.000 tonnes versus the quantity of 45.000 tonnes retained in the 2009 budget. However, the export refund rates paid were 20% lower than the rates retained in the budget. As a consequence, the corresponding appropriations were under-spent by approximately -EUR 3.5 million.

## 4.1.14. Article 05 02 15: Pig meat, eggs and poultry, bee-keeping and other animal products

The expenditure incurred by Member States for export refunds for fresh and frozen pig-meat and for sausages amounted to EUR 59.9 million, thus, under-spending the budget's appropriations by -EUR 6.1 million because of the smaller quantity of sausages exported as well as because of the reduction in the export refunds' rate for fresh and frozen pig-meat.